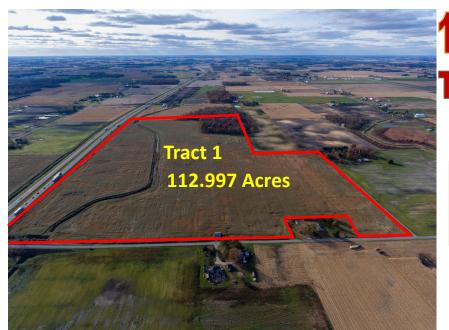

## Pike Twp-Section 6 Fulton County Wauseon, OH

Farm Offered in 3 Tracts Tract 1—112.997 Acres; combination of tax All Parcels Have New Survey parcel #20-041336-00-000 and #20-041332-00-000 mixture Mermill, Ottokee, Tedrow Soils, well tiled in 2005 every 30 feet, 8 acres of woods, 1885 feet frontage on Co Rd 12-1. Taxes \$3,752.60 Tract 2—25.521 acres part tax parcel #20-041332-00-000 well tiled every 30 feet in 2012, mixture of Mermill and Ottokee Soils with 1323 Tract 1 feet on Co Rd H and 858 on Co RD 12-1. Taxes to 112.997 Acres be determined. Taxes \$752.18 Tract 3—138.518 acres a combination of tracts 1 & 2. James W. Snocknessy Ohio Turnpike (Toll road) 90 Tract 2 25.521 Acres 13 Well tiled every 30', soil samples pulled, fertility guide available on line.