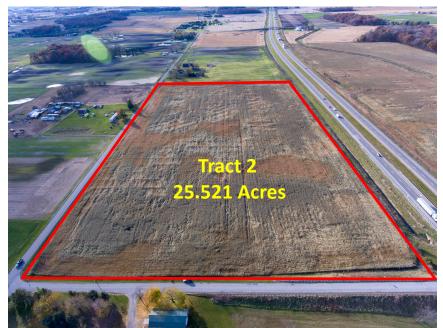

## Pike Twp-Section 6 Fulton County Wauseon, OH

Farm Offered in 3 Tracts Tract 1—112.997 Acres; combination of tax All Parcels Have New Survey parcel #20-041336-00-000 and #20-041332-00-000 mixture Mermill, Ottokee, Tedrow Soils, well tiled in 2005 every 30 feet, 8 acres of woods, 1885 feet frontage on Co Rd 12-1. Taxes \$3,752.60 Tract 2—25.521 acres part tax parcel #20-041332-00-000 well tiled every 30 feet in 2012, mixture of Mermill and Ottokee Soils with 1323 Tract 1 feet on Co Rd H and 858 on Co RD 12-1. Taxes to 112.997 Acres be determined. Taxes \$752.18 Tract 3—138.518 acres a combination of tracts 1 & 2. James W. Snocknessy Ohio Turnpike (Toll road) 90 Tract 2 25.521 Acres 13 Well tiled every 30', soil samples pulled, fertility guide available on line.