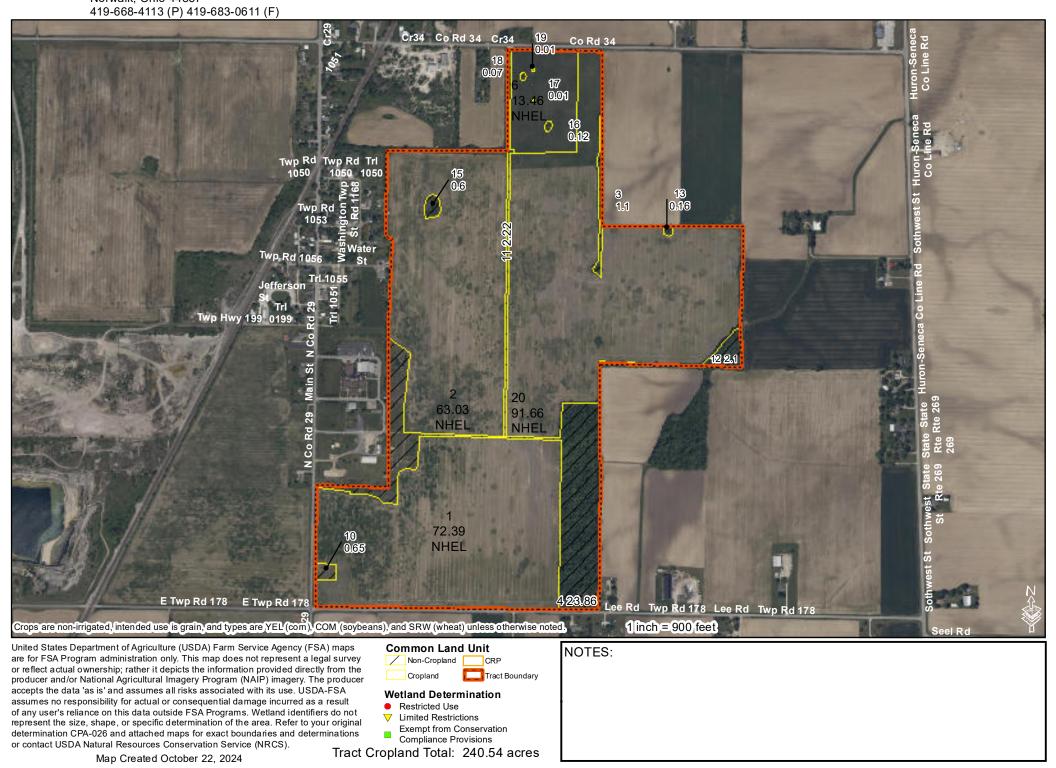

Huron County, Ohio 8 Fair Road Norwalk, Ohio 44857

2025 Program Year

## Farm **8695** Tract **9023**

Huron County, Ohio 8 Fair Road Norwalk, Ohio 44857 419-668-4113 (P) 419-683-0611 (F)

## Huron County, Ohio 8 Fair Road

Norwalk, Ohio 44857 419-668-4113 (P) 419-683-0611 (F)

are for FSA Program administration only. This map does not represent a legal survey or reflect actual ownership; rather it depicts the information provided directly from the producer and/or National Agricultural Imagery Program (NAIP) imagery. The producer accepts the data 'as is' and assumes all risks associated with its use. USDA-FSA assumes no responsibility for actual or consequential damage incurred as a result of any user's reliance on this data outside FSA Programs. Wetland identifiers do not represent the size, shape, or specific determination of the area. Refer to your original determination CPA-026 and attached maps for exact boundaries and determinations or contact USDA Natural Resources Conservation Service (NRCS).

Non-Cropland CRP / Cropland Tract Boundary Wetland Determination

Restricted Use

- V Limited Restrictions
- Exempt from Conservation
- Compliance Provisions

Tract Cropland Total: 78.02 acres

Map Created October 22, 2024