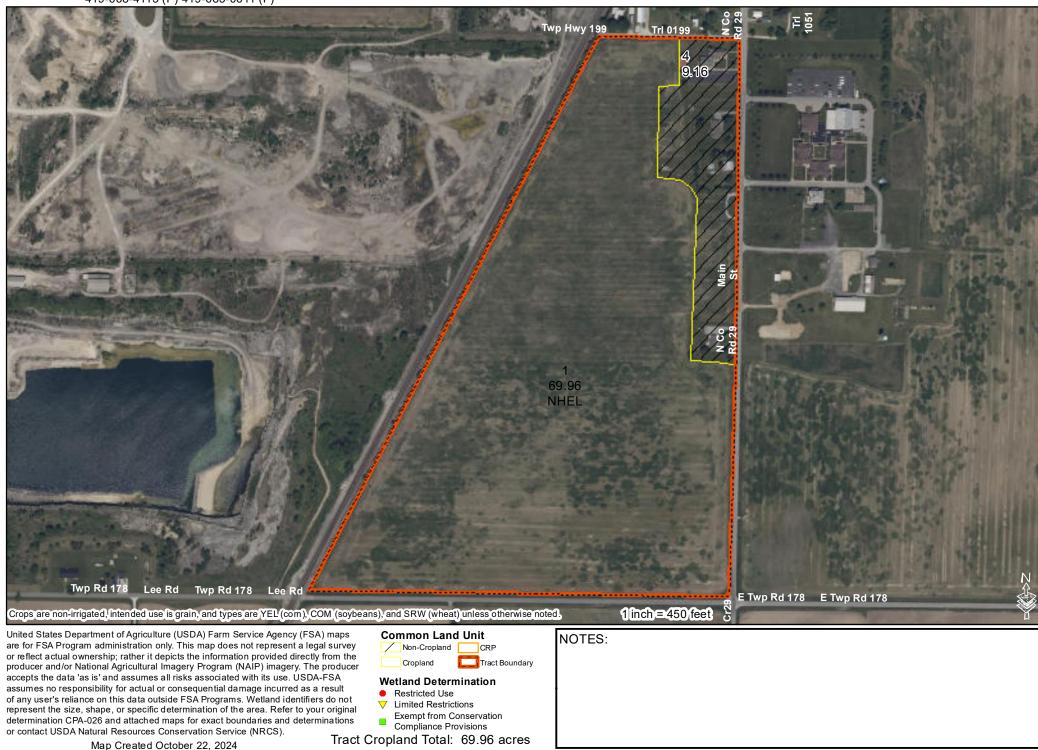

Huron County, Ohio 8 Fair Road Norwalk, Ohio 44857

2025 Program Year

## Farm **8695** Tract **9023**

Huron County, Ohio 8 Fair Road Norwalk, Ohio 44857 419-668-4113 (P) 419-683-0611 (F)

## Huron County, Ohio 8 Fair Road

Norwalk, Ohio 44857 419-668-4113 (P) 419-683-0611 (F)

are for FSA Program administration only. This map does not represent a legal survey or reflect actual ownership; rather it depicts the information provided directly from the producer and/or National Agricultural Imagery Program (NAIP) imagery. The producer accepts the data 'as is' and assumes all risks associated with its use. USDA-FSA assumes no responsibility for actual or consequential damage incurred as a result of any user's reliance on this data outside FSA Programs. Wetland identifiers do not represent the size, shape, or specific determination of the area. Refer to your original determination CPA-026 and attached maps for exact boundaries and determinations or contact USDA Natural Resources Conservation Service (NRCS).

Non-Cropland CRP / Cropland Tract Boundary Wetland Determination

Restricted Use

- V Limited Restrictions
- Exempt from Conservation
- Compliance Provisions

Tract Cropland Total: 78.02 acres

Map Created October 22, 2024