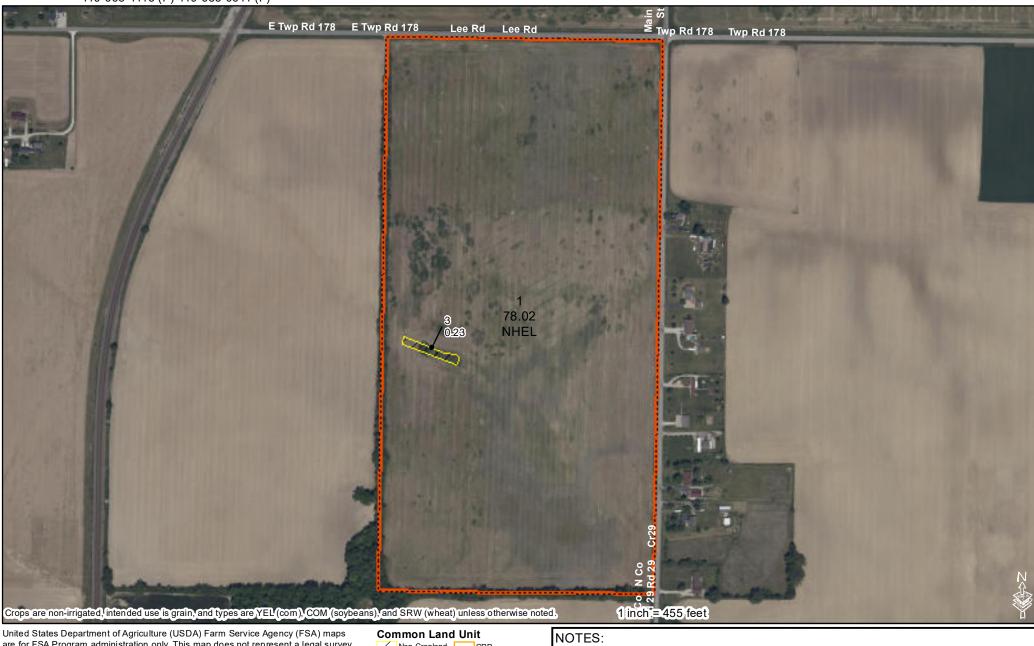

Huron County, Ohio 8 Fair Road Norwalk, Ohio 44857

2025 Program Year

## Farm **8695** Tract **9023**

Huron County, Ohio 8 Fair Road Norwalk, Ohio 44857 419-668-4113 (P) 419-683-0611 (F)

## Huron County, Ohio 8 Fair Road

Norwalk, Ohio 44857 419-668-4113 (P) 419-683-0611 (F)

are for FSA Program administration only. This map does not represent a legal survey or reflect actual ownership; rather it depicts the information provided directly from the producer and/or National Agricultural Imagery Program (NAIP) imagery. The producer accepts the data 'as is' and assumes all risks associated with its use. USDA-FSA assumes no responsibility for actual or consequential damage incurred as a result of any user's reliance on this data outside FSA Programs. Wetland identifiers do not represent the size, shape, or specific determination of the area. Refer to your original determination CPA-026 and attached maps for exact boundaries and determinations or contact USDA Natural Resources Conservation Service (NRCS).

Non-Cropland CRP / Cropland Tract Boundary Wetland Determination

Restricted Use

- V Limited Restrictions
- Exempt from Conservation
- Compliance Provisions

Tract Cropland Total: 78.02 acres

Map Created October 22, 2024