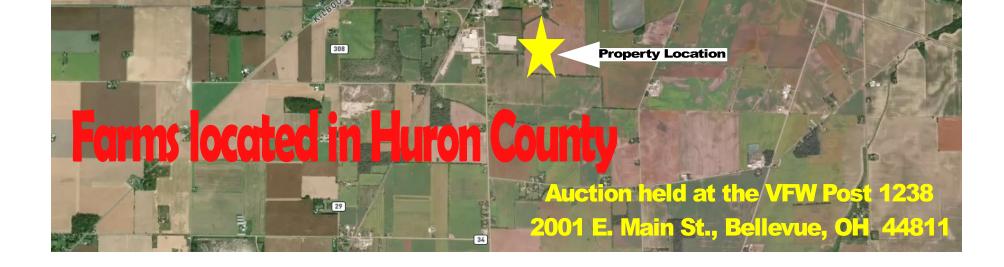

3    |   | 14       |  |  |
|           | 15         | 16          | ┢ | 17    | 18        | 19 | t | 20    |   | 21       |  |  |
|           | 22         | 23          | + | 24    | 25        | 26 | 1 | 27    | T | 28       |  |  |
|           |            | -           | + | -     | +         | +  | 1 |       | 1 |          |  |  |
|           | 29         | 30          |   |       |           |    |   |       |   |          |  |  |

**ACRES** 

## **Very High Productive Soil Pewamo Silty Clay Loam High NCCPI Score**

FARMLAND AUCTION 262.37+/

**Owner: John Aigler Partner** 

WHALEN WHALEK REALTY & AUCTION, LTD.

> WHALEN MALER REALTY & AUCTION, LTD.

419.875.6317 419.337.7653

TUESDAY SEPTEMBER 10 2024, 11AM.

20

## **Huron County, Bellevue Corporation**

Bellevue

Auction Location