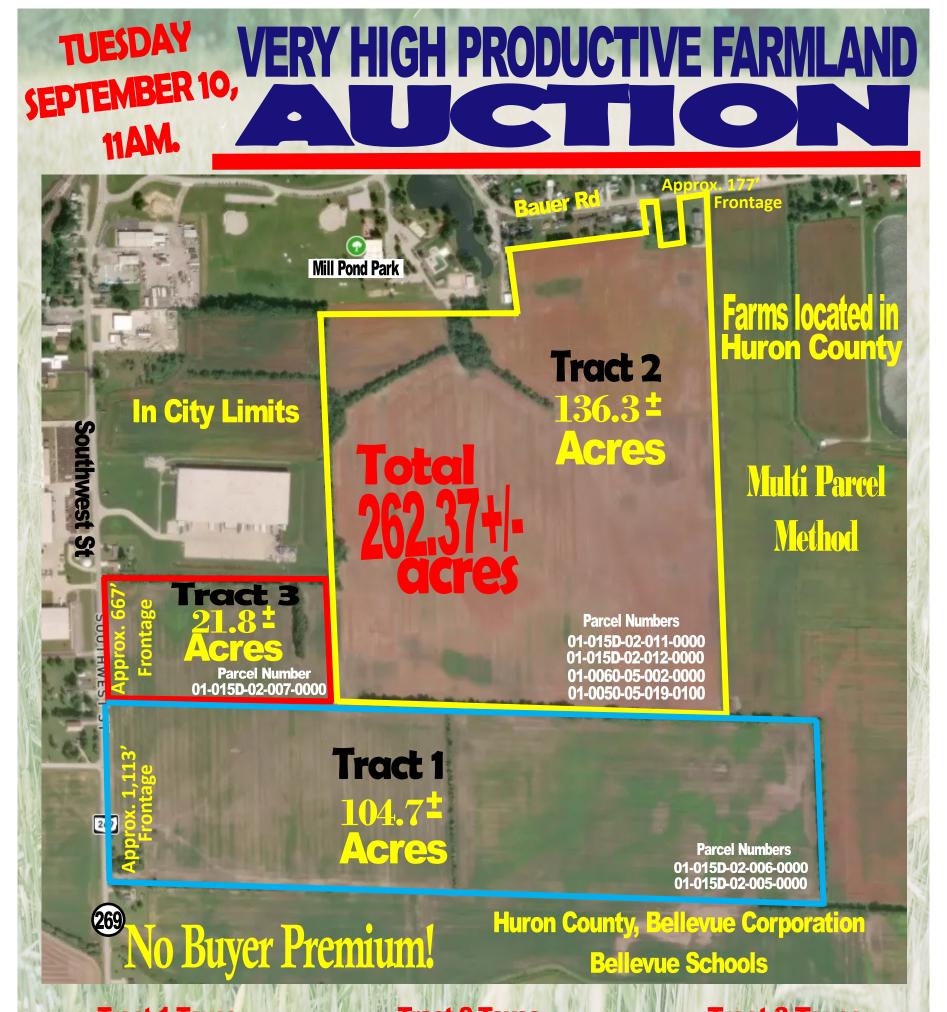

## Tract 1-TaxesTract 2-TaxesTract 3-Taxes\$1,660.05 half year\$2,482.63 half year\$382.16 half yearAuction held at the VFW Post 12382001 E. Main St., Bellevue, OH 44811Owner: John Aigler PartnerTerms: \$25,000.00 down per tract the day of the auction in certified funds w/balance at closing. Closing<br/>held on or before December 1, 2024. Have finances ready, selling with immediate confirmation, as is where<br/>is." No Buyer's Premium. Possession upon receipt of down payment for farming purposes only. All infor-Tract 3-Taxes<br/>\$382.16 half year

## **Very High Productive Soil Pewamo Silty Clay Loam High NCCPI Score**

FARMLAND AUCTION 262.37+/

**Owner: John Aigler Partner** 

WHALEN WHALEK REALTY & AUCTION, LTD.

> WHALEN MALER REALTY & AUCTION, LTD.

## **Huron County, Bellevue Corporation**

Bellevue

Auction Location