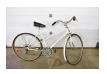

96 John Deere buckle & (2) Expo plaques

John Deere men's bike 97

- Prestige Collection 45 combine 2 row head

- 8000 Series Collector Edition, 1/64
- White John Deere bike

John Deere 30 Series 520 casting metal set,