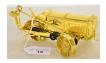

#### LOT #

17 John Deere 6500 sprayer wide front KZCO, sealed box, never opened, 1/16

John Deere 6500 3 wheel sprayer, KZCO 18 with box & shipping box, 1/16

19 John Deere 6500 3 wheel sprayer, KZCO with box, 1/16