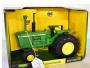

#### LOT #

1 2004 Phoenix Expo Gold set 1/64 with showcase

Gold John Deere 4020 2 with 200th birthday box, 1/16

5 Piece chrome Dealer Exclusive set, 1/64 3

Gold gear box John Deere gas pump 4

5 7 John Deere masonite signs, double sided