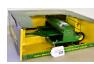

#### LOT #

17 John Deere 6500 sprayer wide front KZCO, sealed box, never opened, 1/16

John Deere 6500 3 wheel sprayer, KZCO 18 with box & shipping box, 1/16

19 John Deere 6500 3 wheel sprayer, KZCO with box, 1/16