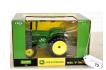

#### LOT #

1 2004 Phoenix Expo Gold set 1/64 with showcase

Gold John Deere 4020 2 with 200th birthday box, 1/16

5 Piece chrome Dealer Exclusive set, 1/64 3

Gold gear box John Deere gas pump 4

5 7 John Deere masonite signs, double sided