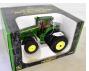

#### LOT #

1 2004 Phoenix Expo Gold set 1/64 with showcase

Gold John Deere 4020 2 with 200th birthday box, 1/16

5 Piece chrome Dealer Exclusive set, 1/64 3

Gold gear box John Deere gas pump 4

5 7 John Deere masonite signs, double sided