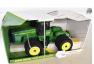

#### LOT #

1 2004 Phoenix Expo Gold set 1/64 with showcase

Gold John Deere 4020 2 with 200th birthday box, 1/16

5 Piece chrome Dealer Exclusive set, 1/64 3

Gold gear box John Deere gas pump 4

5 7 John Deere masonite signs, double sided