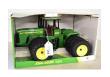

#### LOT #

1 2004 Phoenix Expo Gold set 1/64 with showcase

Gold John Deere 4020 2 with 200th birthday box, 1/16

5 Piece chrome Dealer Exclusive set, 1/64 3

Gold gear box John Deere gas pump 4

5 7 John Deere masonite signs, double sided