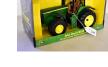

#### LOT #

17 John Deere 6500 sprayer wide front KZCO, sealed box, never opened, 1/16

John Deere 6500 3 wheel sprayer, KZCO 18 with box & shipping box, 1/16

19 John Deere 6500 3 wheel sprayer, KZCO with box, 1/16