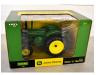

#### LOT #

1 2004 Phoenix Expo Gold set 1/64 with showcase

Gold John Deere 4020 2 with 200th birthday box, 1/16

5 Piece chrome Dealer Exclusive set, 1/64 3

Gold gear box John Deere gas pump 4

5 7 John Deere masonite signs, double sided