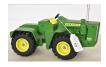

7 1937 John Deere Centennial embossed sign 8" diameter

8 4 Leg Deere buckle old original

LOT #

10

12

5" tall

- 9 Brass & glass John Deere sign
  - Plus 50 oil can

- 13 Trumm 8010, 1/16 th
- **3 John Deere buckles** 14
- 15 Gold John Deere Dain,
  - 1/16, No Box
- 16 4 John Deere keychains