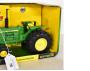

#### LOT #

1 2004 Phoenix Expo Gold set 1/64 with showcase

Gold John Deere 4020 2 with 200th birthday box, 1/16

5 Piece chrome Dealer Exclusive set, 1/64 3

Gold gear box John Deere gas pump 4

5 7 John Deere masonite signs, double sided