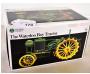

#### LOT #

1 2004 Phoenix Expo Gold set 1/64 with showcase

Gold John Deere 4020 2 with 200th birthday box, 1/16

5 Piece chrome Dealer Exclusive set, 1/64 3

Gold gear box John Deere gas pump 4

5 7 John Deere masonite signs, double sided

7 1937 John Deere Centennial embossed sign 8" diameter

8 4 Leg Deere buckle old original

LOT #

10

12

5" tall

- 9 Brass & glass John Deere sign
  - Plus 50 oil can

- 13 Trumm 8010, 1/16 th
- **3 John Deere buckles** 14
- 15 Gold John Deere Dain,
  - 1/16, No Box
- 16 4 John Deere keychains