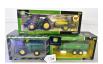

#### LOT #

17 John Deere 6500 sprayer wide front KZCO, sealed box, never opened, 1/16

John Deere 6500 3 wheel sprayer, KZCO 18 with box & shipping box, 1/16

19 John Deere 6500 3 wheel sprayer, KZCO with box, 1/16