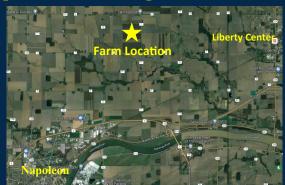

## Real Estate Farmland Auction

Farm Located on County Road 11, Napoleon, OH 43545

Between Co. Rd. U & T

Auction held at
Whalen Realty & Auction Bldg.
8020 Manore Rd. Neapolis OH
(gps Grand Rapids OH 43522)

## 158.10 +/-ACRES

Highly Productive Colwood Loam Soil

**Terms:** \$20,000.00 down in certified funds w/balance at closing. Closing held on or before 45days. Have finances ready, selling with immediate confirmation "as is where is." No Buyer's Premium. 2023 Crop to be retained by tenant farmer, sellers to retain 2023 rental income. Possession to be granted after the removal of 2023 crop. All information was derived from sources believed to be correct but not guaranteed. Dimensions are approximate. Buyers need to rely entirely on their own judgement and inspections of property records. Announcements made the day of the auction take precedence over printed materials.