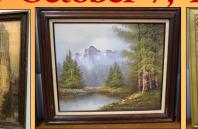

## Auction Furniture, Glassware, Music Boxes & Collectibles Thursday October 7, 10:00A.M. WHALEN MAK P.O. Box 550

whalenauction.com

. ........

aibson

<u>Music boxes:</u> 14" Stella single cone, mahogany case w/fancy trim, 9 disc; 13" cylinder w/inlaid top with lady, double cone plays 10 tunes, works; 11" Polyphone burl top mahogany single cone w/10 records; <u>Furniture & Collectibles:</u> Oak buffet; 2 door wardrobe; kitchen cabinet; easel; Gibson Atlas IV amp, mid 1960's; Epiphone Acoustic Guitar, model FT140 w/case; pair Aiwa subwoofer speakers; 9 Oriental rugs in varies sizes; oil painting, prints; Shell Oil company advertising, Oakwood OH; 36 Sterling charms; 5 cast iron still banks; dresser mirrors; G.E. electric fan; Dazey butter churn; Squirrel brand jar; + more.