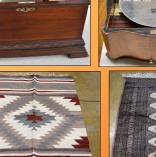

## Auction Furniture, Glassware, Music Boxes & Collectibles Thursday October 7, 10:00A.M. WHALEN MAK P.O. Box 550

whalenauction.com

. ........

aibson

<u>Music boxes:</u> 14" Stella single cone, mahogany case w/fancy trim, 9 disc; 13" cylinder w/inlaid top with lady, double cone plays 10 tunes, works; 11" Polyphone burl top mahogany single cone w/10 records; <u>Furniture & Collectibles:</u> Oak buffet; 2 door wardrobe; kitchen cabinet; easel; Gibson Atlas IV amp, mid 1960's; Epiphone Acoustic Guitar, model FT140 w/case; pair Aiwa subwoofer speakers; 9 Oriental rugs in varies sizes; oil painting, prints; Shell Oil company advertising, Oakwood OH; 36 Sterling charms; 5 cast iron still banks; dresser mirrors; G.E. electric fan; Dazey butter churn; Squirrel brand jar; + more.