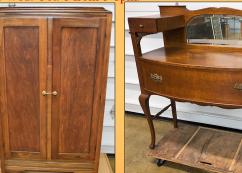

## Auction Furniture, Glassware, Music Boxes & Collectibles Thursday October 7, 10:00A.M. WHALEN MAK P.O. Box 550

whalenauction.com

. ........

aibson

<u>Music boxes:</u> 14" Stella single cone, mahogany case w/fancy trim, 9 disc; 13" cylinder w/inlaid top with lady, double cone plays 10 tunes, works; 11" Polyphone burl top mahogany single cone w/10 records; <u>Furniture & Collectibles:</u> Oak buffet; 2 door wardrobe; kitchen cabinet; easel; Gibson Atlas IV amp, mid 1960's; Epiphone Acoustic Guitar, model FT140 w/case; pair Aiwa subwoofer speakers; 9 Oriental rugs in varies sizes; oil painting, prints; Shell Oil company advertising, Oakwood OH; 36 Sterling charms; 5 cast iron still banks; dresser mirrors; G.E. electric fan; Dazey butter churn; Squirrel brand jar; + more.