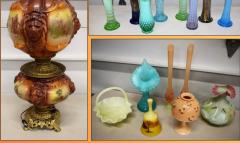

350+ Glassware, 25+ Lamps, 50+ Pottery

**350+ Glassware**: Large selection Fenton in assorted colors & styles; Vaseline, Cranberry, Cutglass-some signed Libbey; Nippon, St. Clair, Carnival, Royal Bayreuth, Jadeite, hand blown, Greentown; 15 perfume bottles & atomizers; leaded glass window; **50+ Pottery:** Roseville, Hull, Superior Quality kitchenware, Royal Winton, Redwing, Hull-Art; **25+ Lamps:** GWTW w/lion heads-safari scene, L.G. Wright peach blow, Cutglass, *Fenton*-Burmese, Cranberry, Daisy & Fern, Rare Persian blue coin dot opalescent, hand painted; Akro Agate dresser lamps; art nouveau; wall bracket; (3)14" Victorian hanging shades; hanging frame & parts; 4 floor lamps; + more.