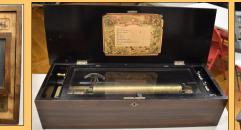

## Auction Furniture, Glassware, Music Boxes & Collectibles Thursday October 7, 10:00A.M. WHALEN MAK P.O. Box 550

whalenauction.com

. ........

aibson

<u>Music boxes:</u> 14" Stella single cone, mahogany case w/fancy trim, 9 disc; 13" cylinder w/inlaid top with lady, double cone plays 10 tunes, works; 11" Polyphone burl top mahogany single cone w/10 records; <u>Furniture & Collectibles:</u> Oak buffet; 2 door wardrobe; kitchen cabinet; easel; Gibson Atlas IV amp, mid 1960's; Epiphone Acoustic Guitar, model FT140 w/case; pair Aiwa subwoofer speakers; 9 Oriental rugs in varies sizes; oil painting, prints; Shell Oil company advertising, Oakwood OH; 36 Sterling charms; 5 cast iron still banks; dresser mirrors; G.E. electric fan; Dazey butter churn; Squirrel brand jar; + more.