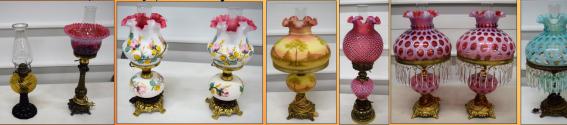

350+ Glassware, 25+ Lamps, 50+ Pottery

**350+ Glassware**: Large selection Fenton in assorted colors & styles; Vaseline, Cranberry, Cutglass-some signed Libbey; Nippon, St. Clair, Carnival, Royal Bayreuth, Jadeite, hand blown, Greentown; 15 perfume bottles & atomizers; leaded glass window; **50+ Pottery:** Roseville, Hull, Superior Quality kitchenware, Royal Winton, Redwing, Hull-Art; **25+ Lamps:** GWTW w/lion heads-safari scene, L.G. Wright peach blow, Cutglass, *Fenton*-Burmese, Cranberry, Daisy & Fern, Rare Persian blue coin dot opalescent, hand painted; Akro Agate dresser lamps; art nouveau; wall bracket; (3)14" Victorian hanging shades; hanging frame & parts; 4 floor lamps; + more.