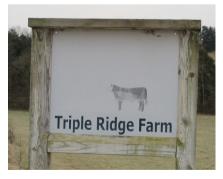

### TRIPLE RIDGE FARM

- 85.65 ACRES +/-
- MOUNTAIN VIEWS
- PASTURE / CROPLAND
- LARGE METAL BARN