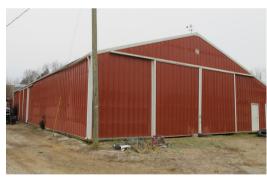

### TRIPLE RIDGE FARM

- 85.65 ACRES +/-
- MOUNTAIN VIEWS
- PASTURE / CROPLAND
- LARGE METAL BARN

## **ABSOLUTE TRUSTEE AUCTION**

PROPERTY ADDRESS: 1213 MOUNT JOY RD BUCHANAN VA 24066

The property has gently rolling hills with excellent views of the mountains.

In addition, there is a 6,400' metal barn on the property that is used to store equipment and such things as hay.