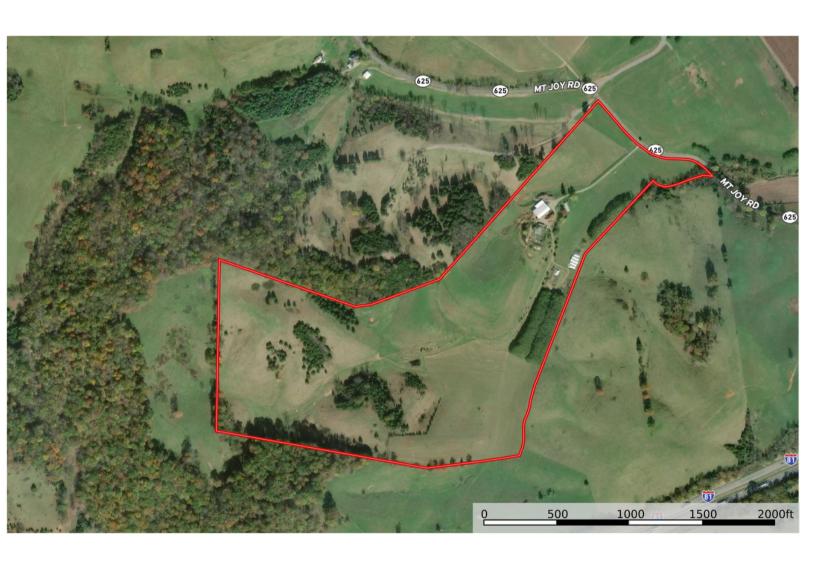

### TRIPLE RIDGE FARM

- 85.65 ACRES +/-
- MOUNTAIN VIEWS
- PASTURE / CROPLAND
- LARGE METAL BARN

### **Sale Site:**

Botetourt Co. Courthouse 1 W Main St. Fincastle, VA

Directions: From Exit 162 (Rt. 11) on I-81, go north on Rt. 11 for 2.5 miles and turn left onto Mount Joy Rd. (Rt. 625). Go 1.2 miles on Mount Joy Rd. The property will be on the left. Look for the auction signs.

Tax assessment is \$305,100

There is a good fence system with cross-fencing throughout the property. Two streams go through the property. The property could be ideal for a home site with easy access to Roanoke and Lexington.