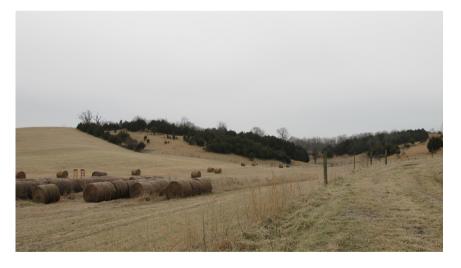

## **ABSOLUTE TRUSTEE AUCTION**

PROPERTY ADDRESS: 1213 MOUNT JOY RD BUCHANAN VA 24066

The property has gently rolling hills with excellent views of the mountains.

In addition, there is a 6,400' metal barn on the property that is used to store equipment and such things as hay.

Tax assessment is \$305,100

There is a good fence system with cross-fencing throughout the property. Two streams go through the property. The property could be ideal for a home site with easy access to Roanoke and Lexington.