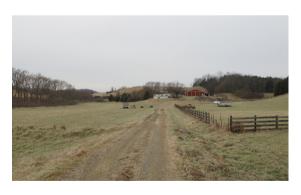

### TRIPLE RIDGE FARM

- 85.65 ACRES +/-
- MOUNTAIN VIEWS
- PASTURE / CROPLAND
- LARGE METAL BARN

## **ABSOLUTE TRUSTEE AUCTION**

PROPERTY ADDRESS: 1213 MOUNT JOY RD BUCHANAN VA 24066

The property has gently rolling hills with excellent views of the mountains.

In addition, there is a 6,400' metal barn on the property that is used to store equipment and such things as hay.

Tax assessment is \$305,100

There is a good fence system with cross-fencing throughout the property. Two streams go through the property. The property could be ideal for a home site with easy access to Roanoke and Lexington.