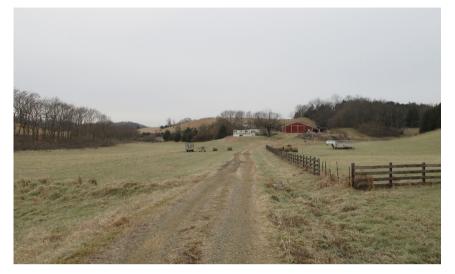

### TRIPLE RIDGE FARM

- 85.65 ACRES +/-
- MOUNTAIN VIEWS
- PASTURE / CROPLAND
- LARGE METAL BARN

## **ABSOLUTE TRUSTEE AUCTION**

PROPERTY ADDRESS: 1213 MOUNT JOY RD BUCHANAN VA 24066

The property has gently rolling hills with excellent views of the mountains.

In addition, there is a 6,400' metal barn on the property that is used to store equipment and such things as hay.

Tax assessment is \$305,100

There is a good fence system with cross-fencing throughout the property. Two streams go through the property. The property could be ideal for a home site with easy access to Roanoke and Lexington.