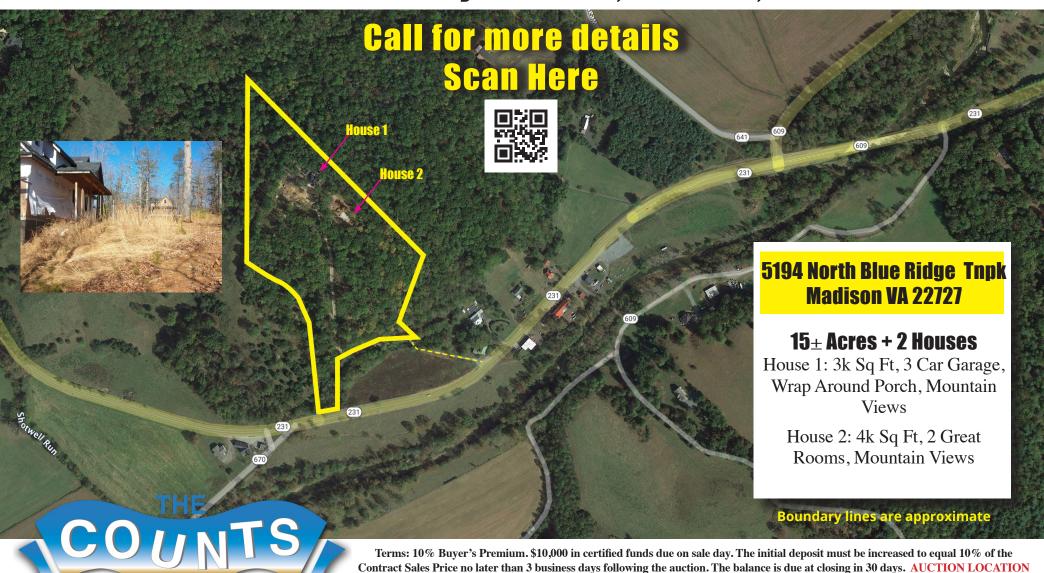

## **15± Acres with 2 Homes**

### HOME 1

- Approximately 3k sq ft home
- 3 car garage under the home
- Wrap around porch
- Mountain views
- 2 open sided pavilions
- 2 outside buildings
- Handicap accessible ramp on back of home

### **HOME 2 - Unfinished**

- Approximately 4k sq ft home
- 3 bedrooms, 3 baths; main level master
- 2 Great rooms; 1st on main level, 2nd on upper level
- Full basement; poured concrete walls and
- Mountain Views
- No plumbing, electrical, windows or doors

### **Property Address:**

5194 North Blue Ridge Tnpk Madison VA 22727