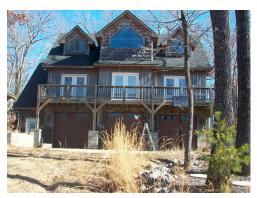

### HOME 1

- Approximately 3k sq ft home
- 3 car garage under the home
- Wrap around porch
- Mountain views
- 2 open sided pavilions
- 2 outside buildings
- Handicap accessible ramp on back of home