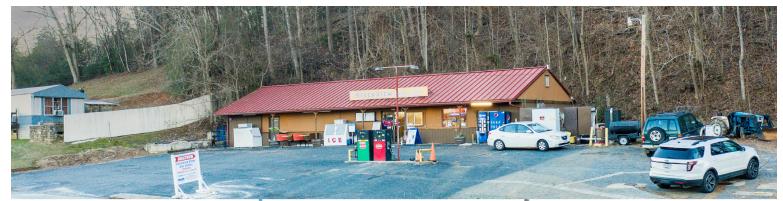

## **WEDNESDAY FEBRUARY 23rd @ 12PM**

Preview: Wednesday Feb 2nd & Wednesday Feb 9th 12PM to 1PM

Auction Location: 2823 Lowesville Rd, Lowesville VA 22967

**CURRENT OWNERS RETIRING** 

**Unbranded, Independent Branded Convenience Store on 1± Acres Fueling Positions, Active Producing Deli** 

## **PRIME LOCATION:**

Situated on a Well Traveled Road - Main Intersection, Entrance of Lowesville 17 minutes to US29, 10 minutes to Rt 60

~30 miles from Lynchburg, ~47 miles from Charlottesville, ~81 miles from Roanoke