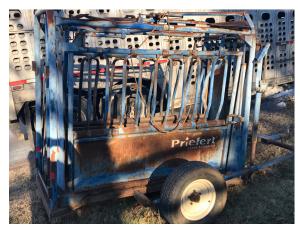

## **Preifiert Headgate**

SALES MANAGER: PETE RAMSEY 434-258-6611 & GEORGE MCDANIEL 434-546-9235

WWW.COUNTSAUCTION.COM | 434-525-2991

Directions: From Rt 29S of Lynchurg, turn East onto Rt 685 (Calohan Rd) at the Foster Fuels store. Go ~0.2 miles to Livestock Rd. Turn left onto Livestock Rd and go ~0.2 miles to Lynchburg Livestock Market (on the right). Turn into parking lot. Equipment is on the right side of the parking lot. Terms: 13% Buyer's Premium (credit card only as payment). VAAF93