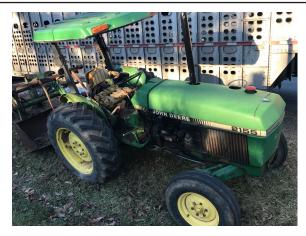

**John Deere 2155 Tractor** 9,270 Approx. Hours

John Deere 148 Loader with Bucket