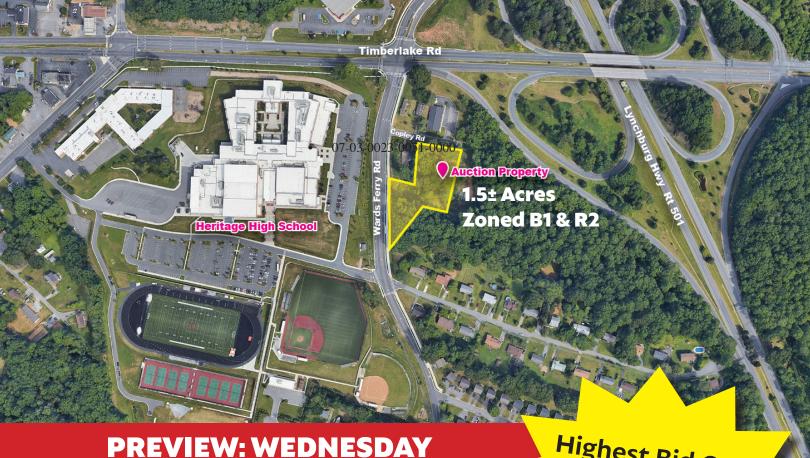

## REAL ESTATE AUCTION

**Auction Location: COPLEY PLACE LYNCHBURG VA Property Address: 3146 & 3142 Wards Ferry Rd** 

PREVIEW: WEDNESDAY SEPTEMBER 15TH 12PM - 1PM

**Highest Bid Over** \$50,000 will be accepted

## BEAL ESTATE AUGUON

WEDNESDAY SEPTEMBER 29TH @ 12PM

**COPLEY PLACE, LYNCHBURG VA 24502** 

- 1.5+ acres
- Zoned B1 and R2
- 290' road frontage on Wards Ferry Rd
- 200' road frontage on Copley Rd
- 8" Water & Sewer lines service the property
- Total Tax Assessment \$124,800
- HIGHEST BID OVER \$50k
   will be accepted

Sales Managers: George McDaniel 434-546-9235 or Bill Bryant 434-525-2991
Selling in conjuction with Dewitt Real Estate, Tom DeWitt.

Property Address: 3146 & 3142 Wards Ferry Rd Lynchburg VA 24502

> PREVIEW: WEDNESDAY SEPTEMBER 15TH 12PM - 1PM