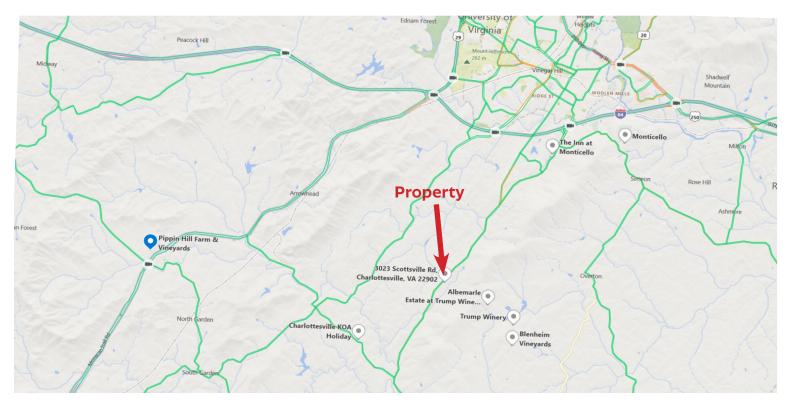

Directions: From Charlottesville take exit 121 off of Interstate 64 travel on Rt. 20 toward Scottsville the property is approximately 6 miles and will be on your left. From Rt. 29 North, turn right on Red Hill Road ( Rt 708 ) travel 5.6 miles and then turn left on Rt. 20, Scottsville road travel 2.8 miles towards Charlottesville and the property will be on your right.