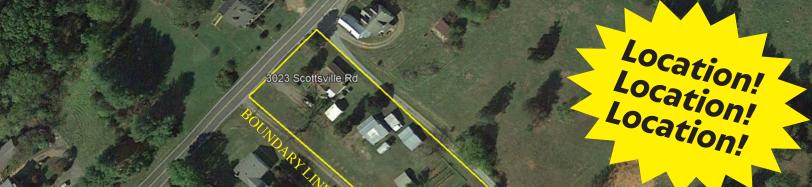

3023 Scottsville Rd, Charlottesville VA 22902

### Saturday, May 11 @ 10AM

3023 Scottsville Rd, Charlottesville VA 22902

#### House, Outbuildings, 1± Acres, Tools, and Equipment!

828 Main St, 15th Floor, Lynchburg VA 24504 | (434) 525-2991 | counts@countsauction.com

Directions: From Charlottesville take exit 121 off of Interstate 64 travel on Rt. 20 toward Scottsville the property is approximately 6 miles and will be on your left. From Rt. 29 North, turn right on Red Hill Road ( Rt 708 ) travel 5.6 miles and then turn left on Rt. 20, Scottsville road travel 2.8 miles towards Charlottesville and the property will be on your right.