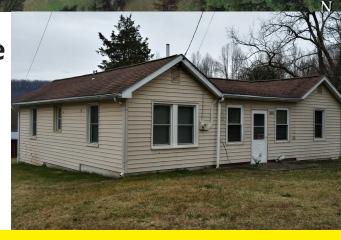

# **ABSOLUTE** SATURDAY, MAY 1@ 10AM

Close proximity to Charlottesville & Monticello

1,180± Square Foot Home, Built in 1954 & **Several Outbuildings on 1± Acres** 

COUNTS

**Realty & Auction Group** 

828 Main St, 15th Floor | Lynchburg VA 24504 434-525-2991

#### House, Outbuildings, 1± Acres, Tools, and Equipment!

828 Main St, 15th Floor, Lynchburg VA 24504 | (434) 525-2991 | counts@countsauction.com