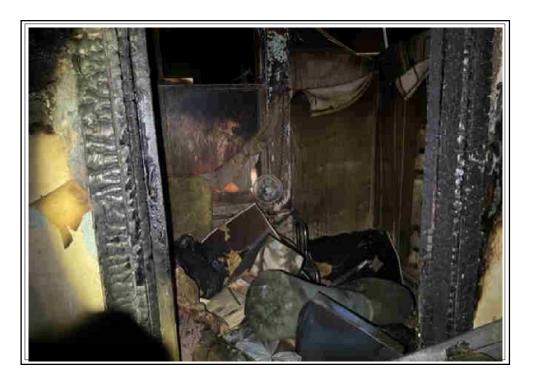

In my opinion, the defined value of the property as of 11/15/2023

is:

\$75,000 Seventy-Five Thousand Dollars

The attached report contains the description, analysis and supportive data for the conclusions, final opinion of value, descriptive photographs, assignment conditions and appropriate certifications.