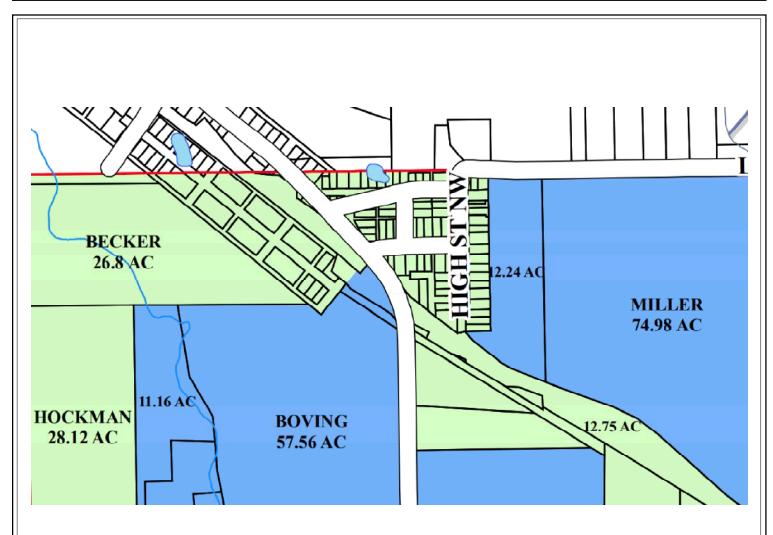

#### LOCATED AT:

7450 BROAD ST NW AND 0 HIGH ST CARROLL, OH 43112

7450 BROAD ST NW AND 0 HIGH ST CARROLL, OH 43112

The purpose of this appraisal is to develop an opinion of the defined value of the subject property, as vacant. The property rights appraised are the fee simple interest in the site.