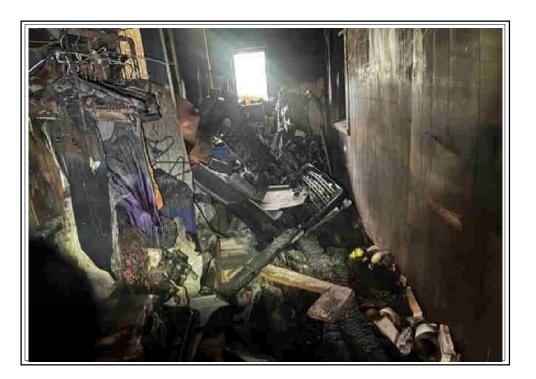

In my opinion, the defined value of the property as of 11/15/2023

is:

\$75,000 Seventy-Five Thousand Dollars

The attached report contains the description, analysis and supportive data for the conclusions, final opinion of value, descriptive photographs, assignment conditions and appropriate certifications.