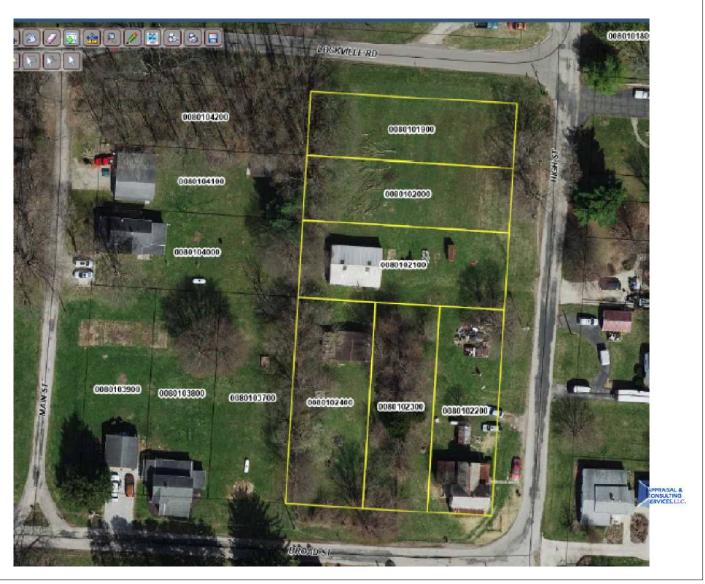

#### LOCATED AT:

7450 BROAD ST NW AND 0 HIGH ST CARROLL, OH 43112

7450 BROAD ST NW AND 0 HIGH ST CARROLL, OH 43112

The purpose of this appraisal is to develop an opinion of the defined value of the subject property, as vacant. The property rights appraised are the fee simple interest in the site.