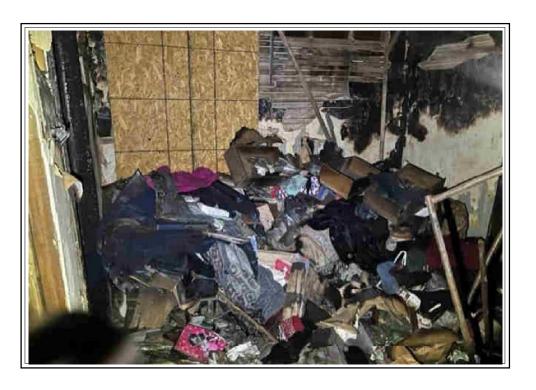

In my opinion, the defined value of the property as of 11/15/2023

is:

\$75,000 Seventy-Five Thousand Dollars

The attached report contains the description, analysis and supportive data for the conclusions, final opinion of value, descriptive photographs, assignment conditions and appropriate certifications.