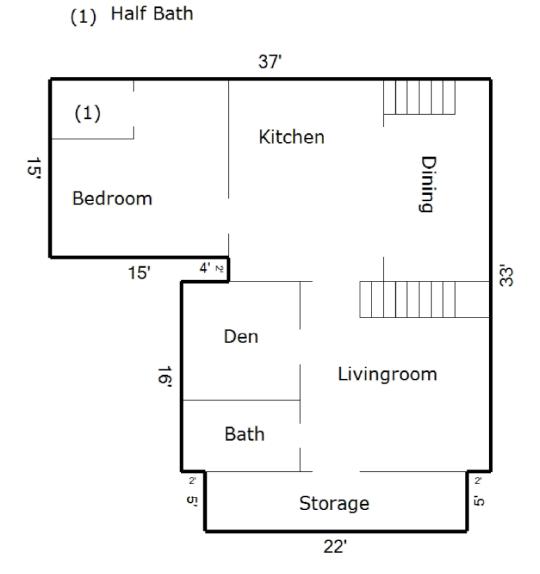

### **APPRAISAL OF**

SIX PARCELS AS ONE RESIDENTIAL SITE

#### LOCATED AT:

7450 BROAD ST NW AND 0 HIGH ST CARROLL, OH 43112