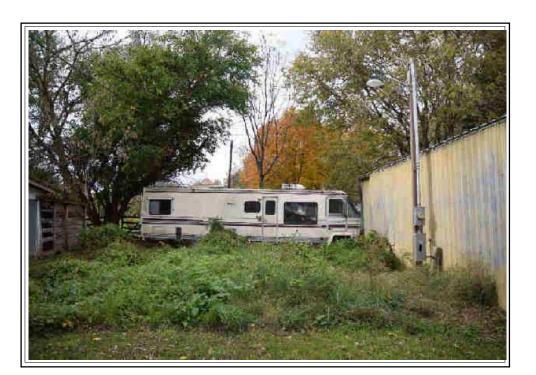

7450 BROAD ST NW AND 0 HIGH ST CARROLL, OH 43112

The purpose of this appraisal is to develop an opinion of the defined value of the subject property, as vacant. The property rights appraised are the fee simple interest in the site.

In my opinion, the defined value of the property as of 11/15/2023

is:

\$75,000 Seventy-Five Thousand Dollars

The attached report contains the description, analysis and supportive data for the conclusions, final opinion of value, descriptive photographs, assignment conditions and appropriate certifications.