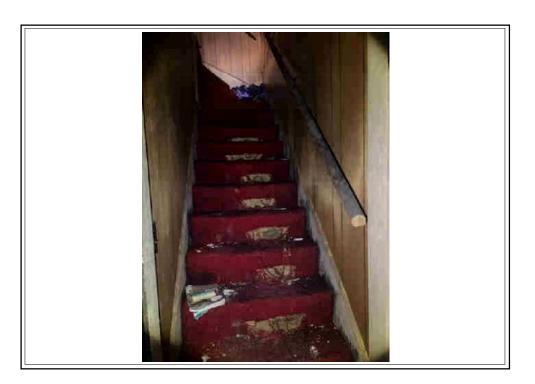

In my opinion, the defined value of the property as of 11/15/2023

is:

\$75,000 Seventy-Five Thousand Dollars

The attached report contains the description, analysis and supportive data for the conclusions, final opinion of value, descriptive photographs, assignment conditions and appropriate certifications.