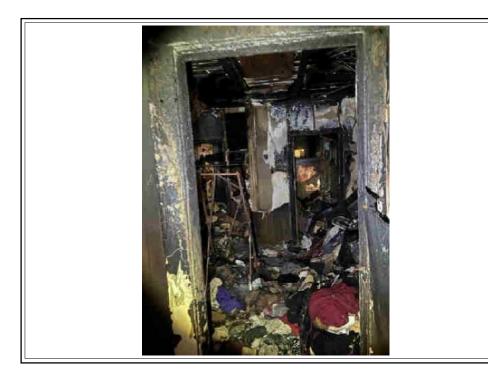

In my opinion, the defined value of the property as of 11/15/2023

is:

\$75,000 Seventy-Five Thousand Dollars

The attached report contains the description, analysis and supportive data for the conclusions, final opinion of value, descriptive photographs, assignment conditions and appropriate certifications.