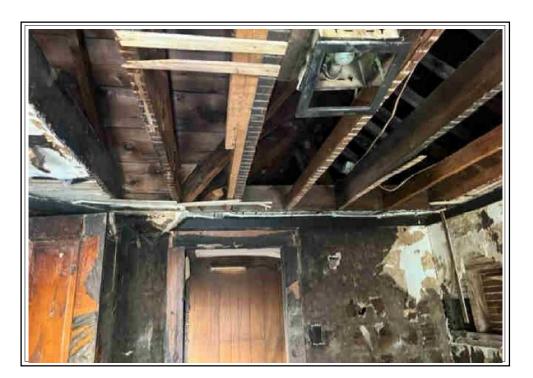

In my opinion, the defined value of the property as of 11/15/2023

is:

\$75,000 Seventy-Five Thousand Dollars

The attached report contains the description, analysis and supportive data for the conclusions, final opinion of value, descriptive photographs, assignment conditions and appropriate certifications.