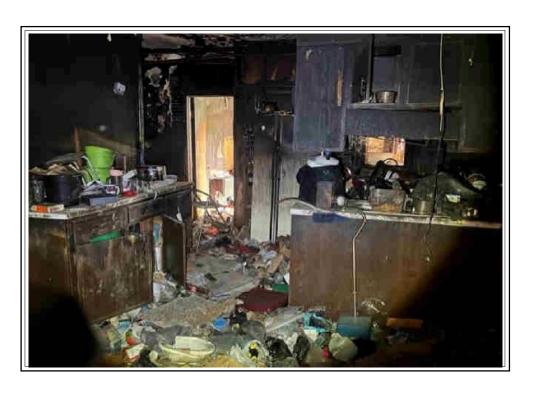

In my opinion, the defined value of the property as of 11/15/2023

is:

\$75,000 Seventy-Five Thousand Dollars

The attached report contains the description, analysis and supportive data for the conclusions, final opinion of value, descriptive photographs, assignment conditions and appropriate certifications.