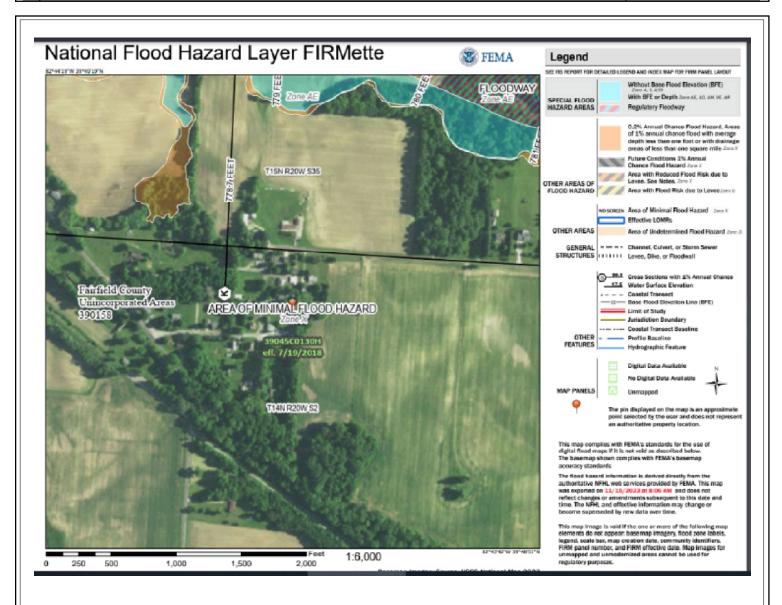

#### LOCATED AT:

7450 BROAD ST NW AND 0 HIGH ST CARROLL, OH 43112

7450 BROAD ST NW AND 0 HIGH ST CARROLL, OH 43112

The purpose of this appraisal is to develop an opinion of the defined value of the subject property, as vacant. The property rights appraised are the fee simple interest in the site.