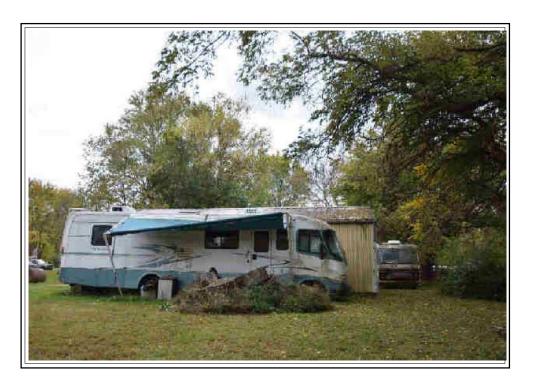

7450 BROAD ST NW AND 0 HIGH ST CARROLL, OH 43112

The purpose of this appraisal is to develop an opinion of the defined value of the subject property, as vacant. The property rights appraised are the fee simple interest in the site.

In my opinion, the defined value of the property as of 11/15/2023

is:

\$75,000 Seventy-Five Thousand Dollars

The attached report contains the description, analysis and supportive data for the conclusions, final opinion of value, descriptive photographs, assignment conditions and appropriate certifications.