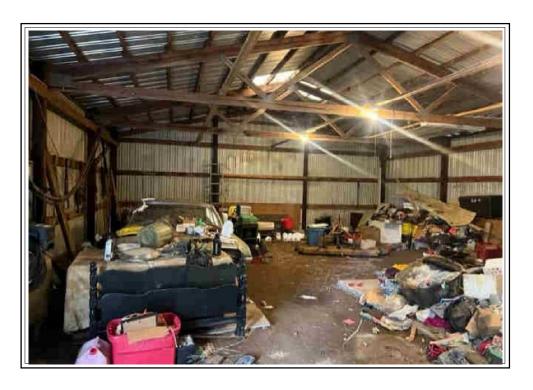

7450 BROAD ST NW AND 0 HIGH ST CARROLL, OH 43112

The purpose of this appraisal is to develop an opinion of the defined value of the subject property, as vacant. The property rights appraised are the fee simple interest in the site.

In my opinion, the defined value of the property as of 11/15/2023

is:

\$75,000 Seventy-Five Thousand Dollars

The attached report contains the description, analysis and supportive data for the conclusions, final opinion of value, descriptive photographs, assignment conditions and appropriate certifications.