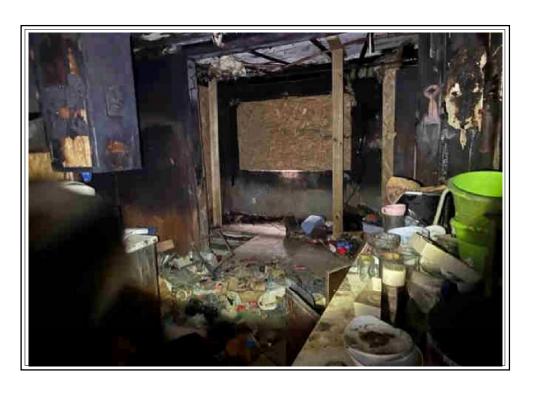

In my opinion, the defined value of the property as of 11/15/2023

is:

\$75,000 Seventy-Five Thousand Dollars

The attached report contains the description, analysis and supportive data for the conclusions, final opinion of value, descriptive photographs, assignment conditions and appropriate certifications.