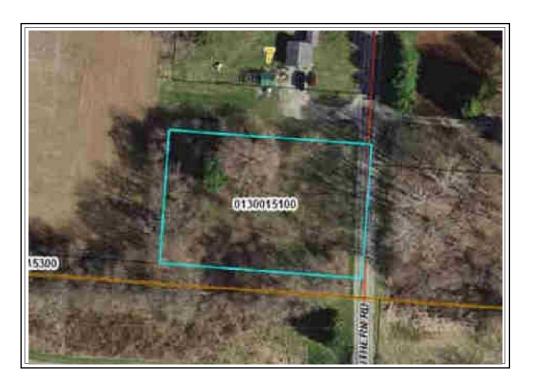

7450 BROAD ST NW AND 0 HIGH ST CARROLL, OH 43112

The purpose of this appraisal is to develop an opinion of the defined value of the subject property, as vacant. The property rights appraised are the fee simple interest in the site.