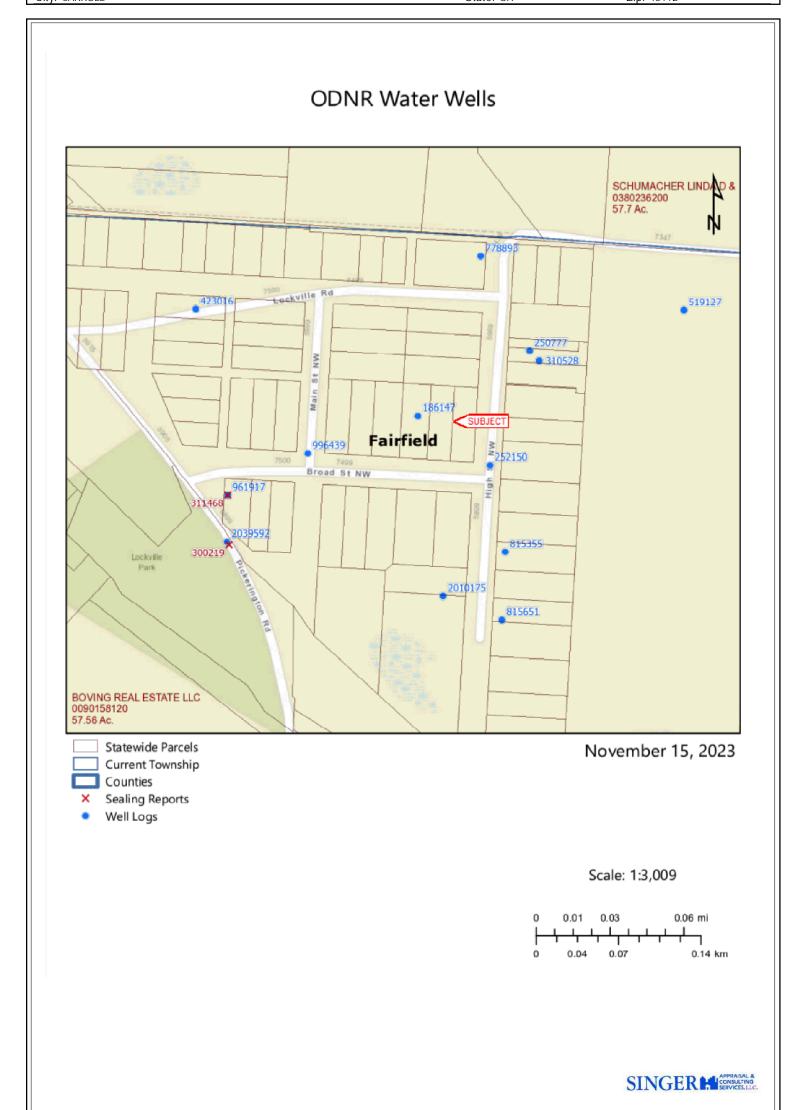

#### LOCATED AT:

7450 BROAD ST NW AND 0 HIGH ST CARROLL, OH 43112

7450 BROAD ST NW AND 0 HIGH ST CARROLL, OH 43112

The purpose of this appraisal is to develop an opinion of the defined value of the subject property, as vacant. The property rights appraised are the fee simple interest in the site.