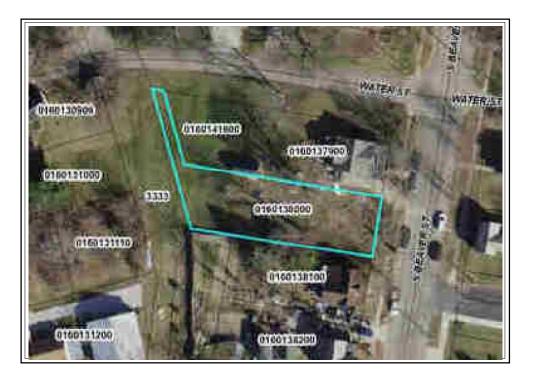

7450 BROAD ST NW AND 0 HIGH ST CARROLL, OH 43112

The purpose of this appraisal is to develop an opinion of the defined value of the subject property, as vacant. The property rights appraised are the fee simple interest in the site.