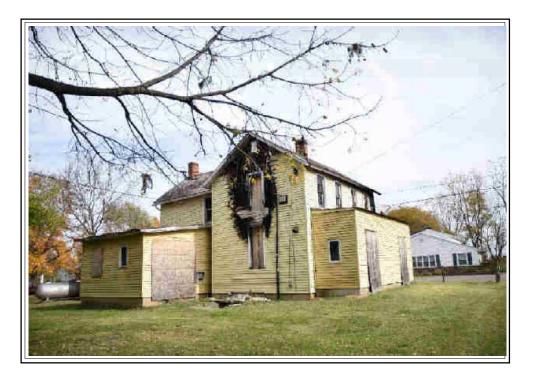

#### LOCATED AT:

7450 BROAD ST NW AND 0 HIGH ST CARROLL, OH 43112

7450 BROAD ST NW AND 0 HIGH ST CARROLL, OH 43112

The purpose of this appraisal is to develop an opinion of the defined value of the subject property, as vacant. The property rights appraised are the fee simple interest in the site.