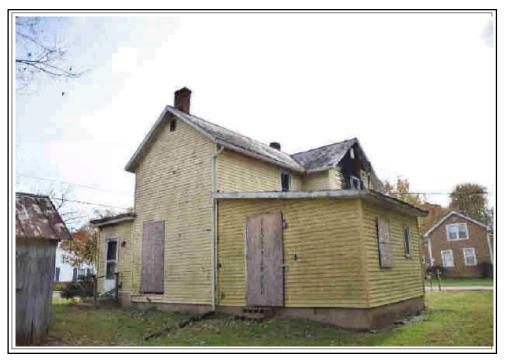

#### LOCATED AT:

7450 BROAD ST NW AND 0 HIGH ST CARROLL, OH 43112

7450 BROAD ST NW AND 0 HIGH ST CARROLL, OH 43112

The purpose of this appraisal is to develop an opinion of the defined value of the subject property, as vacant. The property rights appraised are the fee simple interest in the site.