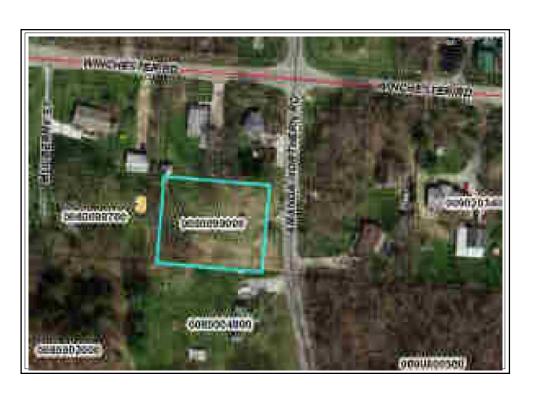

D ST NW AND 0 HIGH ST
 Case No.:
 City: CARROLL
 State: OH
 Zip: 43112



# FRONT VIEW OF SUBJECT PROPERTY

Appraised Date: November 15, 2023 Appraised Value: \$ 75,000



### REAR VIEW OF SUBJECT PROPERTY



#### STREET SCENE



#### COMPARABLE PROPERTY PHOTO ADDENDUM

| Client: ATTORNEY JASON PRICE                     | File No.: 23100017   |
|--------------------------------------------------|----------------------|
| Property Address: 7450 BROAD ST NW AND 0 HIGH ST | Case No.:            |
| City: CAPROLI                                    | State: OH 7in: 43113 |



#### COMPARABLE SALE #1

62 S BEAVER ST CARROLL, OH 43112 Sale Date: 01/26/2021 Sale Price: \$ 36,000



#### **COMPARABLE SALE #2**

0 CARROLL-SOUTHERN RD NW CARROLL, OH 43112 Sale Date: 05/18/2023 Sale Price: \$ 60,000



#### COMPARABLE SALE #3

5455 AMANDA-NORTHERN RD NW CARROLL, OH 43112 Sale Date: 03/17/2021 Sale Price: \$ 47,000



#### **LOCATION MAP**

| Client: ATTORNEY JASON PRICE                     | File No.: 23100017   |
|--------------------------------------------------|----------------------|
| Property Address: 7450 BROAD ST NW AND 0 HIGH ST | Case No.:            |
| City: CARROLL                                    | State: OH Zip: 43112 |

Waterloo Eastern Rd 33 Lockville Station Bish Rd Coakiev Rd Alla 7450 BROAD ST NW SUBJECT 5455 AMANDA-NORTHERN RD NW BY DOWNER 36 Chestnut Ridge Park 20 Ckville Rd 33 23 Rleasantville Rd 17 Winchester Ro Jefferson Ro Hummel Pa Rd Pickerington Rd 윤 φ Slough Po 62 S BEAVER ST ≥ista 21 23 Winchester Rd Carroll Slough Carroll Cemetery Benson Rd 25 Salem C