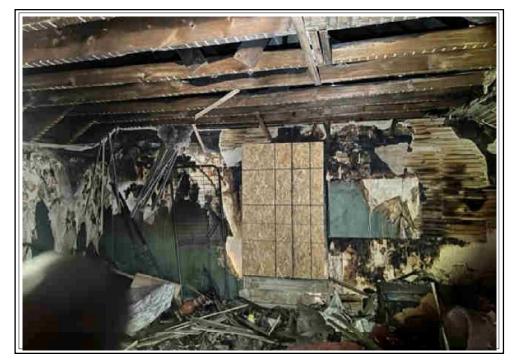

In my opinion, the defined value of the property as of 11/15/2023

is:

\$75,000 Seventy-Five Thousand Dollars

The attached report contains the description, analysis and supportive data for the conclusions, final opinion of value, descriptive photographs, assignment conditions and appropriate certifications.