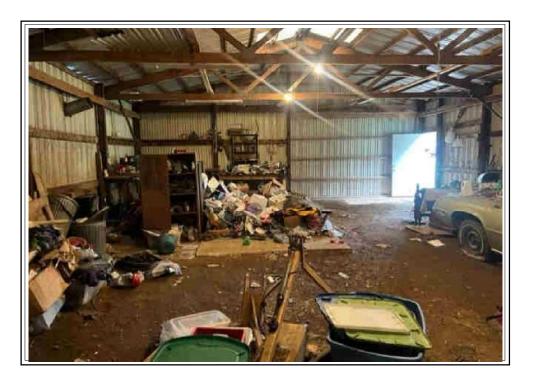

7450 BROAD ST NW AND 0 HIGH ST CARROLL, OH 43112

The purpose of this appraisal is to develop an opinion of the defined value of the subject property, as vacant. The property rights appraised are the fee simple interest in the site.

In my opinion, the defined value of the property as of 11/15/2023

is:

\$75,000 Seventy-Five Thousand Dollars

The attached report contains the description, analysis and supportive data for the conclusions, final opinion of value, descriptive photographs, assignment conditions and appropriate certifications.