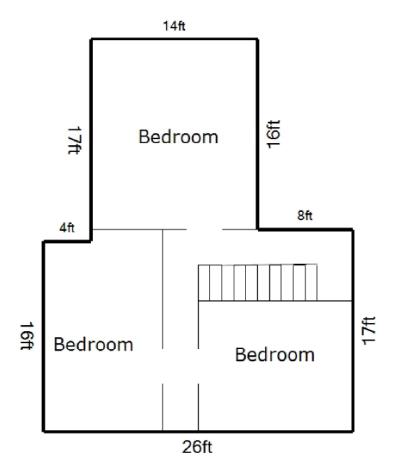

### **APPRAISAL OF**

SIX PARCELS AS ONE RESIDENTIAL SITE

#### LOCATED AT:

7450 BROAD ST NW AND 0 HIGH ST CARROLL, OH 43112