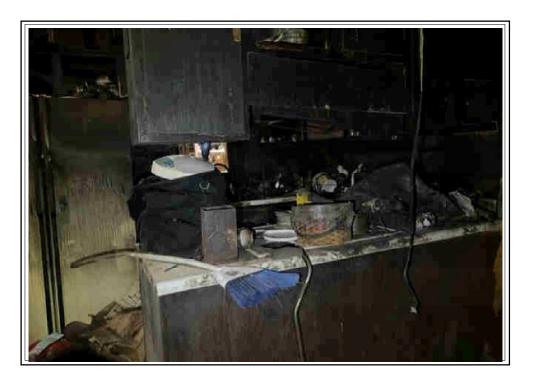

In my opinion, the defined value of the property as of 11/15/2023

is:

\$75,000 Seventy-Five Thousand Dollars

The attached report contains the description, analysis and supportive data for the conclusions, final opinion of value, descriptive photographs, assignment conditions and appropriate certifications.