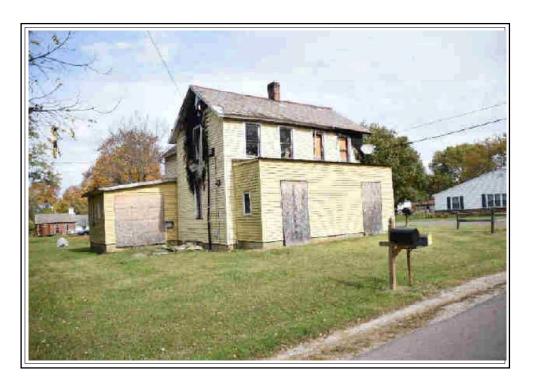

#### LOCATED AT:

7450 BROAD ST NW AND 0 HIGH ST CARROLL, OH 43112

7450 BROAD ST NW AND 0 HIGH ST CARROLL, OH 43112

The purpose of this appraisal is to develop an opinion of the defined value of the subject property, as vacant. The property rights appraised are the fee simple interest in the site.