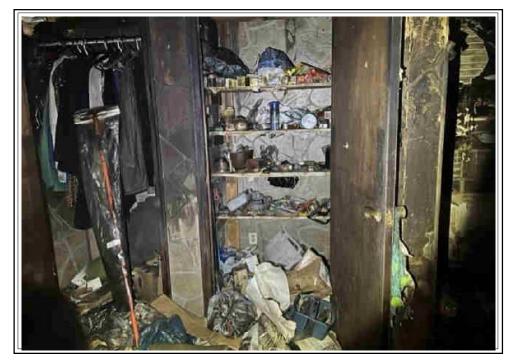

In my opinion, the defined value of the property as of 11/15/2023

is:

\$75,000 Seventy-Five Thousand Dollars

The attached report contains the description, analysis and supportive data for the conclusions, final opinion of value, descriptive photographs, assignment conditions and appropriate certifications.