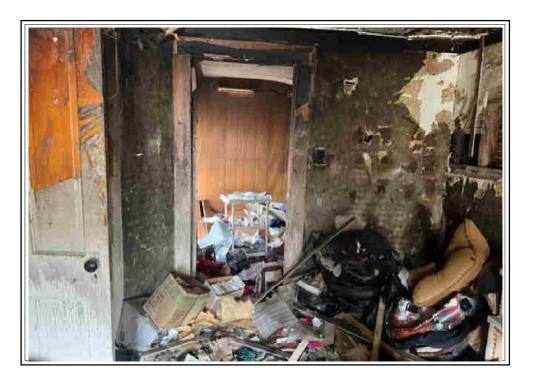

In my opinion, the defined value of the property as of 11/15/2023

is:

\$75,000 Seventy-Five Thousand Dollars

The attached report contains the description, analysis and supportive data for the conclusions, final opinion of value, descriptive photographs, assignment conditions and appropriate certifications.