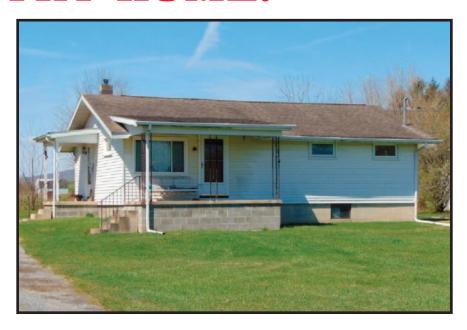

Located along SR 235 just South of Laurelton at 2280 State Route 235, Millmont, Hartley Twp. Union Co., PA

## **COUNTRY HOME:**

A Ranch Style Frame Built Home Situated on a Large Country Lot, Eat-In Kitchen, Living Room, 2 Bedrooms, Bath, Replacement Windows, Carpet Throughout, Basement, Oil Hot Air, 200 Amp Service, Well & City Sewer, Front Sitting Porch. A Nice Country Home with a Sizeable Yard for Family Gatherings.