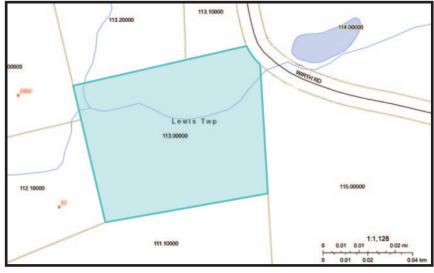

## I ACRE WOODED COUNTRY LOT

Looking for that Wooded Lot on a Country Back Road. Look no further, here is a gently sloped 1.15 Acre Wooded Country Lot lo-

cated along Wirth Road. This all-wooded lot is Zoned Rural Residential which Permits a Single Family Dwelling or an Opportunity for a Camper, Recreational Activities or just to enjoy the Serenity of the Outdoors. A Stream Meanders through the Woods. Tax Parcel # 007-101-113.00000. This Property Provides a Great Investment Opportunity. *Imagine the Possibilities!* 