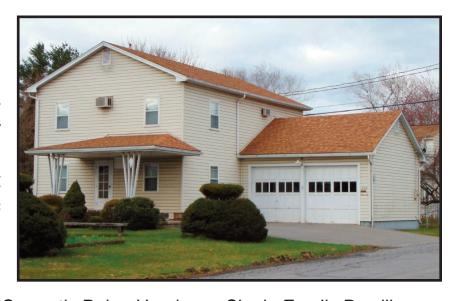

Located along SR 15 at 537 North Derr Drive, Lewisburg, Union Co, PA

## REAL ESTATE:

Selling a 4 Bedroom 2 Story Vinyl Sided Home on a Large Corner Lot. Eat-In Kitchen w/Breakfast Nook. Large Living Room w/new Carpet. 2 Baths. Home Office w/Built in Cabinets. 15' X 24' Master Bedroom. Replacement Windows. Attractive Landscaping w/Brick Front Porch. Cemented Basement. Public Water & Sewer. Oil Furnace w/2 Oil Tanks. Attached 2 Car Garage w/Macadam Driveway. Newer Shingled

Roof. Zoned Commercial Highway, but Currently Being Used as a Single Family Dwelling.

For Inspection, call 570-259-9420 or 570-966-2512. Prospective Buyers may conduct various property testing at their own expense prior to sale day. **TERMS:** \$8,000. Down, balance within 60 days. No Buyers Premium.