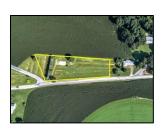

## 1.65 Acre of Vacant Land w/Well, Septic & Electric

A 1.65 Acre Lot along Ashville Road. Property most recently had a mobile home on it but has since been removed. Great opportunity as an investment or a building lot. Come prepared to buy as sellers are serious about selling.