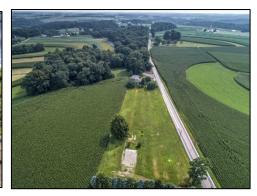

## 1.65 Acre of Vacant Land w/Well, Septic & Electric

A 1.65 Acre Lot along Ashville Road. Property most recently had a mobile home on it but has since been removed. Great opportunity as an investment or a building lot. Come prepared to buy as sellers are serious about selling.