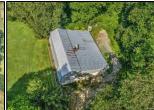

## 4.7 Acres of Land w/55' x 50' 2 sty. barn.

A great opportunity to purchase 4.7 acres of mostly wooded land with a large 2 sty. barn. Barn has (2) 16' overhead doors & (2) 8' overhead doors. A gravel driveway leads you in from the road. With this much land the possibilities are endless. Come prepared to buy as sellers are serious about selling.