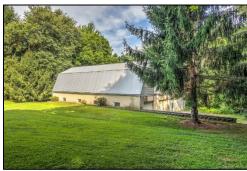

## 4.7 ACRES OF LAND WITH A 55'x 50' BARN

Saturday, September 19, 2020 @ 12:00 NOON Sale Location: 500 Shady Rd | Kirkwood, PA 17536

## 4.7 Acres of Land w/55' x 50' 2 sty. barn.

A great opportunity to purchase 4.7 acres of mostly wooded land with a large 2 sty. barn. Barn has (2) 16' overhead doors & (2) 8' overhead doors. A gravel driveway leads you in from the road. With this much land the possibilities are endless. Come prepared to buy as sellers are serious about selling.