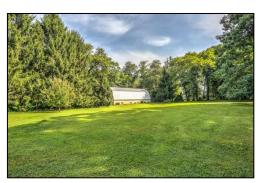

## 4.7 ACRES OF LAND WITH A 55'x 50' BARN

Saturday, September 19, 2020 @ 12:00 NOON Sale Location: 500 Shady Rd | Kirkwood, PA 17536

## 4.7 Acres of Land w/55' x 50' 2 sty. barn.

A great opportunity to purchase 4.7 acres of mostly wooded land with a large 2 sty. barn. Barn has (2) 16' overhead doors & (2) 8' overhead doors. A gravel driveway leads you in from the road. With this much land the possibilities are endless. Come prepared to buy as sellers are serious about selling.