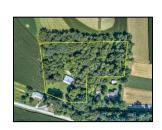

## 4.7 ACRES OF LAND WITH A 55'x 50' BARN

Saturday, September 19, 2020 @ 12:00 NOON Sale Location: 500 Shady Rd | Kirkwood, PA 17536

## 4.7 Acres of Land w/55' x 50' 2 sty. barn.

A great opportunity to purchase 4.7 acres of mostly wooded land with a large 2 sty. barn. Barn has (2) 16' overhead doors & (2) 8' overhead doors. A gravel driveway leads you in from the road. With this much land the possibilities are endless. Come prepared to buy as sellers are serious about selling.