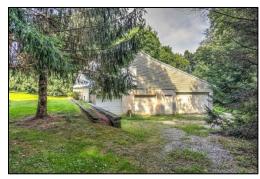

## 4.7 ACRES OF LAND WITH A 55'x 50' BARN

Saturday, September 19, 2020 @ 12:00 NOON Sale Location: 500 Shady Rd | Kirkwood, PA 17536

## 4.7 Acres of Land w/55' x 50' 2 sty. barn.

A great opportunity to purchase 4.7 acres of mostly wooded land with a large 2 sty. barn. Barn has (2) 16' overhead doors & (2) 8' overhead doors. A gravel driveway leads you in from the road. With this much land the possibilities are endless. Come prepared to buy as sellers are serious about selling.