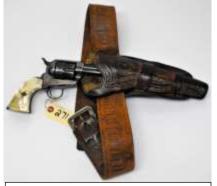

(R) BROWNING CITORI SPORTER GRADE 5 28 GA. SOLD FOR \$3,960.00

(CR) ITHACA GRADE 3 20 GA. SOLD FOR \$4,620.00

(R) PERAZZI MX8 SPORTING 12 GA. SOLD FOR \$4,840.00