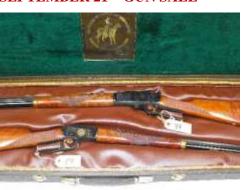

(R) BROWNING CITORI SPORTER GRADE 5 28 GA. SOLD FOR \$3,960.00

(CR) ITHACA GRADE 3 20 GA. SOLD FOR \$4,620.00

(R) PERAZZI MX8 SPORTING 12 GA. SOLD FOR \$4,840.00