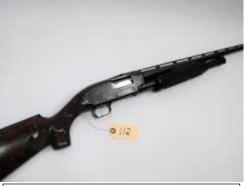

(CR) Commercial Mauser 7.63 **Broomhandle Pistol** 

(R) Winchester 70 Safari Express 375 H&H Mag.

(R) U.S. Springfield M1A 7.62MM

(R) Remington 1100 410 Ga. -28 Ga. Matched Pair