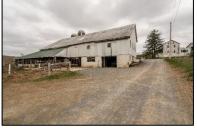

## **36 Acre Active Dairy Farm**

This 36-acre farm includes approx. 29 acres of sloped crop land, 5 acres of pasture w/a stream. Improvements include 5 bedroom, 1 bath 2.5 story farmhouse, 44 tie-stall dairy barn w/2 manure pits, 2 silos, calf hutch, tobacco/implement shed, horse barn/shop and other outbuildings. Property is in Clean & Green, Taxes approx. \$5283.00, Zoned AG, On-site well & Septic, Martic twp.,