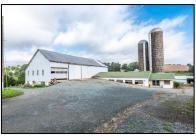

## **36 Acre Active Dairy Farm**

This 36-acre farm includes approx. 29 acres of sloped crop land, 5 acres of pasture w/a stream. Improvements include 5 bedroom, 1 bath 2.5 story farmhouse, 44 tie-stall dairy barn w/2 manure pits, 2 silos, calf hutch, tobacco/implement shed, horse barn/shop and other outbuildings. Property is in Clean & Green, Taxes approx. \$5283.00, Zoned AG, On-site well & Septic, Martic twp.,