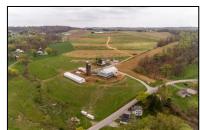

## **36 Acre Active Dairy Farm**

This 36-acre farm includes approx. 29 acres of sloped crop land, 5 acres of pasture w/a stream. Improvements include 5 bedroom, 1 bath 2.5 story farmhouse, 44 tie-stall dairy barn w/2 manure pits, 2 silos, calf hutch, tobacco/implement shed, horse barn/shop and other outbuildings. Property is in Clean & Green, Taxes approx. \$5283.00, Zoned AG, On-site well & Septic, Martic twp.,

**Auctioneer note:** Property has been cleaned up however buildings do need some TLC. Lots of potential as a dairy, cash crop or dairy farm. Close to State game lands & Tucquan Glen Nature Reserve. Seller is SERIOUS about selling so come prepared to buy.