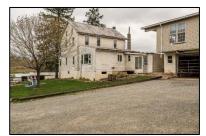

## **36 Acre Active Dairy Farm**

This 36-acre farm includes approx. 29 acres of sloped crop land, 5 acres of pasture w/a stream. Improvements include 5 bedroom, 1 bath 2.5 story farmhouse, 44 tie-stall dairy barn w/2 manure pits, 2 silos, calf hutch, tobacco/implement shed, horse barn/shop and other outbuildings. Property is in Clean & Green, Taxes approx. \$5283.00, Zoned AG, On-site well & Septic, Martic twp.,