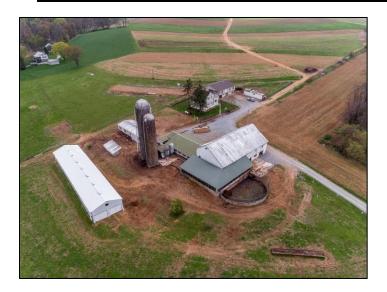

## **36 Acre Active Dairy Farm**

This 36-acre farm includes approx. 29 acres of sloped crop land, 5 acres of pasture w/a stream. Improvements include 5 bedroom, 1 bath 2.5 story farmhouse, 44 tie-stall dairy barn w/2 manure pits, 2 silos, calf hutch, tobacco/implement shed, horse barn/shop and other outbuildings. Property is in Clean & Green, Taxes approx. \$5283.00, Zoned AG, On-site well & Septic, Martic twp.,

**Auctioneer note:** Property has been cleaned up however buildings do need some TLC. Lots of potential as a dairy, cash crop or dairy farm. Close to State game lands & Tucquan Glen Nature Reserve. Seller is SERIOUS about selling so come prepared to buy.