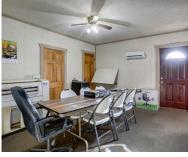

- 105' x 60' 6,300 sq ft Morton building
- 3 large garage doors
- Concrete floors
- Clean Burn CB3500 waste oil heater
- Electricity
- 29'x14' finished office space
- 1.16 acre lot
- Onsite well
- Septic holding tanks
- Taxes approximately \$1,000 a year