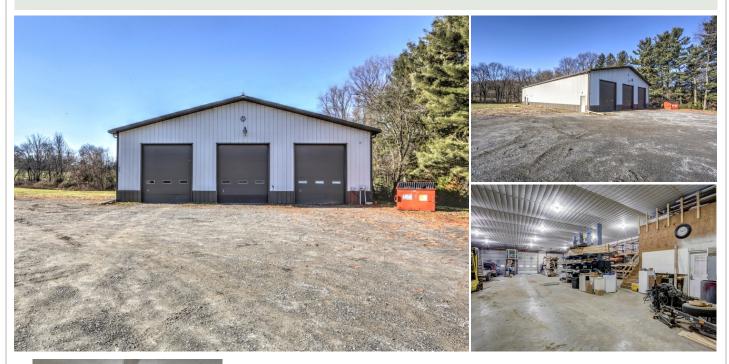

- 105' x 60' 6,300 sq ft Morton building
- 3 large garage doors
- Concrete floors
- Clean Burn CB3500 waste oil heater
- Electricity
- 29'x14' finished office space
- 1.16 acre lot
- Onsite well
- Septic holding tanks
- Taxes approximately \$1,000 a year