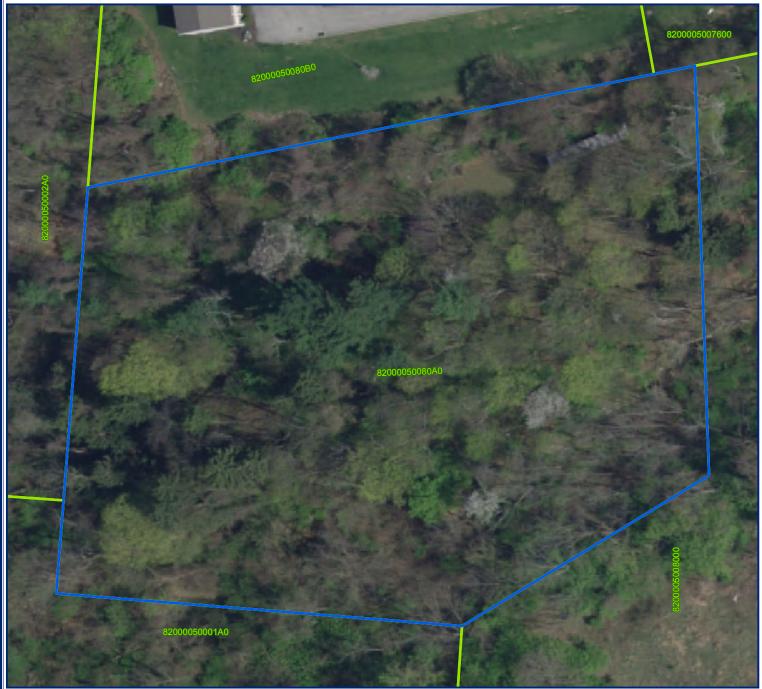

## Parcel - 82000050080A000000

Owner - SMELTZER G THOMAS

Address - N S MPRR

Tax Municipality - Red Lion Boro

School District - Red Lion School District

Class - Residential

Land Use - R - Res. Auxiliary = VL With Improvement

Acres -2.487

Assessed Land Value -36460 Assessed Building Value -Assessed Total Value -36880

Sale Date - 06-MAR-2018

Sale Price -Deed Book - 2461

Deed Page - 2634

## Selected Parcels Parcels US Route Interstate PA Turnpike State Road

1 inch=56 feet 0 5 10 20 30 40 50 

Mapping Provided by

Last Updated: 2/6/2020

Layers should not be used at scales larger than 1:2400 (Note: Pixilation will occur at scales 1" = below 200 Ft.) Aerial Photography - 2018