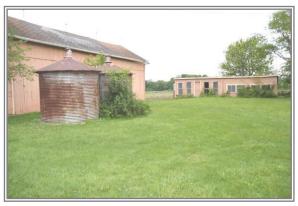

#### Parcel ID K30-001400 **NOTES:**

Three Porches - Detached Garage- Livestock Barn-Large Chicken Coop - Two Vintage Grain Bins -Large Barnyard - Fenced Pasture Nine Foot Ceilings - Large Rooms - Decorative Fireplace -Multiple Bay Windows - Two Interior Stairways