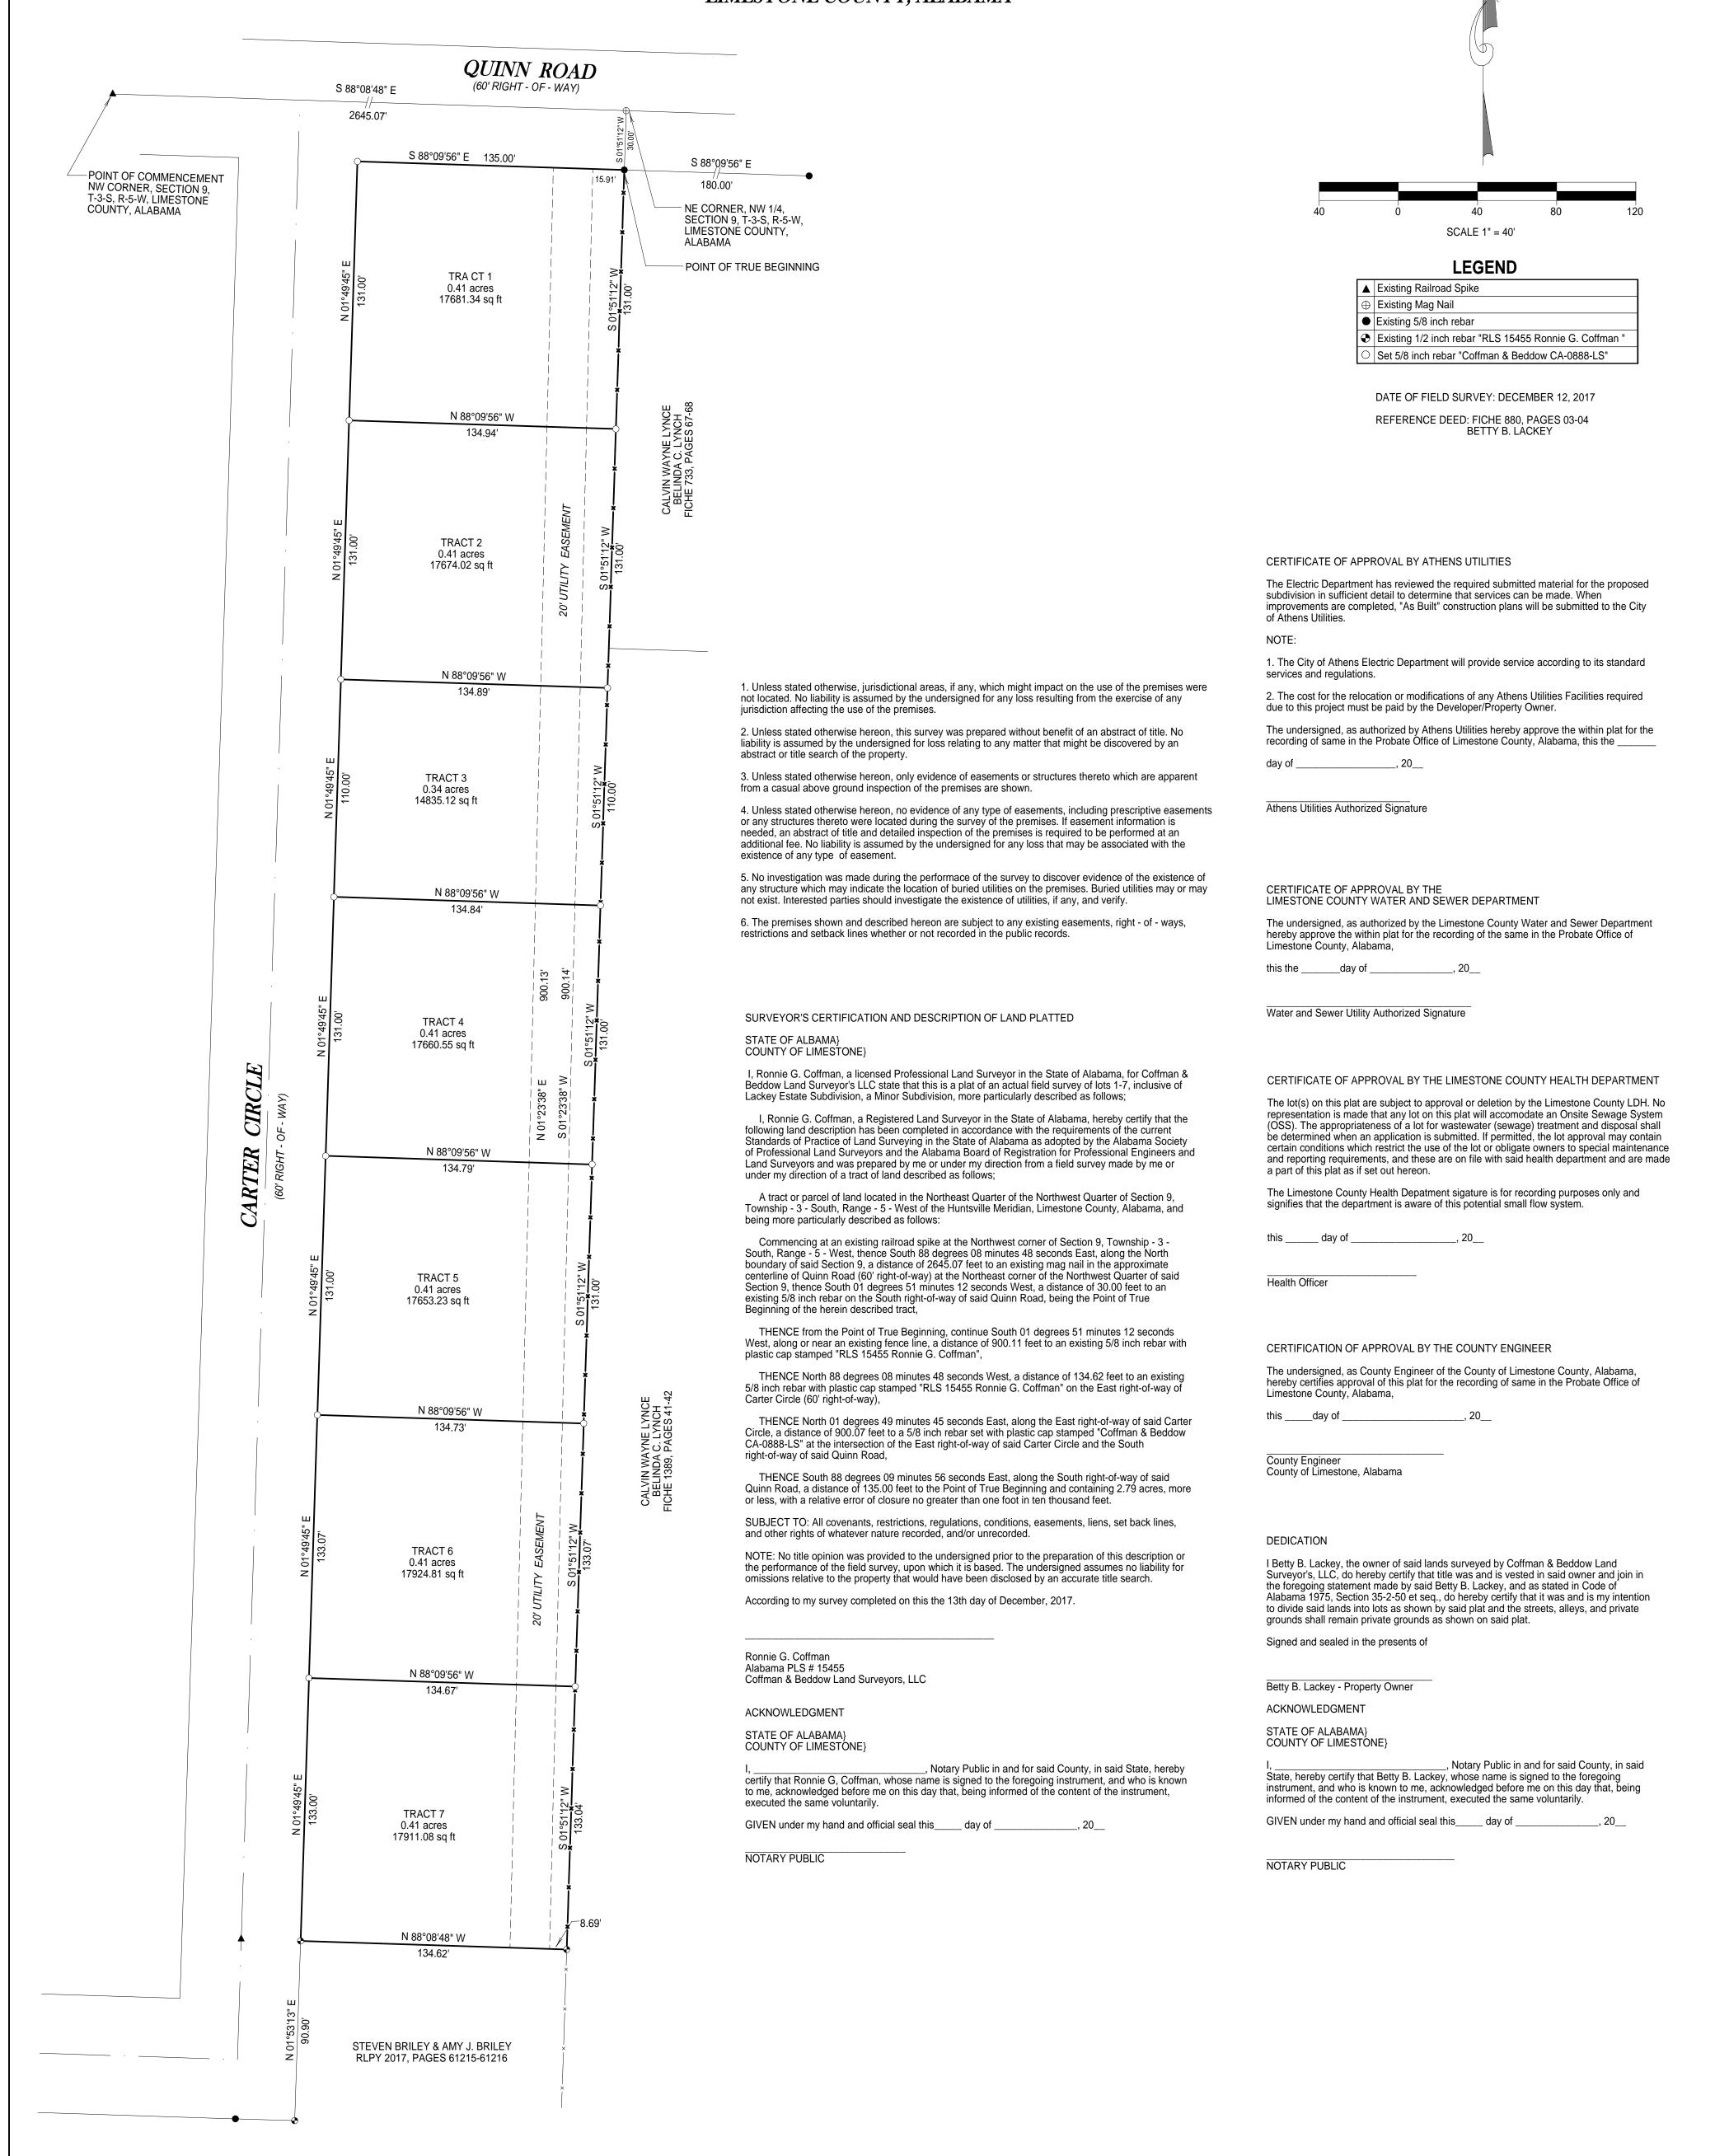

## -----LACKEY ESTATE SUBDIVISION

## - A MINOR SUBDIVISION -

LOCATED IN THE NORTHEAST QUARTER OF THE NORTHWEST QUARTER OF SECTION 9, TOWNSHIP-3-SOUTH, RANGE-5-WEST, LIMESTONE COUNTY, ALABAMA

OFFICE OF THE PROBATE JUDGE OF LIMESTONE COUNTY, ALABAMA

STATE OF ALABAMA} COUNTY OF LIMESTONE

I, hereby certify that this plat or map was filed in this office for record this the \_\_\_\_\_ day of \_\_, 20\_\_ at\_\_\_\_o'clock and recorded in Book \_\_\_\_\_of Plats and

Maps, Page \_\_\_\_\_.

Judge of Probate, Limestone County, Alabama

LACKEY ESTATE SUBDIVISION A MINOR SUBDIVISION

**COFFMAN & BEDDOW LAND SURVEYORS LLC** 18960 UPPER FORT HAMPTON ROAD ELKMONT, ALABAMA, 35620 PHONE (256) 732-4787 FAX (256) 732-4229

|                  | 00) 102 4101 1 AX ( | 1 AX (200) 102 4223 |  |
|------------------|---------------------|---------------------|--|
| SCALE: 1" = 40'  | DRAWN BY: RGC       | REVISED:            |  |
| DATE: 12/13/2017 | APPROVED BY: RGC    | DRAWING NO 17-199   |  |