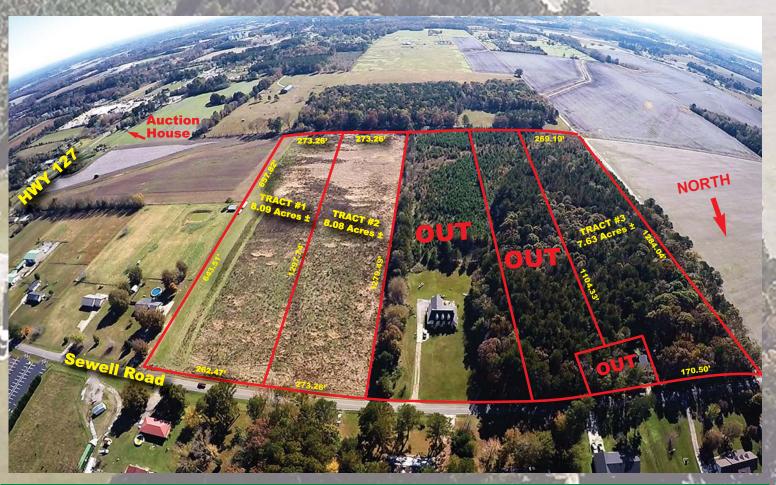

Directions: In Athens, Al. from the Limestone County Court House go North on Jefferson Street/ Al. Hwy. 127 Approx. 3 Miles To House on Left. Continue North on Hwy 127 Approx. ¼ Mile turn Left on Sewell Road to Property on Left. (Auction Signs)

## SATURDAY DECEMBER 2nd 10:00 A.M.

ESTATE OF LUCY McDOUGLE PACK
HOUSE & LOT +
23-1/2± ACRES
IN 3 TRACTS
19697 AL. HWY 127
& 19196 SEWELL ROAD
ATHENS, ALABAMA 35614

**RETURN SERVICE REQUESTED** 

FIRST CLASS MAIL AUTO US POSTAGE PAID PULASKI, TN PERMIT NO. 955 POSTMASTER: DATED MATERIAL

**PLEASE DELIVER** 

SATURDAY DECEMBER 2nd 10:00 A.M.

ESTATE OF LUCY McDOUGLE PACK

HOUSE & LOT + 23-1/2± ACRES IN 3 TRACTS

19697 AL. HWY 127 & 19196 SEWELL ROAD ATHENS, ALABAMA 35614