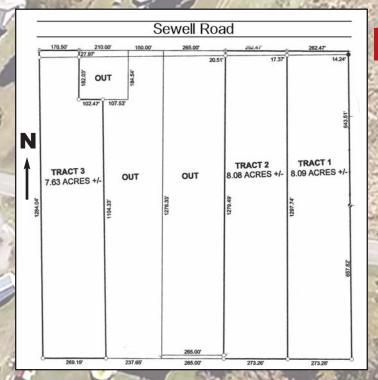

## SATURDAY DECEMBER 2nd 10:00 A.M.

ESTATE OF LUCY McDOUGLE PACK
HOUSE & LOT +
23-1/2± ACRES
IN 3 TRACTS
19697 AL. HWY 127
& 19196 SEWELL ROAD
ATHENS, ALABAMA 35614

**RETURN SERVICE REQUESTED** 

FIRST CLASS MAIL AUTO US POSTAGE PAID PULASKI, TN PERMIT NO. 955 POSTMASTER: DATED MATERIAL

**PLEASE DELIVER** 

SATURDAY DECEMBER 2nd 10:00 A.M.

ESTATE OF LUCY McDOUGLE PACK

HOUSE & LOT + 23-1/2± ACRES IN 3 TRACTS

19697 AL. HWY 127 & 19196 SEWELL ROAD ATHENS, ALABAMA 35614