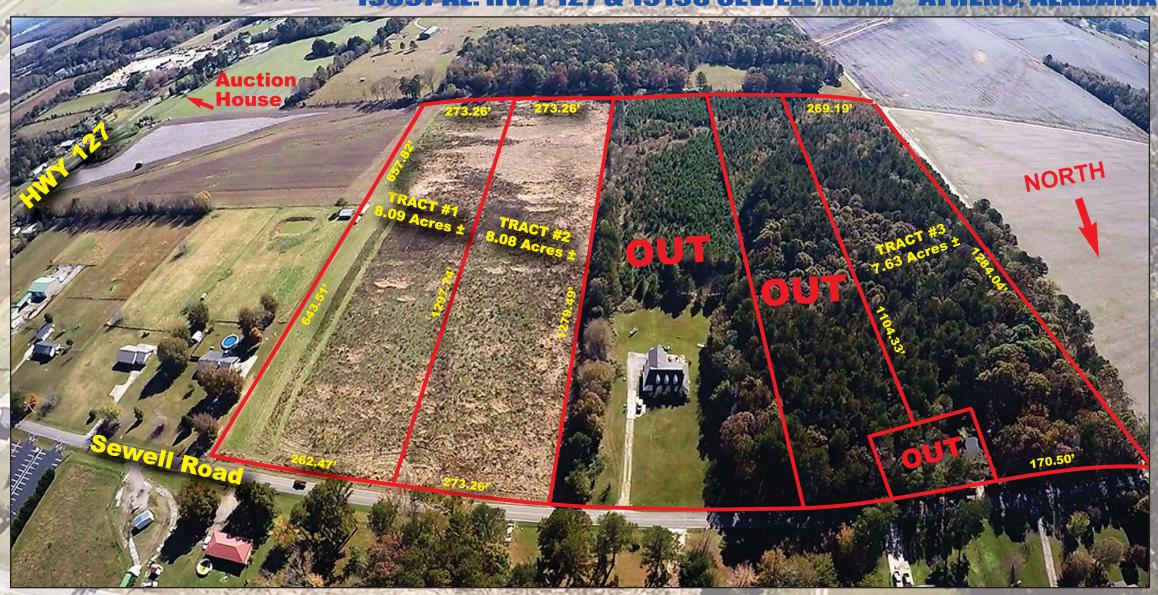

## SATURDAY DECEMBER 2nd | 10:00 A.M.

**ESTATE OF LUCY McDOUGLE PACK** 

HOUSE & LOT + 23-1/2± ACRES IN 3 TRACTS

19697 AL. HWY 127 & 19196 SEWELL ROAD - ATHENS, ALABAMA 35614

This House & Lot located at 19697 Al. Hwy 127, Athens, Al. 35614 features 2 Bedrooms, 1 Bath, Living Room, Eat In Kitchen, Laundry Room, Side Porch, Central Heat/Air, Hardwood Floors & More. Excellent Investment/Rental Property.

This Nice 23-1/2 +- Acres located 19196 Sewell Road features 2 Open Level Tracts Previously Used for Row Crops. Tract #3 is a 7-1/2 +- Acre Tract that is in Woods. Power, Water & Utilities Are available. Excellent Mini-Farms, Development Property or Build Your Dream Home with Room to Breath. This Property will be offered in Individual Tracts, Combinations of Tracts.