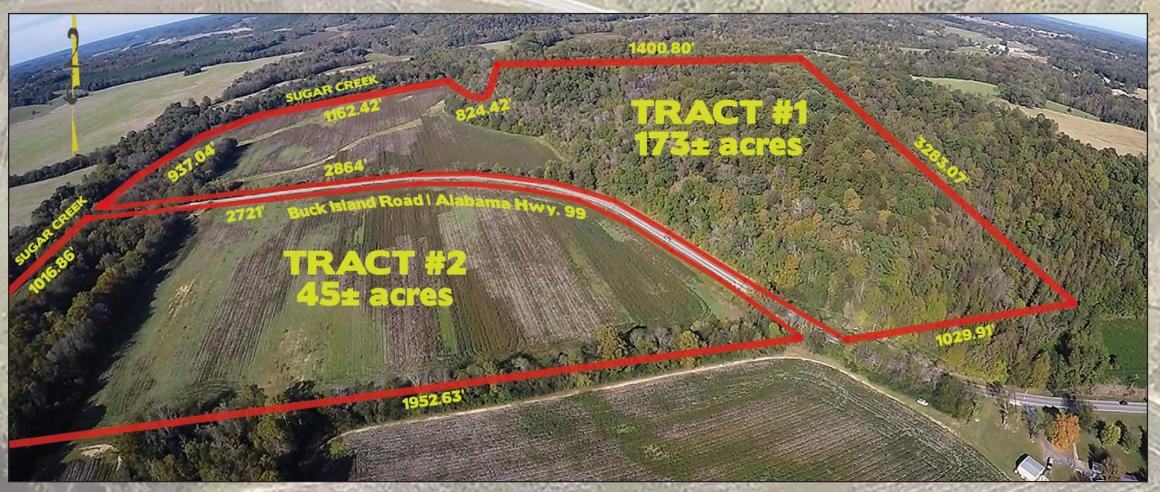

## SATURDAY NOVEMBER 18th | 10:00 A.M.

LOCATED IN THE WEST
LIMESTONE

ESTATE OF LELDON & LUCILLE McCONNELL
218± ACRES IN 2 TRACTS

31160 ALABAMA HWY. 99 • LESTER, ALABAMA 35647
ROW CROPS • PASTUBE • WOODLAND • HUNTING
EXCELLENT PROPERTY WITH ROAD FRONTAGE ON BOTH SIDES OF AL, HWY 99.
BOTH TRACTS BORDER SUGAR CREEK ON THE WEST SIDE.

LOCATED IN THE WEST LIMESTONE COMMUNITY

TRACT # 1. This Beautiful 173 +- Acres features 66 +- Acres of Open Land that is currently being used for Row Crops (Cotton). It has 107 +- Acres of Woodland with Marketable Hardwood Timber, Electricity & Public Water is available. 2,864 Feet of Road Frontage on Al. Hwy 99 and the West Property line goes to the Center of Sugar Creek. Excellent Source for a Irrigation System. Great Property for Hunting Deer, Turkey & Other Wild Game, also Build Your Dream Home or a Log Cabin the Woods.

TRACT # 2. This 45 +- Acres of Fertile Creek Bottom Land is currently used for Row Crop (Cotton). It has 27 +- Acres of Open Land & 2,721 Feet of Frontage on Al. Hwy 99. Electricity & Public Water is available. The West Property line goes to the Center of Sugar Creek. Excellent Source for Irrigation System. Excellent Pasture Land or Row Crop Land.