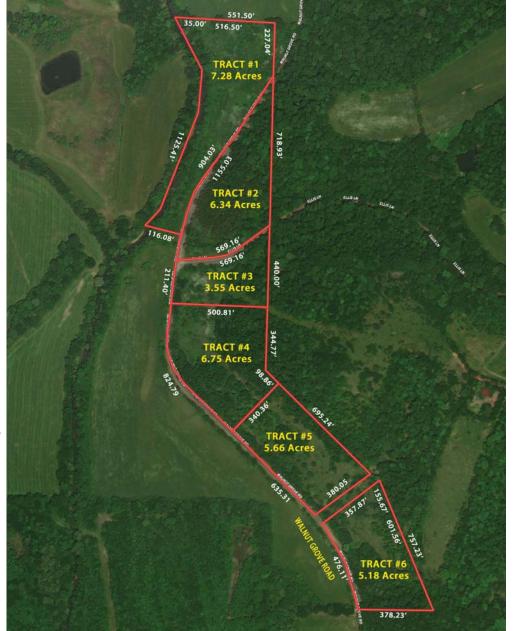

## AUCTION SATURDAY, JUNE 20th 10:00 A.M. 35± ACRES IN 6 TRACTS

## PARTIAL ESTATE OF MR. LOUIS ALVAREZ 28774 WALNUT GROVE ROAD • LESTER, ALABAMA 35647 "LEGGTOWN COMMUNITY"

**EXCELLENT PROPERTY WITH ROAD FRONTAGE ON WALNUT GROVE ROAD & ELLIS LANE** 

This Beautiful 35<sup>±</sup> Acres features Mostly Wooded Tracts, Level, Gently Rolling & Hill Land. Excellent 3+ To 7+ Acre Tracts. Tract # 1 West Boundary is Shoal Creek with Abundance of Wildlife & Great Country Living. Excellent Development Property or Build Your Dream Home. Great Mini-Farms, Close To Sugar Creek Elementary & West Limestone High School. This Property will be offered in Individual Tracts, Combinations of Tracts and As A Whole.