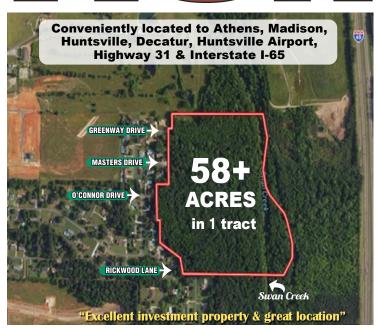

## THURSDAY, OCTOBER 24th

106 MASTERS DR • ATHENS, AL 35613

(Remaining Lands of the Athens Country Club Estates)

58+ ACRES in 1 tract

- This Nice 58+ Acres is mostly Wooded with Swan Creek running length of Property on the east side lies between Hwy. 31 & I-65. Joins Country Club Estates S/D on east side.
- Entrances to the property are from Greenway Drive, Masters Drive, O'Connor Drive & Rickwood Lane.
- Nice Property Located Inside City Limits of Athens, AL
- Auction held in conjunction with Watts Realty, Chip Watts.