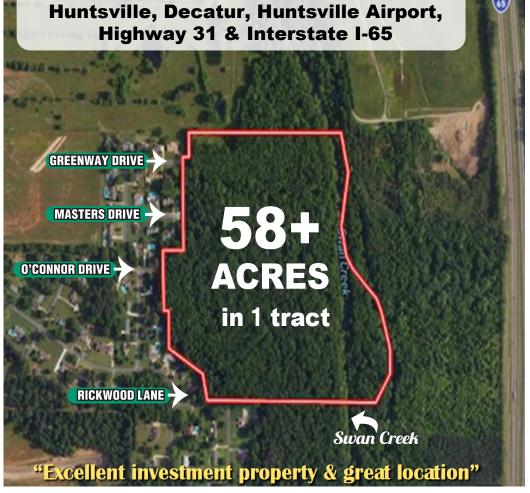

## AUJTHURSDAY, OCTOBER 24th10658+ACRES106MASTERS DRIVEATHENS, ALABAMA 35613(Remaining Lands of the Athens Country Club Estates)

**\star \star PROPERTY WILL SELL AT 106 MASTERS DRIVE LOCATION**  $\star$   $\star$ 

This Nice 58 + Acres is mostly Wooded with Swan Creek running the length of Property on the east side - lies between Hwy. 31 & I-65. Joins Country Club Estates S/D on east side.

Entrances to the property are from Greenway Drive, Masters Drive, O'Connor Drive & Rickwood Lane.

This Nice Property is Located Inside City Limits of Athens, Alabama.

> Auction held in conjunction with Watts Realty, Chip Watts.

**Conveniently located to Athens, Madison,** 

FOR A PERSONAL PREVIEW CALL DICK 256-874-0111 OR JOHN 256-431-7504 TODAY !!