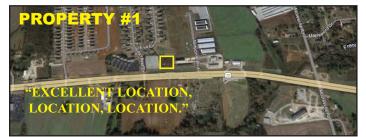

## COMMERCIAL LOT

24879 U.S. HWY 72 EAST | ATHENS, ALABAMA 35613

This Nice Commercial Lot is .86 Acre, 150'x250'. Utilities, Water & Sewer is Available. Great for any type of Business, high traffic count. Conveniently located to Athens, Madison, Huntsville, Decatur, Huntsville Airport, I-65 & I-565. The Billboard does not Sell with this lot.