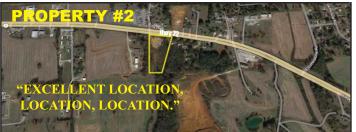

## **4+ ACRES COMMERCIAL TRACT**

27352 U.S. HWY 72 EAST | ATHENS, ALABAMA 35613

This Nice Commercial Tract features 4+ Acres. Tract Footage 344'x751'x158'x685 Utilities & Water is Available, Great for any type business, high traffic count. Conveniently located to Athens, Madison, Huntsville, Decatur, Huntsville Airport, I-65 & I-565. This is Tract # 1 of Midway Subdivision. The Billboard does not Sell with this tract.(LOCATED ON THE SOUTH SIDE OF HWY 72 ACROSS FROM SLOAN RD. & HWY 72 INTER-SECTION.)