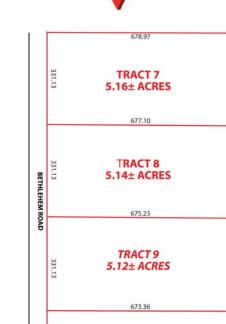

## SATURDAY | DECEMBER 10th | 10:00 A.M. ESTATE OF BUFORD & RUTH McBAY

**BRICK HOUSE & 42± ACRES IN 10 TRACTS** 

14872 NUCLEAR PLANT ROAD | 11200 BETHLEHEM ROAD ATHENS, ALABAMA 35611

LOCATED IN TANNER/JONES CROSSROAD COMMUNITY EXCELLENT PROPERTY WITH ROAD FRONTAGE ON NUCLEAR PLANT ROAD & BETHLEHEM ROAD

This Beautiful 42± Acres features Open & Wooded Tracts, Gently Rolling Land. Excellent Mini-Farms, Development Property or Build Your Dream Home with Room to Breathe. This Property will be offered in Individual Tracts, Combinations Of Tracts and As A Whole.