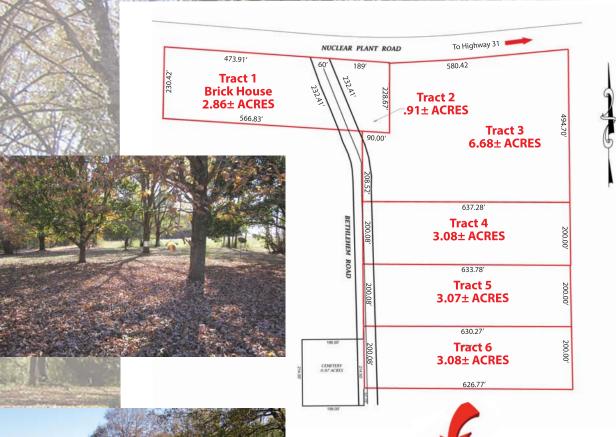

## SATURDAY | DECEMBER 10th | 10:00 A.M. ESTATE OF BUFORD & RUTH McBAY

**BRICK HOUSE & 42± ACRES IN 10 TRACTS** 

14872 NUCLEAR PLANT ROAD | 11200 BETHLEHEM ROAD ATHENS, ALABAMA 35611

LOCATED IN TANNER/JONES CROSSROAD COMMUNITY EXCELLENT PROPERTY WITH ROAD FRONTAGE ON NUCLEAR PLANT ROAD & BETHLEHEM ROAD

This Beautiful 42± Acres features Open & Wooded Tracts, Gently Rolling Land. Excellent Mini-Farms, Development Property or Build Your Dream Home with Room to Breathe. This Property will be offered in Individual Tracts, Combinations Of Tracts and As A Whole.