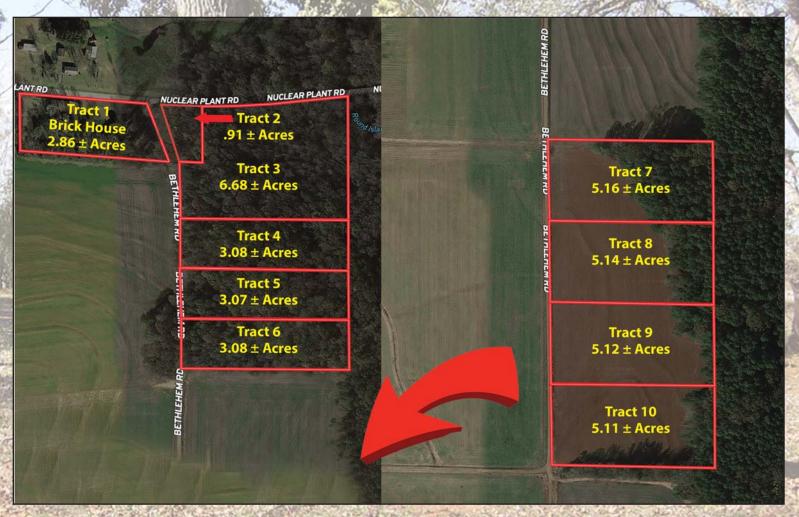

## SATURDAY | DECEMBER 10th | 10:00 A.M. ESTATE OF BUFORD & RUTH McBAY

**BRICK HOUSE & 42± ACRES IN 10 TRACTS** 

14872 NUCLEAR PLANT ROAD | 11200 BETHLEHEM ROAD ATHENS, ALABAMA 35611

LOCATED IN TANNER/JONES CROSSROAD COMMUNITY EXCELLENT PROPERTY WITH ROAD FRONTAGE ON NUCLEAR PLANT ROAD & BETHLEHEM ROAD

This Beautiful 42± Acres features Open & Wooded Tracts, Gently Rolling Land. Excellent Mini-Farms, Development Property or Build Your Dream Home with Room to Breathe. This Property will be offered in Individual Tracts, Combinations Of Tracts and As A Whole.