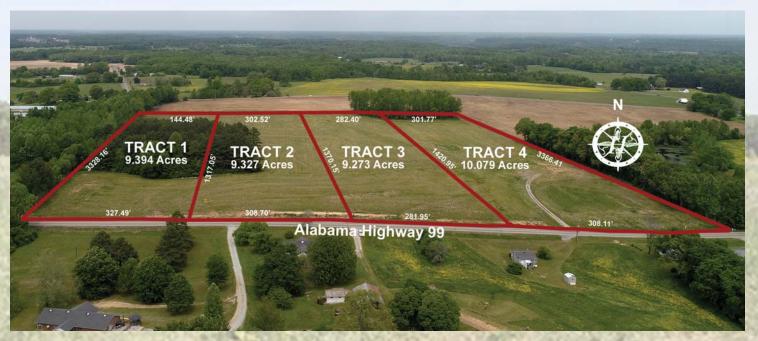

## THURSDAY, MAY 20th 5:30 P.M. 38-1/2± ACRES IN 4 TRACTS

34118 AL. HWY 99 • ANDERSON, ALABAMA 35610
LOCATED IN THE GOOD SPRINGS COMMUNITY
EXCELLENT PROPERTY WITH ROAD FRONTAGE ON AL. HWY. 99

This Beautiful 38-1/2 +- Acres features Open Tracts, Gently Rolling Land, Some Woods. Excellent Mini-Farms, Development Property or Build Your Dream Home with Room to Breath. The Open Land is currently used as Row Crops. This Property will be offered in Individual Tracts, Combinations of Tracts and As A Whole. Power & Public Water is Available to All the Tracts.

TRACT 1. 9.394 Acres with 327.49 Feet of Frontage on Al. Hwy. 99.

TRACT 2. 9.327 Acres with 308.70 Feet of Frontage on Al. Hwy. 99.

TRACT 3. 9.273 Acres with 281.95 Feet of Frontage on Al. Hwy. 99.

TRACT 4. 10.079 Acres with 308.11 Feet of Frontage on Al. Hwy. 99.