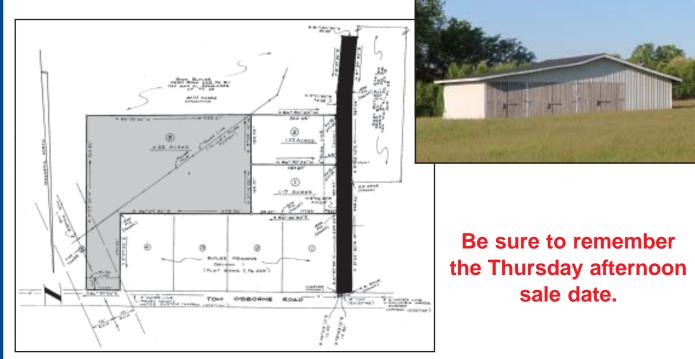

## **THUR. MAY 16, 2019@6 PM**

Located at 918 Tom Osborne Road, Columbia. From Columbia take Bear Creek Pike to right on Mt Olivet Road to left on Newt Hood to left on Tom Osborne to auction.

This tract contains 4.55 Acres and fronts 110 feet on tom Osborne Road. A recorded plat shows the tract is approved with a 4 bedroom perk site. There is also a barn on the rear of this tract as well. Great location with nice homes all around.