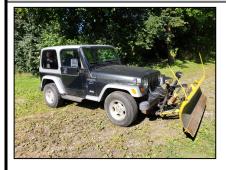

## ONLINE-ONLY AUCTION

Lots will begin to close Friday, August 28, 2020 at 2:00 PM

Jeep Wrangler – Chevy S-10 – Yanmar Utility **Tractor – Carpentry Tools – Cabinet Making** Tools and more located in Manhattan, IL.