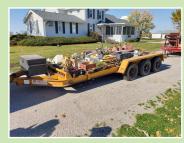

John Deere 4020 Tractor – Tri-Axle 16' Flatbed Trailer 4-5 Racks of Tools & Supplies – Farm Antiques