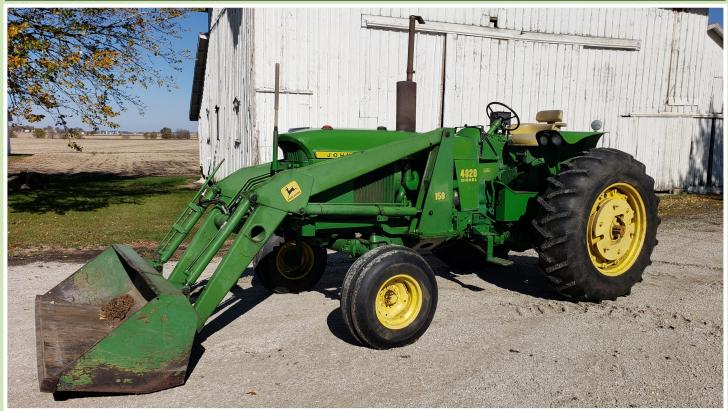

John Deere 4020 Tractor – Tri-Axle 16' Flatbed Trailer 4-5 Racks of Tools & Supplies – Farm Antiques