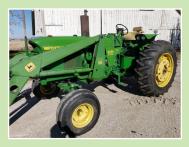

John Deere 4020 Tractor – Tri-Axle 16' Flatbed Trailer 4-5 Racks of Tools & Supplies – Farm Antiques