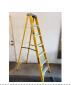

#### LOT #

141 Craftsman Lawn Edger/Trencher - gas

142 Stihl FS 36 Trimmer We did not attempt to start, but it does have compression when we pulled.

**143 Keller 7' Step Ladder** Fiberglass step ladder