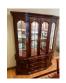

#### 40 **Thomasville Hutch** 2 pieces, lighted, glass shelves. Approx. 644"W x 20"D x 81"H.

Asst. Table Linens 41 Includes beige tablecloth for 9' table.