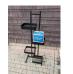

|

1-2-2





#### Online-Only: Vintage - Antique - Collectibles - Furniture 3/23/2022-4/14/2022

#### LOT #

**410 Portfolio filled with Hargrove & Carson** This 26"x38" Artist Portfolio is filled with various Hargrove and Carson on canvas. See photos for description and condition.



#### 411 Imagery Wine 27-Bottle Display

Think outside the box on this one. Cover up the word Imagery if you like. This holds 27 bottles (750ml) size. 74" high with a 20" base and 10" diameter tube with 27 peg hole bottle brackets (removeable). Bottles pictured are for reference only, they are not included. Came from a local liquor store. Excellent condition.



58" H x 21" L x 10.5" D. Bottles pictured are for reference only, they are not included. Came from a local liquor store. Excellent condition.



#### 413 3-cube Display Stand - swivels

Lolea 750ml bottle display. Approximately 45" tall. Each cube is connected so they can rotate, but the piece can be removed. Each box is measures 14" tall (inside) by 13.5" wide. They are approx 6.5" deep on both sides. It's made to display on both sides of the box. Bottles pictured are for reference only, they are not included. Came from a local liquor store. Excellent condition.

#### 414 4-shelf Metal Stand

Shelf is 12" diameter, overall stand is 39" tall, space between each shelf is approx 10.25". Water bottle pictured is for reference only. Came from a local liquor store. Excellent condition.



#### LOT #

#### 415 Jack Daniel's Display - holds 50ml bottle packs

This 11"x15"x47.5" display has 3 channels that are spring activated to carry t