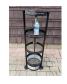

on.



58" H x 21" L x 10.5" D. Bottles pictured are for reference only, they are not included. Came from a local liquor store. Excellent condition.



#### 413 3-cube Display Stand - swivels

Lolea 750ml bottle display. Approximately 45" tall. Each cube is connected so they can rotate, but the piece can be removed. Each box is measures 14" tall (inside) by 13.5" wide. They are approx 6.5" deep on both sides. It's made to display on both sides of the box. Bottles pictured are for reference only, they are not included. Came from a local liquor store. Excellent condition.

#### 414 4-shelf Metal Stand

Shelf is 12" diameter, overall stand is 39" tall, space between each shelf is approx 10.25". Water bottle pictured is for reference only. Came from a local liquor store. Excellent condition.



#### LOT #

#### 415 Jack Daniel's Display - holds 50ml bottle packs

This 11"x15"x47.5" display has 3 channels that are spring activated to carry the 10-pack 50ml bottle packs (example shown in last photo). Packs are available at your liquor store. You can fill this up and keep it by the door for your "to go packs". Came from a local liquor store. Excellent condition.



#### **416** Southern Comfort Display 4-shelves. 24" w x 16" d x 78" h. Bottles

4-sherves. 24 w x to d x /8 h. Bottles pictured are for reference only, they are not included. Came from a local liquor store. Excellent condition.



#### **417 Red Bull Gives You Wings Display** Max Verstappen Fans rejoice! Lewis Hamilton Fans stay away. 3-shelves. The top shelf has adjustable shelves for individual cans. Other shelves an