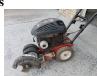

#### LOT #

141 Craftsman Lawn Edger/Trencher - gas

142 Stihl FS 36 Trimmer We did not attempt to start, but it does have compression when we pulled.

**143 Keller 7' Step Ladder** Fiberglass step ladder