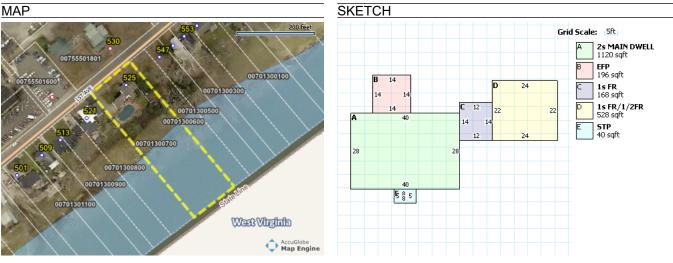

## MAP

## RESIDENTIAL

| Building Style             | OTHER          | FullBaths      | 3       |
|----------------------------|----------------|----------------|---------|
| Sq.Ft.                     | 3592           | Half Baths     | 1       |
| Year Built                 | 1956           | Basement       | FULL    |
| Stories                    | 2              | Basement Area  | 260     |
| Exterial Wall              | ALUMINUM/VINYL | Rec Room Area  | 0       |
| Rooms                      | 8              | Heat Fuel Type | GAS     |
| Bedrooms                   | 5              | Heat/Cool      | CENTRAL |
| Family Rooms               | 0              | Attic          | NONE    |
| Fireplace Openings(Stacks) | 1(1)           | Trim           | 0       |
|                            |                |                |         |

| LAND  |          |       |         |      |            | TEN    | TATIVE 2011 VA | LUATION                |            |             |  |
|-------|----------|-------|---------|------|------------|--------|----------------|------------------------|------------|-------------|--|
| Code  | Frontage | Depth | Acreage | SqFt | Value      |        |                | Appraised              | А          | ssessed     |  |
| 4     | 130      | 190   | N/A     | N/A  | \$181,440. | Land   | Value          | \$181,440.00           | \$6        | \$63,500.00 |  |
|       |          |       |         |      |            | Buildi | ng Value       | \$297,990.00           | \$1        | 04,300.00   |  |
|       |          |       |         |      |            | Total  | Value          | \$479,430.00           | \$1        | 67,800.00   |  |
|       |          |       |         |      |            | CAU\   | / Value        | \$0.00<br>\$167,800.00 |            |             |  |
|       |          |       |         |      |            | Taxal  | ole Value      |                        |            |             |  |
| PERMI | TS       |       |         |      |            | IMPI   | ROVEMENTS      |                        |            |             |  |
|       |          |       |         |      |            | Card   | Description    | Year Built             | Dimensions | Value       |  |
|       |          |       |         |      |            | 1      | RP3 -          | 1970                   | 20x40      | \$4,580.00  |  |
|       |          |       |         |      |            | 1      | RC1 - CARPORT  | 1990                   | 12x16      | \$280.00    |  |