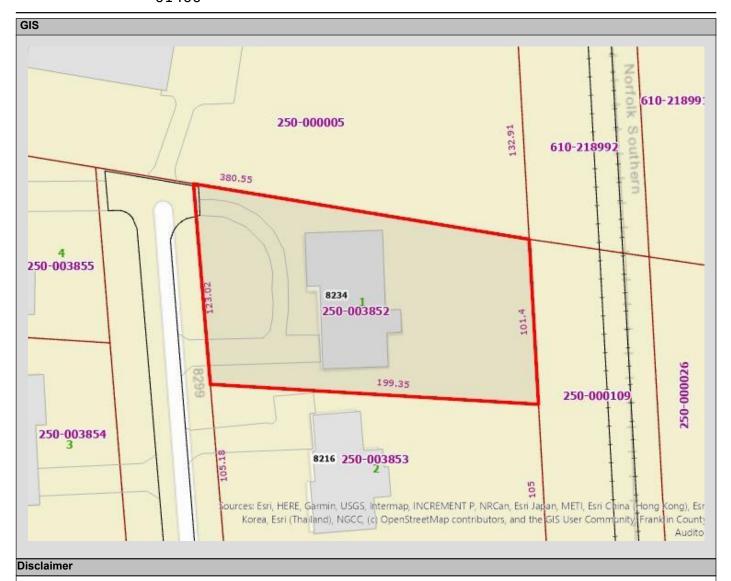

MAP(GIS)

Generated on 05/26/2023 at 03:20:42 PM

Parcel ID Map Routing No 25000385200 250N118M 01400 Owner SMITH JERRUD C Location 8234 BERTSON PL

This drawing is prepared for the real property inventory within this county. It is compiled from recorded deeds, survey plats, and other public records and data. Users of this drawing are notified that the public primary information source should be consulted for verification of the information contained on this drawing. The county and the mapping companies assume no legal responsibilities for the information contained on this drawing. Please notify the Franklin County GIS Division of any discrepancies.