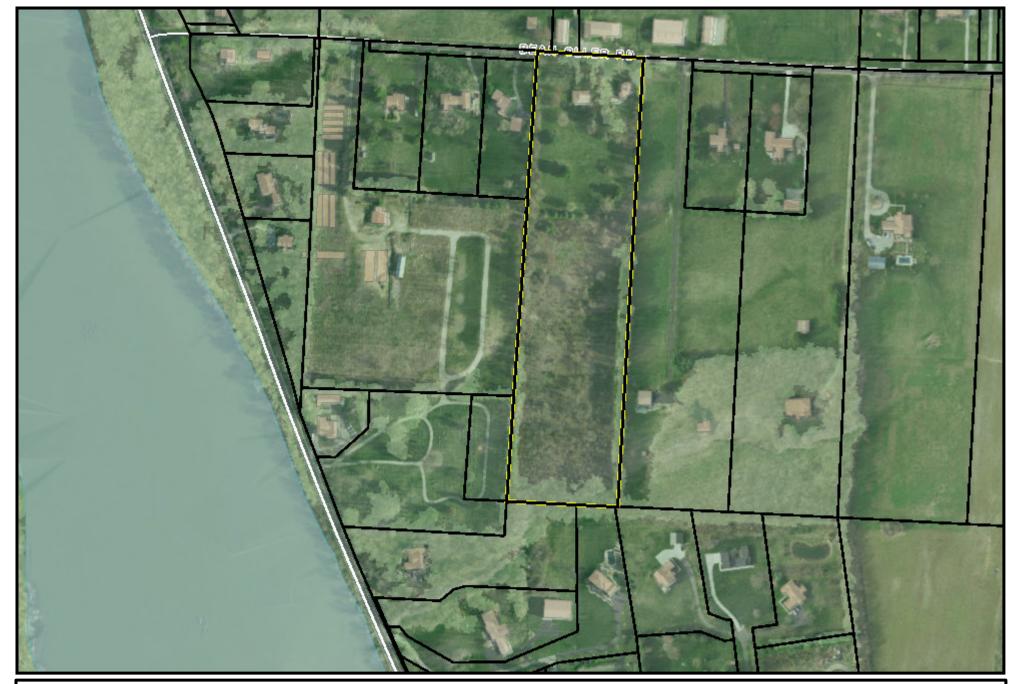

## Auditor Map Report\_bean-oller

Information contained within this map may be used to generally locate, identify and inventory land parcels within Delaware County.

Delaware County cannot warrant or guarantee the information contained herein, including, but not limited to its accuracy or completeness. The map parcel lines shown are approximate and this information cannot be constructed or used as a "legal description" of a parcel. Flood Plain information is obtained from FEMA and is administered by the Delaware County Building Department (740-833-2201).

Please report any errors or omissions to the Delaware County Auditor's office at delcogis@co.delaware.oh.us.

Prepared by: Delaware County Auditor's GIS Office

Printed on 5/3/2023