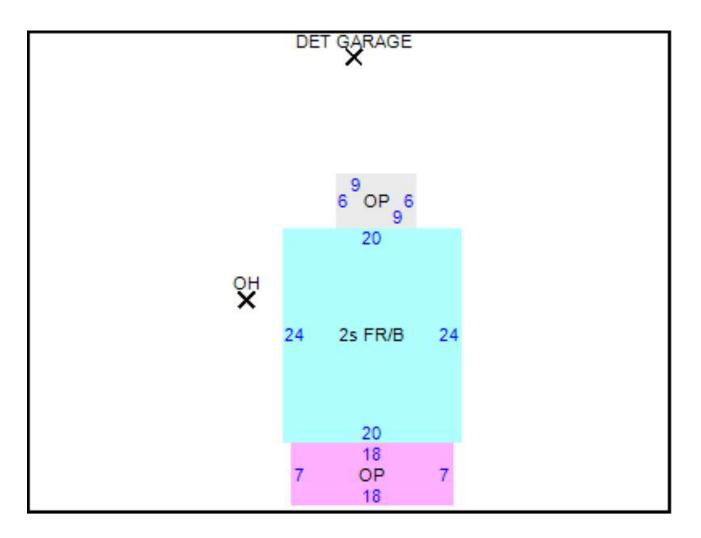

# Sketch Legend

0 2s FR/B 480 Sq. Ft.

- 1 OP 13: OPEN FRAME PORCH 126 Sq. Ft.
- 2 OP 13:OPEN FRAME PORCH 54 Sq. Ft.
- 3 OH 19:FRAME OVERHANG 24 Sq. Ft.
- 1 DET GARAGE RG1:FRAME DETACHED GARAGE 576 Sq. Ft.