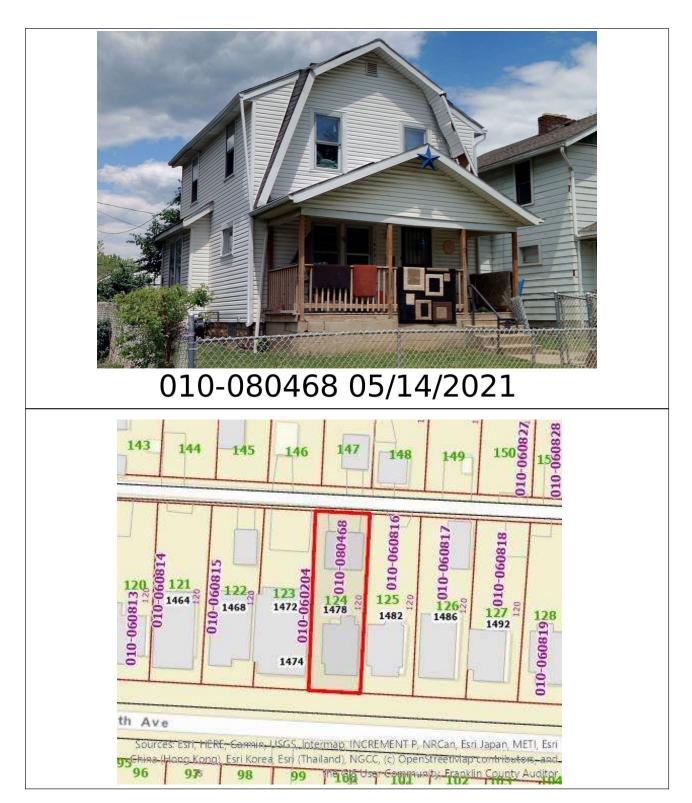

# 010-080468-00

1 of 6

| Owner Name        | SWORD AND SHIELDPROPERTY                | Prop. Class<br>Land Use                    | R - Residential<br>510 - ONE-FAMILY DWLG ON PLA        |
|-------------------|-----------------------------------------|--------------------------------------------|--------------------------------------------------------|
| Site Address      | 1478 TWENTY SIXTH AV                    | Tax District<br>Sch. District<br>App Nbrhd | 010 - CITY OF COLUMBUS<br>2503 - COLUMBUS CSD<br>01400 |
| LegalDescriptions | 1478-26TH AVE<br>INNIS CREST<br>LOT 124 | CAUV<br>Owner Occ Cred.                    | N<br>N                                                 |
| Owner Address     | 765 CITATION CT<br>COLUMBUS OH 43230    | Annual Taxes<br>Taxes Paid                 | 721.38<br>636.48                                       |
|                   |                                         | Board of Revision<br>CDQ                   | No<br>2022                                             |

# Sales

| Date       | Grantor                     | Convey No. | Convey Typ | # Parcels | Sales Price |
|------------|-----------------------------|------------|------------|-----------|-------------|
| 03/17/2022 | SWORD AND SHIELDPROPERTY    | 00005154   | WD         | 1         | 89,500      |
| 03/11/2022 | DISCOVERY CITY HOLDINGS LLC | 00004776   | WD         | 1         | 80,000      |
| 10/27/2017 | ALKHATIB HUSSEIN            | 90011628   | QE         | 1         | 0           |
| 01/04/2017 | CITY OF COLUMBUS OHIO       | 90000429   | QE         | 1         | 0           |
| 08/05/2016 | CENTRAL OHIO COMMUNITY      | 90008589   | AX         | 1         | 0           |
| 01/05/2016 | STATE OF OHIO FORFEITURE    | 9000075    | JE         | 1         | 0           |
| 09/16/2003 | BLACKWELL RITA R            | 23374      | GW         | 1         | 67,500      |
| 09/26/2001 | DOUBLE-D CONSULTANTS INC    | 21901      | ED         | 1         | 12,100      |
| 07/08/1974 | PULLOM GEORGE L             |            |            | 0         | 0           |
|            |                             |            |            |           |             |

#### **Property Status** Developed Exccess Frontage No Neighborhood 01400 Alley Yes Elevation Street Level Sidewalk Yes Terrain **Corner Lot** Flat No Street/Road Paved Wooded Lot No Traffic Normal Water Front No **Irregular Shape** No View No **Building Data** Use Code 510 - ONE-FAM [ 5 Rooms Level 1 Style OLD STYLE **Dining Rms** 1 Level 2 **Exterior Wall Typ** 1-WD/ALUM/VIN` Bedrms 2 Level 3+ Year Built 1925 **Family Rms** Attic Year Remodeled 2002 **Full Baths** 1 Fin. Area Above Grd 984 Effective Year 1940 Half Baths Fin. Area Below Grd 0 Stories Basement FULL BASEMENT 2.0 Fin. Area Unfin Area Sq Ft Condition FAIR Attic NO ATTIC Rec Room Sq Ft HEAT Heat/AC Fixtures 5 Wood Fire 0/0 **Garage Spaces** Improvements Year Blt Eff Year Blt Condition Size Area Type