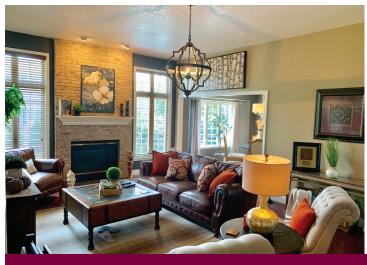

## ONLINE BIDDING ENDS: MONDAY, NOVEMBER 18, 2019 AT 11:00 AM

| LOT # LOT TITLE                                               | LOT DESCRIPTION                                                                                                                                        |
|---------------------------------------------------------------|--------------------------------------------------------------------------------------------------------------------------------------------------------|
|                                                               | Beveled Glass Top Table With 4 Chairs. Wood & Upholstered Chairs With Brass                                                                            |
|                                                               | Tacks. White Shag Rug. Table: 57" In Diameter X 29". Decor Not Included.                                                                               |
| 2 DR- Large Wall Mirror                                       |                                                                                                                                                        |
| 3 DR- Table Decor                                             |                                                                                                                                                        |
| 4 DR- Artificial Tree In Planter                              |                                                                                                                                                        |
| 5 K- Miscellaneous Decor                                      | (2) Candle Sconces, Wood Sign, Table, Lamp, Candles, Artificial Plant & Plant                                                                          |
| 6 K- Wall Hanging                                             | Stand. Metal & Wood 34.5" X 34.5"                                                                                                                      |
|                                                               | Solid Wood Coffee Table 48" X 18.5" X 24". Wicker Lidded Basket 25" Wide.                                                                              |
| 7                                                             | Table Runner Included.                                                                                                                                 |
| 8 K- "At Home" Spectrum Area Rug                              | . 55" X 79"                                                                                                                                            |
| 9 Out- Outdoor Metal Table & Chairs Sign, (2) Rugs            | Good Condition.                                                                                                                                        |
| 10 Out- Dyna-Glo 3 Burner Gas Grill                           |                                                                                                                                                        |
| 11 Out- Outdoor Metal Patio Set                               | ·                                                                                                                                                      |
| 12 K- Home Decor                                              |                                                                                                                                                        |
| 13 K- Kitchenware In Cabinets                                 | Pitcher, Cups, Storage Containers, Cuisinart Knives, Glasses, "Mastercuisine"                                                                          |
| 14 V. Vichopwaro In Cabinate 9. Draware                       | Dinner Plates, Salad Plates & Bowls, Bean Pots Instant Pot, Blender, Cookie Sheets, Cutting, Mini Chopper, Baking Pans, Toaster,                       |
| 14 K- KICHERWARE III CADIRELS & DIAWEIS                       | Table Clothes, Hand Mixer, Grater, Trays, Dish Towel, Miscellaneous.                                                                                   |
| 15 K- Kichenware                                              | Coffee Maker, Wine Glasses & Holder, Wine Rack, Metal Rack, Coffee Grinder,                                                                            |
| 13 K Kilicitatic                                              | Food-Saver, Crock Pots, Serving Platter, Pyrex, George Forman, Black & Decker                                                                          |
|                                                               | Food Processor, Miscellaneous.                                                                                                                         |
| 16 K- Kichenware & Decor                                      | Metal Chair, Corningware Set, Storage, Coffee Creamer Sugar & Butter, Pyrex Pan                                                                        |
|                                                               | With Cover, Vases, Decor, Metal Wall Papers Holder, Bowls, Assorted Batteries,                                                                         |
|                                                               | Miscellaneous.                                                                                                                                         |
| 17 LR- Whirlpool Washer & Dryer With Laundry Room Contents    | Dryer Model #WED49STBW0, Washer Model #WTW5000DW0, Swifers, Ironing                                                                                    |
|                                                               | Board, Norwex Wipes, Broom, Laundry Basket, Light Bulbs, Over Door Hooks,                                                                              |
| 40 C. Torre Dile TD420 Devel Marrier                          | Plastic Bag Holder, Miscellaneous.                                                                                                                     |
| 18 G- Troy-Bilt TB130 Push Mower                              |                                                                                                                                                        |
| 20 G- Metal Large Tommy Bahama Cooler On Wheels, Rubbermaid   | . Wedi Fresent, in Working Condition                                                                                                                   |
|                                                               | Stainless Steel Tommy Bahama Cooler With Bottle Opener 31" X 33" X 17"                                                                                 |
| 21 G- Wood Storage Unit Cabinet                               |                                                                                                                                                        |
|                                                               | (4) Shelves Each. Circular Saws, Extension Cords, Trimmers, Buffer, Paddle Bits,                                                                       |
|                                                               | Drill Bits, Socket Set. Mega Mouse Sanger, Drill, Jig Saw, Loper Cutter, Planer,                                                                       |
|                                                               | Sidewinder, Hitachi, Bits, Night Light, Galvanized Bucket, Painting Supplies, Yard                                                                     |
|                                                               | Decor, Miscellaneous. 62" X 75.5" X 20"                                                                                                                |
| 23 G- Contents Of Workbench, Drawers & Cabinets               | Hand Saws, Broom Pans, Levels, Tool Box & Contents, Lithium Black & Decker                                                                             |
|                                                               | Drill, Jumper Cables, Saw Blades, Wiper Blades, Tape Batteries, Tarp, Storage Drawers, Hats, Bike Tire Pump, Light Bulbs, Tape Measures, Screwdrivers, |
|                                                               | Hammers, Mallet, Prybar, Wrenches, Anchors, Pipe Wrench, Craftsman,                                                                                    |
|                                                               | Miscellaneous.                                                                                                                                         |
| 24 G- Technics SA - EX600 Receiver With RCA Surround Speakers |                                                                                                                                                        |
| 25 G- University of Michigan Bag Toss Game                    | -                                                                                                                                                      |
| 26 G- Stack-On Gun Safe                                       | Key Included. 21" X 55" X 16". Small Dent                                                                                                              |
| 27 G- Schwinn Collegiate 3 Women's Bicycle                    |                                                                                                                                                        |
| 28 G- Rigid 5 HP Shop Vac                                     |                                                                                                                                                        |
| 29 G- Black & Decker Weed Wacker                              |                                                                                                                                                        |
| 30 G- Snow Devil Snow Thrower                                 |                                                                                                                                                        |
| 31G- Garden / Hand 100is                                      | Black & Decker Electric , Spreader, Rake, Axe, Sledge Hammer, Tree Trimmer, Shovels, Broom, Hoe, Misc.                                                 |
| 32 G- Lot Of Garage Items                                     | 7' Fiberglass Ladder, Step Ladder, Hand Cart, Saw Horses, Folding Metal Cart,                                                                          |
| 52 5 Lot Or Gurage recitis                                    | Miscellaneous.                                                                                                                                         |
| 33 G- Werner NT13 Ladder                                      |                                                                                                                                                        |
|                                                               | Michigan Fan Parking Only, Michigan Wolverines Ave Sign, 1988-1989 National                                                                            |
|                                                               | Championship Basketball Trash Can                                                                                                                      |
|                                                               | 12 Piece Cuisinart Fondue Set, JCPenny Home Collection, Rotating Shooter Set                                                                           |
| 36 G- Large Lot Christmas With Plastic Storage Tubs           | Lighted Candy Canes, Watermill, Tree, Garland, Carousel, Lighted Buildings,                                                                            |
|                                                               | Tree Topper, Electric Santa Express Train New, Lamp, Ornaments, Decorations,                                                                           |
| 27 C. Vintago Atari Vidao Computar Sustana 9 Compa            | Miscellaneous.                                                                                                                                         |
| 37 G- Vintage Atari Video Computer System & Games             | . Large Assortinent Of Classic Games, Everything included, NOT lested.                                                                                 |