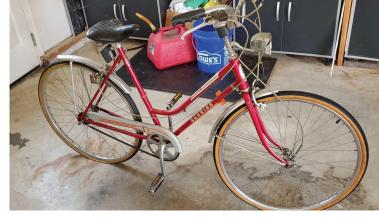

## ONLINE BIDDING ENDS: MONDAY, NOVEMBER 18, 2019 AT 11:00 AM

| LOT # LOT TITLE                                               | LOT DESCRIPTION                                                                                                                                        |
|---------------------------------------------------------------|--------------------------------------------------------------------------------------------------------------------------------------------------------|
|                                                               | Beveled Glass Top Table With 4 Chairs. Wood & Upholstered Chairs With Brass                                                                            |
|                                                               | Tacks. White Shag Rug. Table: 57" In Diameter X 29". Decor Not Included.                                                                               |
| 2 DR- Large Wall Mirror                                       |                                                                                                                                                        |
| 3 DR- Table Decor                                             |                                                                                                                                                        |
| 4 DR- Artificial Tree In Planter                              |                                                                                                                                                        |
| 5 K- Miscellaneous Decor                                      | (2) Candle Sconces, Wood Sign, Table, Lamp, Candles, Artificial Plant & Plant                                                                          |
| 6 K- Wall Hanging                                             | Stand. Metal & Wood 34.5" X 34.5"                                                                                                                      |
|                                                               | Solid Wood Coffee Table 48" X 18.5" X 24". Wicker Lidded Basket 25" Wide.                                                                              |
| 7                                                             | Table Runner Included.                                                                                                                                 |
| 8 K- "At Home" Spectrum Area Rug                              | . 55" X 79"                                                                                                                                            |
| 9 Out- Outdoor Metal Table & Chairs Sign, (2) Rugs            | Good Condition.                                                                                                                                        |
| 10 Out- Dyna-Glo 3 Burner Gas Grill                           |                                                                                                                                                        |
| 11 Out- Outdoor Metal Patio Set                               | ·                                                                                                                                                      |
| 12 K- Home Decor                                              |                                                                                                                                                        |
| 13 K- Kitchenware In Cabinets                                 | Pitcher, Cups, Storage Containers, Cuisinart Knives, Glasses, "Mastercuisine"                                                                          |
| 14 V. Vichopwaro In Cabinate 9. Draware                       | Dinner Plates, Salad Plates & Bowls, Bean Pots Instant Pot, Blender, Cookie Sheets, Cutting, Mini Chopper, Baking Pans, Toaster,                       |
| 14 K- KICHERWARE III CADIRELS & DIAWEIS                       | Table Clothes, Hand Mixer, Grater, Trays, Dish Towel, Miscellaneous.                                                                                   |
| 15 K- Kichenware                                              | Coffee Maker, Wine Glasses & Holder, Wine Rack, Metal Rack, Coffee Grinder,                                                                            |
| 13 K Kilicitatic                                              | Food-Saver, Crock Pots, Serving Platter, Pyrex, George Forman, Black & Decker                                                                          |
|                                                               | Food Processor, Miscellaneous.                                                                                                                         |
| 16 K- Kichenware & Decor                                      | Metal Chair, Corningware Set, Storage, Coffee Creamer Sugar & Butter, Pyrex Pan                                                                        |
|                                                               | With Cover, Vases, Decor, Metal Wall Papers Holder, Bowls, Assorted Batteries,                                                                         |
|                                                               | Miscellaneous.                                                                                                                                         |
| 17 LR- Whirlpool Washer & Dryer With Laundry Room Contents    | Dryer Model #WED49STBW0, Washer Model #WTW5000DW0, Swifers, Ironing                                                                                    |
|                                                               | Board, Norwex Wipes, Broom, Laundry Basket, Light Bulbs, Over Door Hooks,                                                                              |
| 40 C. Torre Dile TD420 Devel Marrier                          | Plastic Bag Holder, Miscellaneous.                                                                                                                     |
| 18 G- Troy-Bilt TB130 Push Mower                              |                                                                                                                                                        |
| 20 G- Metal Large Tommy Bahama Cooler On Wheels, Rubbermaid   | . Wedi Fresent, in Working Condition                                                                                                                   |
|                                                               | Stainless Steel Tommy Bahama Cooler With Bottle Opener 31" X 33" X 17"                                                                                 |
| 21 G- Wood Storage Unit Cabinet                               |                                                                                                                                                        |
|                                                               | (4) Shelves Each. Circular Saws, Extension Cords, Trimmers, Buffer, Paddle Bits,                                                                       |
|                                                               | Drill Bits, Socket Set. Mega Mouse Sanger, Drill, Jig Saw, Loper Cutter, Planer,                                                                       |
|                                                               | Sidewinder, Hitachi, Bits, Night Light, Galvanized Bucket, Painting Supplies, Yard                                                                     |
|                                                               | Decor, Miscellaneous. 62" X 75.5" X 20"                                                                                                                |
| 23 G- Contents Of Workbench, Drawers & Cabinets               | Hand Saws, Broom Pans, Levels, Tool Box & Contents, Lithium Black & Decker                                                                             |
|                                                               | Drill, Jumper Cables, Saw Blades, Wiper Blades, Tape Batteries, Tarp, Storage Drawers, Hats, Bike Tire Pump, Light Bulbs, Tape Measures, Screwdrivers, |
|                                                               | Hammers, Mallet, Prybar, Wrenches, Anchors, Pipe Wrench, Craftsman,                                                                                    |
|                                                               | Miscellaneous.                                                                                                                                         |
| 24 G- Technics SA - EX600 Receiver With RCA Surround Speakers |                                                                                                                                                        |
| 25 G- University of Michigan Bag Toss Game                    | -                                                                                                                                                      |
| 26 G- Stack-On Gun Safe                                       | Key Included. 21" X 55" X 16". Small Dent                                                                                                              |
| 27 G- Schwinn Collegiate 3 Women's Bicycle                    |                                                                                                                                                        |
| 28 G- Rigid 5 HP Shop Vac                                     |                                                                                                                                                        |
| 29 G- Black & Decker Weed Wacker                              |                                                                                                                                                        |
| 30 G- Snow Devil Snow Thrower                                 |                                                                                                                                                        |
| 31G- Garden / Hand 100is                                      | Black & Decker Electric , Spreader, Rake, Axe, Sledge Hammer, Tree Trimmer, Shovels, Broom, Hoe, Misc.                                                 |
| 32 G- Lot Of Garage Items                                     | 7' Fiberglass Ladder, Step Ladder, Hand Cart, Saw Horses, Folding Metal Cart,                                                                          |
| 52 5 Lot Or Gurage recitis                                    | Miscellaneous.                                                                                                                                         |
| 33 G- Werner NT13 Ladder                                      |                                                                                                                                                        |
|                                                               | Michigan Fan Parking Only, Michigan Wolverines Ave Sign, 1988-1989 National                                                                            |
|                                                               | Championship Basketball Trash Can                                                                                                                      |
|                                                               | 12 Piece Cuisinart Fondue Set, JCPenny Home Collection, Rotating Shooter Set                                                                           |
| 36 G- Large Lot Christmas With Plastic Storage Tubs           | Lighted Candy Canes, Watermill, Tree, Garland, Carousel, Lighted Buildings,                                                                            |
|                                                               | Tree Topper, Electric Santa Express Train New, Lamp, Ornaments, Decorations,                                                                           |
| 27 C. Vintago Atari Vidao Computar Sustana 9 Compa            | Miscellaneous.                                                                                                                                         |
| 37 G- Vintage Atari Video Computer System & Games             | . Large Assortinent Of Classic Games, Everything included, NOT lested.                                                                                 |