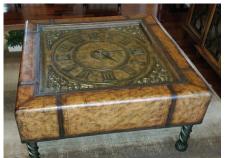

## ONLINE BIDDING ENDS: MONDAY, NOVEMBER 18, 2019 AT 11:00 AM

| LOT # LOT TITLE                                               | LOT DESCRIPTION                                                                                                                                        |
|---------------------------------------------------------------|--------------------------------------------------------------------------------------------------------------------------------------------------------|
|                                                               | Beveled Glass Top Table With 4 Chairs. Wood & Upholstered Chairs With Brass                                                                            |
|                                                               | Tacks. White Shag Rug. Table: 57" In Diameter X 29". Decor Not Included.                                                                               |
| 2 DR- Large Wall Mirror                                       |                                                                                                                                                        |
| 3 DR- Table Decor                                             |                                                                                                                                                        |
| 4 DR- Artificial Tree In Planter                              |                                                                                                                                                        |
| 5 K- Miscellaneous Decor                                      | (2) Candle Sconces, Wood Sign, Table, Lamp, Candles, Artificial Plant & Plant                                                                          |
| 6 K- Wall Hanging                                             | Stand. Metal & Wood 34.5" X 34.5"                                                                                                                      |
|                                                               | Solid Wood Coffee Table 48" X 18.5" X 24". Wicker Lidded Basket 25" Wide.                                                                              |
| 7                                                             | Table Runner Included.                                                                                                                                 |
| 8 K- "At Home" Spectrum Area Rug                              | . 55" X 79"                                                                                                                                            |
| 9 Out- Outdoor Metal Table & Chairs Sign, (2) Rugs            | Good Condition.                                                                                                                                        |
| 10 Out- Dyna-Glo 3 Burner Gas Grill                           |                                                                                                                                                        |
| 11 Out- Outdoor Metal Patio Set                               | ·                                                                                                                                                      |
| 12 K- Home Decor                                              |                                                                                                                                                        |
| 13 K- Kitchenware In Cabinets                                 | Pitcher, Cups, Storage Containers, Cuisinart Knives, Glasses, "Mastercuisine"                                                                          |
| 14 V. Vichopwaro In Cabinate 9. Draware                       | Dinner Plates, Salad Plates & Bowls, Bean Pots Instant Pot, Blender, Cookie Sheets, Cutting, Mini Chopper, Baking Pans, Toaster,                       |
| 14 K- KICHERWARE III CADIRELS & DIAWEIS                       | Table Clothes, Hand Mixer, Grater, Trays, Dish Towel, Miscellaneous.                                                                                   |
| 15 K- Kichenware                                              | Coffee Maker, Wine Glasses & Holder, Wine Rack, Metal Rack, Coffee Grinder,                                                                            |
| 13 K Kilicitatic                                              | Food-Saver, Crock Pots, Serving Platter, Pyrex, George Forman, Black & Decker                                                                          |
|                                                               | Food Processor, Miscellaneous.                                                                                                                         |
| 16 K- Kichenware & Decor                                      | Metal Chair, Corningware Set, Storage, Coffee Creamer Sugar & Butter, Pyrex Pan                                                                        |
|                                                               | With Cover, Vases, Decor, Metal Wall Papers Holder, Bowls, Assorted Batteries,                                                                         |
|                                                               | Miscellaneous.                                                                                                                                         |
| 17 LR- Whirlpool Washer & Dryer With Laundry Room Contents    | Dryer Model #WED49STBW0, Washer Model #WTW5000DW0, Swifers, Ironing                                                                                    |
|                                                               | Board, Norwex Wipes, Broom, Laundry Basket, Light Bulbs, Over Door Hooks,                                                                              |
| 40 C. Torre Dile TD420 Devel Marrier                          | Plastic Bag Holder, Miscellaneous.                                                                                                                     |
| 18 G- Troy-Bilt TB130 Push Mower                              |                                                                                                                                                        |
| 20 G- Metal Large Tommy Bahama Cooler On Wheels, Rubbermaid   | . Wedi Fresent, in Working Condition                                                                                                                   |
|                                                               | Stainless Steel Tommy Bahama Cooler With Bottle Opener 31" X 33" X 17"                                                                                 |
| 21 G- Wood Storage Unit Cabinet                               |                                                                                                                                                        |
|                                                               | (4) Shelves Each. Circular Saws, Extension Cords, Trimmers, Buffer, Paddle Bits,                                                                       |
|                                                               | Drill Bits, Socket Set. Mega Mouse Sanger, Drill, Jig Saw, Loper Cutter, Planer,                                                                       |
|                                                               | Sidewinder, Hitachi, Bits, Night Light, Galvanized Bucket, Painting Supplies, Yard                                                                     |
|                                                               | Decor, Miscellaneous. 62" X 75.5" X 20"                                                                                                                |
| 23 G- Contents Of Workbench, Drawers & Cabinets               | Hand Saws, Broom Pans, Levels, Tool Box & Contents, Lithium Black & Decker                                                                             |
|                                                               | Drill, Jumper Cables, Saw Blades, Wiper Blades, Tape Batteries, Tarp, Storage Drawers, Hats, Bike Tire Pump, Light Bulbs, Tape Measures, Screwdrivers, |
|                                                               | Hammers, Mallet, Prybar, Wrenches, Anchors, Pipe Wrench, Craftsman,                                                                                    |
|                                                               | Miscellaneous.                                                                                                                                         |
| 24 G- Technics SA - EX600 Receiver With RCA Surround Speakers |                                                                                                                                                        |
| 25 G- University of Michigan Bag Toss Game                    | -                                                                                                                                                      |
| 26 G- Stack-On Gun Safe                                       | Key Included. 21" X 55" X 16". Small Dent                                                                                                              |
| 27 G- Schwinn Collegiate 3 Women's Bicycle                    |                                                                                                                                                        |
| 28 G- Rigid 5 HP Shop Vac                                     |                                                                                                                                                        |
| 29 G- Black & Decker Weed Wacker                              |                                                                                                                                                        |
| 30 G- Snow Devil Snow Thrower                                 |                                                                                                                                                        |
| 31G- Garden / Hand 100is                                      | Black & Decker Electric , Spreader, Rake, Axe, Sledge Hammer, Tree Trimmer, Shovels, Broom, Hoe, Misc.                                                 |
| 32 G- Lot Of Garage Items                                     | 7' Fiberglass Ladder, Step Ladder, Hand Cart, Saw Horses, Folding Metal Cart,                                                                          |
| 52 5 Lot Or Gurage recitis                                    | Miscellaneous.                                                                                                                                         |
| 33 G- Werner NT13 Ladder                                      |                                                                                                                                                        |
|                                                               | Michigan Fan Parking Only, Michigan Wolverines Ave Sign, 1988-1989 National                                                                            |
|                                                               | Championship Basketball Trash Can                                                                                                                      |
|                                                               | 12 Piece Cuisinart Fondue Set, JCPenny Home Collection, Rotating Shooter Set                                                                           |
| 36 G- Large Lot Christmas With Plastic Storage Tubs           | Lighted Candy Canes, Watermill, Tree, Garland, Carousel, Lighted Buildings,                                                                            |
|                                                               | Tree Topper, Electric Santa Express Train New, Lamp, Ornaments, Decorations,                                                                           |
| 27 C. Vintago Atari Vidao Computar Sustana 9 Compa            | Miscellaneous.                                                                                                                                         |
| 37 G- Vintage Atari Video Computer System & Games             | . Large Assortinent Of Classic Games, Everything included, NOT lested.                                                                                 |