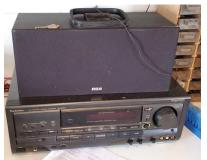

## ONLINE BIDDING ENDS: MONDAY, NOVEMBER 18, 2019 AT 11:00 AM

| LOT # LOT TITLE                                               | LOT DESCRIPTION                                                                                                                                        |
|---------------------------------------------------------------|--------------------------------------------------------------------------------------------------------------------------------------------------------|
|                                                               | Beveled Glass Top Table With 4 Chairs. Wood & Upholstered Chairs With Brass                                                                            |
|                                                               | Tacks. White Shag Rug. Table: 57" In Diameter X 29". Decor Not Included.                                                                               |
| 2 DR- Large Wall Mirror                                       |                                                                                                                                                        |
| 3 DR- Table Decor                                             |                                                                                                                                                        |
| 4 DR- Artificial Tree In Planter                              |                                                                                                                                                        |
| 5 K- Miscellaneous Decor                                      | (2) Candle Sconces, Wood Sign, Table, Lamp, Candles, Artificial Plant & Plant                                                                          |
| 6 K- Wall Hanging                                             | Stand. Metal & Wood 34.5" X 34.5"                                                                                                                      |
|                                                               | Solid Wood Coffee Table 48" X 18.5" X 24". Wicker Lidded Basket 25" Wide.                                                                              |
| 7                                                             | Table Runner Included.                                                                                                                                 |
| 8 K- "At Home" Spectrum Area Rug                              | . 55" X 79"                                                                                                                                            |
| 9 Out- Outdoor Metal Table & Chairs Sign, (2) Rugs            | Good Condition.                                                                                                                                        |
| 10 Out- Dyna-Glo 3 Burner Gas Grill                           |                                                                                                                                                        |
| 11 Out- Outdoor Metal Patio Set                               | ·                                                                                                                                                      |
| 12 K- Home Decor                                              |                                                                                                                                                        |
| 13 K- Kitchenware In Cabinets                                 | Pitcher, Cups, Storage Containers, Cuisinart Knives, Glasses, "Mastercuisine"                                                                          |
| 14 V. Vichopwaro In Cabinate 9. Draware                       | Dinner Plates, Salad Plates & Bowls, Bean Pots Instant Pot, Blender, Cookie Sheets, Cutting, Mini Chopper, Baking Pans, Toaster,                       |
| 14 K- KICHERWARE III CADIRELS & DIAWEIS                       | Table Clothes, Hand Mixer, Grater, Trays, Dish Towel, Miscellaneous.                                                                                   |
| 15 K- Kichenware                                              | Coffee Maker, Wine Glasses & Holder, Wine Rack, Metal Rack, Coffee Grinder,                                                                            |
| 13 K Kilicitatic                                              | Food-Saver, Crock Pots, Serving Platter, Pyrex, George Forman, Black & Decker                                                                          |
|                                                               | Food Processor, Miscellaneous.                                                                                                                         |
| 16 K- Kichenware & Decor                                      | Metal Chair, Corningware Set, Storage, Coffee Creamer Sugar & Butter, Pyrex Pan                                                                        |
|                                                               | With Cover, Vases, Decor, Metal Wall Papers Holder, Bowls, Assorted Batteries,                                                                         |
|                                                               | Miscellaneous.                                                                                                                                         |
| 17 LR- Whirlpool Washer & Dryer With Laundry Room Contents    | Dryer Model #WED49STBW0, Washer Model #WTW5000DW0, Swifers, Ironing                                                                                    |
|                                                               | Board, Norwex Wipes, Broom, Laundry Basket, Light Bulbs, Over Door Hooks,                                                                              |
| 40 C. Torre Dile TD420 Devel Marrier                          | Plastic Bag Holder, Miscellaneous.                                                                                                                     |
| 18 G- Troy-Bilt TB130 Push Mower                              |                                                                                                                                                        |
| 20 G- Metal Large Tommy Bahama Cooler On Wheels, Rubbermaid   | . Wedi Fresent, in Working Condition                                                                                                                   |
|                                                               | Stainless Steel Tommy Bahama Cooler With Bottle Opener 31" X 33" X 17"                                                                                 |
| 21 G- Wood Storage Unit Cabinet                               |                                                                                                                                                        |
|                                                               | (4) Shelves Each. Circular Saws, Extension Cords, Trimmers, Buffer, Paddle Bits,                                                                       |
|                                                               | Drill Bits, Socket Set. Mega Mouse Sanger, Drill, Jig Saw, Loper Cutter, Planer,                                                                       |
|                                                               | Sidewinder, Hitachi, Bits, Night Light, Galvanized Bucket, Painting Supplies, Yard                                                                     |
|                                                               | Decor, Miscellaneous. 62" X 75.5" X 20"                                                                                                                |
| 23 G- Contents Of Workbench, Drawers & Cabinets               | Hand Saws, Broom Pans, Levels, Tool Box & Contents, Lithium Black & Decker                                                                             |
|                                                               | Drill, Jumper Cables, Saw Blades, Wiper Blades, Tape Batteries, Tarp, Storage Drawers, Hats, Bike Tire Pump, Light Bulbs, Tape Measures, Screwdrivers, |
|                                                               | Hammers, Mallet, Prybar, Wrenches, Anchors, Pipe Wrench, Craftsman,                                                                                    |
|                                                               | Miscellaneous.                                                                                                                                         |
| 24 G- Technics SA - EX600 Receiver With RCA Surround Speakers |                                                                                                                                                        |
| 25 G- University of Michigan Bag Toss Game                    | -                                                                                                                                                      |
| 26 G- Stack-On Gun Safe                                       | Key Included. 21" X 55" X 16". Small Dent                                                                                                              |
| 27 G- Schwinn Collegiate 3 Women's Bicycle                    |                                                                                                                                                        |
| 28 G- Rigid 5 HP Shop Vac                                     |                                                                                                                                                        |
| 29 G- Black & Decker Weed Wacker                              |                                                                                                                                                        |
| 30 G- Snow Devil Snow Thrower                                 |                                                                                                                                                        |
| 31G- Garden / Hand 100is                                      | Black & Decker Electric , Spreader, Rake, Axe, Sledge Hammer, Tree Trimmer, Shovels, Broom, Hoe, Misc.                                                 |
| 32 G- Lot Of Garage Items                                     | 7' Fiberglass Ladder, Step Ladder, Hand Cart, Saw Horses, Folding Metal Cart,                                                                          |
| 52 5 Lot Or Gurage recitis                                    | Miscellaneous.                                                                                                                                         |
| 33 G- Werner NT13 Ladder                                      |                                                                                                                                                        |
|                                                               | Michigan Fan Parking Only, Michigan Wolverines Ave Sign, 1988-1989 National                                                                            |
|                                                               | Championship Basketball Trash Can                                                                                                                      |
|                                                               | 12 Piece Cuisinart Fondue Set, JCPenny Home Collection, Rotating Shooter Set                                                                           |
| 36 G- Large Lot Christmas With Plastic Storage Tubs           | Lighted Candy Canes, Watermill, Tree, Garland, Carousel, Lighted Buildings,                                                                            |
|                                                               | Tree Topper, Electric Santa Express Train New, Lamp, Ornaments, Decorations,                                                                           |
| 27 C. Vintago Atari Vidao Computar Sustana 9 Compa            | Miscellaneous.                                                                                                                                         |
| 37 G- Vintage Atari Video Computer System & Games             | . Large Assortinent Of Classic Games, Everything included, NOT lested.                                                                                 |