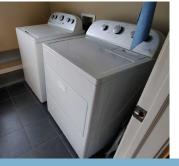

## ONLINE BIDDING ENDS: MONDAY, NOVEMBER 18, 2019 AT 11:00 AM

| LOT # LOT TITLE                                               | LOT DESCRIPTION                                                                                                                                        |
|---------------------------------------------------------------|--------------------------------------------------------------------------------------------------------------------------------------------------------|
|                                                               | Beveled Glass Top Table With 4 Chairs. Wood & Upholstered Chairs With Brass                                                                            |
|                                                               | Tacks. White Shag Rug. Table: 57" In Diameter X 29". Decor Not Included.                                                                               |
| 2 DR- Large Wall Mirror                                       |                                                                                                                                                        |
| 3 DR- Table Decor                                             |                                                                                                                                                        |
| 4 DR- Artificial Tree In Planter                              |                                                                                                                                                        |
| 5 K- Miscellaneous Decor                                      | (2) Candle Sconces, Wood Sign, Table, Lamp, Candles, Artificial Plant & Plant                                                                          |
| 6 K- Wall Hanging                                             | Stand. Metal & Wood 34.5" X 34.5"                                                                                                                      |
|                                                               | Solid Wood Coffee Table 48" X 18.5" X 24". Wicker Lidded Basket 25" Wide.                                                                              |
| 7                                                             | Table Runner Included.                                                                                                                                 |
| 8 K- "At Home" Spectrum Area Rug                              | . 55" X 79"                                                                                                                                            |
| 9 Out- Outdoor Metal Table & Chairs Sign, (2) Rugs            | Good Condition.                                                                                                                                        |
| 10 Out- Dyna-Glo 3 Burner Gas Grill                           |                                                                                                                                                        |
| 11 Out- Outdoor Metal Patio Set                               | ·                                                                                                                                                      |
| 12 K- Home Decor                                              |                                                                                                                                                        |
| 13 K- Kitchenware In Cabinets                                 | Pitcher, Cups, Storage Containers, Cuisinart Knives, Glasses, "Mastercuisine"                                                                          |
| 14 V. Vichopwaro In Cabinate 9. Draware                       | Dinner Plates, Salad Plates & Bowls, Bean Pots Instant Pot, Blender, Cookie Sheets, Cutting, Mini Chopper, Baking Pans, Toaster,                       |
| 14 K- KICHERWARE III CADIRELS & DIAWEIS                       | Table Clothes, Hand Mixer, Grater, Trays, Dish Towel, Miscellaneous.                                                                                   |
| 15 K- Kichenware                                              | Coffee Maker, Wine Glasses & Holder, Wine Rack, Metal Rack, Coffee Grinder,                                                                            |
| 13 K Kilicitatic                                              | Food-Saver, Crock Pots, Serving Platter, Pyrex, George Forman, Black & Decker                                                                          |
|                                                               | Food Processor, Miscellaneous.                                                                                                                         |
| 16 K- Kichenware & Decor                                      | Metal Chair, Corningware Set, Storage, Coffee Creamer Sugar & Butter, Pyrex Pan                                                                        |
|                                                               | With Cover, Vases, Decor, Metal Wall Papers Holder, Bowls, Assorted Batteries,                                                                         |
|                                                               | Miscellaneous.                                                                                                                                         |
| 17 LR- Whirlpool Washer & Dryer With Laundry Room Contents    | Dryer Model #WED49STBW0, Washer Model #WTW5000DW0, Swifers, Ironing                                                                                    |
|                                                               | Board, Norwex Wipes, Broom, Laundry Basket, Light Bulbs, Over Door Hooks,                                                                              |
| 40 C. Torre Dile TD420 Devel Marrier                          | Plastic Bag Holder, Miscellaneous.                                                                                                                     |
| 18 G- Troy-Bilt TB130 Push Mower                              |                                                                                                                                                        |
| 20 G- Metal Large Tommy Bahama Cooler On Wheels, Rubbermaid   | . Wedi Fresent, in Working Condition                                                                                                                   |
|                                                               | Stainless Steel Tommy Bahama Cooler With Bottle Opener 31" X 33" X 17"                                                                                 |
| 21 G- Wood Storage Unit Cabinet                               |                                                                                                                                                        |
|                                                               | (4) Shelves Each. Circular Saws, Extension Cords, Trimmers, Buffer, Paddle Bits,                                                                       |
|                                                               | Drill Bits, Socket Set. Mega Mouse Sanger, Drill, Jig Saw, Loper Cutter, Planer,                                                                       |
|                                                               | Sidewinder, Hitachi, Bits, Night Light, Galvanized Bucket, Painting Supplies, Yard                                                                     |
|                                                               | Decor, Miscellaneous. 62" X 75.5" X 20"                                                                                                                |
| 23 G- Contents Of Workbench, Drawers & Cabinets               | Hand Saws, Broom Pans, Levels, Tool Box & Contents, Lithium Black & Decker                                                                             |
|                                                               | Drill, Jumper Cables, Saw Blades, Wiper Blades, Tape Batteries, Tarp, Storage Drawers, Hats, Bike Tire Pump, Light Bulbs, Tape Measures, Screwdrivers, |
|                                                               | Hammers, Mallet, Prybar, Wrenches, Anchors, Pipe Wrench, Craftsman,                                                                                    |
|                                                               | Miscellaneous.                                                                                                                                         |
| 24 G- Technics SA - EX600 Receiver With RCA Surround Speakers |                                                                                                                                                        |
| 25 G- University of Michigan Bag Toss Game                    | -                                                                                                                                                      |
| 26 G- Stack-On Gun Safe                                       | Key Included. 21" X 55" X 16". Small Dent                                                                                                              |
| 27 G- Schwinn Collegiate 3 Women's Bicycle                    |                                                                                                                                                        |
| 28 G- Rigid 5 HP Shop Vac                                     |                                                                                                                                                        |
| 29 G- Black & Decker Weed Wacker                              |                                                                                                                                                        |
| 30 G- Snow Devil Snow Thrower                                 |                                                                                                                                                        |
| 31G- Garden / Hand 100is                                      | Black & Decker Electric , Spreader, Rake, Axe, Sledge Hammer, Tree Trimmer, Shovels, Broom, Hoe, Misc.                                                 |
| 32 G- Lot Of Garage Items                                     | 7' Fiberglass Ladder, Step Ladder, Hand Cart, Saw Horses, Folding Metal Cart,                                                                          |
| 52 5 Lot Or Gurage recitis                                    | Miscellaneous.                                                                                                                                         |
| 33 G- Werner NT13 Ladder                                      |                                                                                                                                                        |
|                                                               | Michigan Fan Parking Only, Michigan Wolverines Ave Sign, 1988-1989 National                                                                            |
|                                                               | Championship Basketball Trash Can                                                                                                                      |
|                                                               | 12 Piece Cuisinart Fondue Set, JCPenny Home Collection, Rotating Shooter Set                                                                           |
| 36 G- Large Lot Christmas With Plastic Storage Tubs           | Lighted Candy Canes, Watermill, Tree, Garland, Carousel, Lighted Buildings,                                                                            |
|                                                               | Tree Topper, Electric Santa Express Train New, Lamp, Ornaments, Decorations,                                                                           |
| 27 C. Vintago Atari Vidao Computar Sustana 9 Compa            | Miscellaneous.                                                                                                                                         |
| 37 G- Vintage Atari Video Computer System & Games             | . Large Assortinent Of Classic Games, Everything included, NOT lested.                                                                                 |