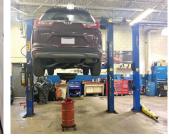

## ONLINE BIDDING ENDS: TUESDAY, JANUARY 18, 2022 AT 10:00 AM

|                                            | w 1 0                                                                                                                                                                                                                                                                                          |
|--------------------------------------------|------------------------------------------------------------------------------------------------------------------------------------------------------------------------------------------------------------------------------------------------------------------------------------------------|
| # Title                                    | Description                                                                                                                                                                                                                                                                                    |
| 1 C- Pacemaker Compressor                  | Model: R15, Max Comp RPM: 800, Serial #34011, Model #UV2R-B1, Serial #34011, Bring Tools To Dismantle And Help Very Heavy                                                                                                                                                                      |
| 2 C- Pacemaker Compressor                  | Model: R15, Max Comp RPM: 800, Serial #34011, Model #UF2R-B, Serial #34012, Bring Tools To Dismantle And Help Very Heavy                                                                                                                                                                       |
| 3 C- Hydraulic Car Lift Motor              |                                                                                                                                                                                                                                                                                                |
| 4 Out- 43' Semi Trailer                    |                                                                                                                                                                                                                                                                                                |
| 5 Out- Blue Shelving                       | 3 Bays, Shelves, Uprights, Contents On Shelves Not Included                                                                                                                                                                                                                                    |
| 6 T- OTC Hydraulic Transmission Jack       |                                                                                                                                                                                                                                                                                                |
| 7 T- Blue Shelving                         |                                                                                                                                                                                                                                                                                                |
| 8 P- Tri-Code H.S. Key Cutting Machine     | •                                                                                                                                                                                                                                                                                              |
| 9 UP- (9) Bays Of Republic Steel Shelving  |                                                                                                                                                                                                                                                                                                |
| 10 UP- (7) Bays Of Republic Steel Shelving |                                                                                                                                                                                                                                                                                                |
| 12 UP- Honda Vehicle Manuels               | ·                                                                                                                                                                                                                                                                                              |
| 13 Shop- Forward Vehicle Lift              | Serial #158 FG 6612, 9000 Lbs, Model #DB97, Phase 1, Buyer Of Lift(s) Is Required To Pay Surcharge Of \$250.00 Per Lift To Pamela Rose Auction. The Surcharge Pays For The Dismantling And Loading Of Lift(s) Onto Your Trailer Or Hauler.                                                     |
| 14 Shop- Forward Vehicle Lift              | Phase 1, Buyer Of Lift(s) Is Required To Pay Surcharge Of \$250.00 Per Lift To Pamela Rose Auction. The Surcharge Pays For The Dismantling And Loading Of Lift(s) Onto Your Trailer                                                                                                            |
| 15 Shop- Forward Vehicle Lift              | Of Lift(s) Is Required To Pay Surcharge Of \$250.00 Per Lift To Pamela Rose Auction. The Surcharge Pays For The Dismantling                                                                                                                                                                    |
| 16 Shop- Forward Vehicle Lift              | Of Lift(s) Is Required To Pay Surcharge Of \$250.00 Per Lift To Pamela Rose Auction. The Surcharge Pays For The Dismantling                                                                                                                                                                    |
| 17 Shop- Forward Vehicle Lift              | And Loading Of Lift(s) Onto Your Trailer Or Hauler Serial #119 BJ 3772, 9000 Lbs, Model #DPO7A, Phase 1, Buyer Of Lift(s) Is Required To Pay Surcharge Of \$250.00 Per Lift To Pamela Rose Auction. The Surcharge Pays For The Dismantling And Loading Of Lift(s) Onto Your Trailer Or Hauler. |
| 18 Shop- Forward Vehicle Lift              |                                                                                                                                                                                                                                                                                                |
| 19 Shop- Forward Vehicle Lift              | Serial #056CB9186, 7000 Lbs, Phase 1, Buyer Of Lift(s) Is Required To Pay Surcharge Of \$250.00 Per Lift To Pamela Rose Auction. The Surcharge Pays For The Dismantling And Loading Of Lift(s) Onto Your Trailer Or Hauler.                                                                    |
| 20 Shop- Forward Vehicle Lift              |                                                                                                                                                                                                                                                                                                |

AUTO LIFTS: Buyer of lift(s) is required to pay a surcharge of \$250.00 per lift to Pamela Rose Auction. The surcharge pays for the dismantling and loading of lift(s) onto your trailer or hauler. Lifts must be removed before 4:00 pm on January 20, 2022.