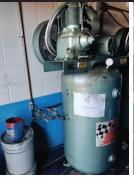

## ONLINE BIDDING ENDS: TUESDAY, JANUARY 18, 2022 AT 10:00 AM

|                                            | w 1 0                                                                                                                                                                                                                                                                                          |
|--------------------------------------------|------------------------------------------------------------------------------------------------------------------------------------------------------------------------------------------------------------------------------------------------------------------------------------------------|
| # Title                                    | Description                                                                                                                                                                                                                                                                                    |
| 1 C- Pacemaker Compressor                  | Model: R15, Max Comp RPM: 800, Serial #34011, Model #UV2R-B1, Serial #34011, Bring Tools To Dismantle And Help Very Heavy                                                                                                                                                                      |
| 2 C- Pacemaker Compressor                  | Model: R15, Max Comp RPM: 800, Serial #34011, Model #UF2R-B, Serial #34012, Bring Tools To Dismantle And Help Very Heavy                                                                                                                                                                       |
| 3 C- Hydraulic Car Lift Motor              |                                                                                                                                                                                                                                                                                                |
| 4 Out- 43' Semi Trailer                    |                                                                                                                                                                                                                                                                                                |
| 5 Out- Blue Shelving                       | 3 Bays, Shelves, Uprights, Contents On Shelves Not Included                                                                                                                                                                                                                                    |
| 6 T- OTC Hydraulic Transmission Jack       |                                                                                                                                                                                                                                                                                                |
| 7 T- Blue Shelving                         |                                                                                                                                                                                                                                                                                                |
| 8 P- Tri-Code H.S. Key Cutting Machine     | •                                                                                                                                                                                                                                                                                              |
| 9 UP- (9) Bays Of Republic Steel Shelving  |                                                                                                                                                                                                                                                                                                |
| 10 UP- (7) Bays Of Republic Steel Shelving |                                                                                                                                                                                                                                                                                                |
| 12 UP- Honda Vehicle Manuels               | ·                                                                                                                                                                                                                                                                                              |
| 13 Shop- Forward Vehicle Lift              | Serial #158 FG 6612, 9000 Lbs, Model #DB97, Phase 1, Buyer Of Lift(s) Is Required To Pay Surcharge Of \$250.00 Per Lift To Pamela Rose Auction. The Surcharge Pays For The Dismantling And Loading Of Lift(s) Onto Your Trailer Or Hauler.                                                     |
| 14 Shop- Forward Vehicle Lift              | Phase 1, Buyer Of Lift(s) Is Required To Pay Surcharge Of \$250.00 Per Lift To Pamela Rose Auction. The Surcharge Pays For The Dismantling And Loading Of Lift(s) Onto Your Trailer                                                                                                            |
| 15 Shop- Forward Vehicle Lift              | Of Lift(s) Is Required To Pay Surcharge Of \$250.00 Per Lift To Pamela Rose Auction. The Surcharge Pays For The Dismantling                                                                                                                                                                    |
| 16 Shop- Forward Vehicle Lift              | Of Lift(s) Is Required To Pay Surcharge Of \$250.00 Per Lift To Pamela Rose Auction. The Surcharge Pays For The Dismantling                                                                                                                                                                    |
| 17 Shop- Forward Vehicle Lift              | And Loading Of Lift(s) Onto Your Trailer Or Hauler Serial #119 BJ 3772, 9000 Lbs, Model #DPO7A, Phase 1, Buyer Of Lift(s) Is Required To Pay Surcharge Of \$250.00 Per Lift To Pamela Rose Auction. The Surcharge Pays For The Dismantling And Loading Of Lift(s) Onto Your Trailer Or Hauler. |
| 18 Shop- Forward Vehicle Lift              |                                                                                                                                                                                                                                                                                                |
| 19 Shop- Forward Vehicle Lift              | Serial #056CB9186, 7000 Lbs, Phase 1, Buyer Of Lift(s) Is Required To Pay Surcharge Of \$250.00 Per Lift To Pamela Rose Auction. The Surcharge Pays For The Dismantling And Loading Of Lift(s) Onto Your Trailer Or Hauler.                                                                    |
| 20 Shop- Forward Vehicle Lift              |                                                                                                                                                                                                                                                                                                |