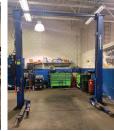

## ONLINE BIDDING ENDS: TUESDAY, JANUARY 18, 2022 AT 10:00 AM

|                                            | w 1 0                                                                                                                                                                                                                                                                                          |
|--------------------------------------------|------------------------------------------------------------------------------------------------------------------------------------------------------------------------------------------------------------------------------------------------------------------------------------------------|
| # Title                                    | Description                                                                                                                                                                                                                                                                                    |
| 1 C- Pacemaker Compressor                  | Model: R15, Max Comp RPM: 800, Serial #34011, Model #UV2R-B1, Serial #34011, Bring Tools To Dismantle And Help Very Heavy                                                                                                                                                                      |
| 2 C- Pacemaker Compressor                  | Model: R15, Max Comp RPM: 800, Serial #34011, Model #UF2R-B, Serial #34012, Bring Tools To Dismantle And Help Very Heavy                                                                                                                                                                       |
| 3 C- Hydraulic Car Lift Motor              |                                                                                                                                                                                                                                                                                                |
| 4 Out- 43' Semi Trailer                    |                                                                                                                                                                                                                                                                                                |
| 5 Out- Blue Shelving                       | 3 Bays, Shelves, Uprights, Contents On Shelves Not Included                                                                                                                                                                                                                                    |
| 6 T- OTC Hydraulic Transmission Jack       |                                                                                                                                                                                                                                                                                                |
| 7 T- Blue Shelving                         |                                                                                                                                                                                                                                                                                                |
| 8 P- Tri-Code H.S. Key Cutting Machine     | •                                                                                                                                                                                                                                                                                              |
| 9 UP- (9) Bays Of Republic Steel Shelving  |                                                                                                                                                                                                                                                                                                |
| 10 UP- (7) Bays Of Republic Steel Shelving |                                                                                                                                                                                                                                                                                                |
| 12 UP- Honda Vehicle Manuels               | ·                                                                                                                                                                                                                                                                                              |
| 13 Shop- Forward Vehicle Lift              | Serial #158 FG 6612, 9000 Lbs, Model #DB97, Phase 1, Buyer Of Lift(s) Is Required To Pay Surcharge Of \$250.00 Per Lift To Pamela Rose Auction. The Surcharge Pays For The Dismantling And Loading Of Lift(s) Onto Your Trailer Or Hauler.                                                     |
| 14 Shop- Forward Vehicle Lift              | Phase 1, Buyer Of Lift(s) Is Required To Pay Surcharge Of \$250.00 Per Lift To Pamela Rose Auction. The Surcharge Pays For The Dismantling And Loading Of Lift(s) Onto Your Trailer                                                                                                            |
| 15 Shop- Forward Vehicle Lift              | Of Lift(s) Is Required To Pay Surcharge Of \$250.00 Per Lift To Pamela Rose Auction. The Surcharge Pays For The Dismantling                                                                                                                                                                    |
| 16 Shop- Forward Vehicle Lift              | Of Lift(s) Is Required To Pay Surcharge Of \$250.00 Per Lift To Pamela Rose Auction. The Surcharge Pays For The Dismantling                                                                                                                                                                    |
| 17 Shop- Forward Vehicle Lift              | And Loading Of Lift(s) Onto Your Trailer Or Hauler Serial #119 BJ 3772, 9000 Lbs, Model #DPO7A, Phase 1, Buyer Of Lift(s) Is Required To Pay Surcharge Of \$250.00 Per Lift To Pamela Rose Auction. The Surcharge Pays For The Dismantling And Loading Of Lift(s) Onto Your Trailer Or Hauler. |
| 18 Shop- Forward Vehicle Lift              |                                                                                                                                                                                                                                                                                                |
| 19 Shop- Forward Vehicle Lift              | Serial #056CB9186, 7000 Lbs, Phase 1, Buyer Of Lift(s) Is Required To Pay Surcharge Of \$250.00 Per Lift To Pamela Rose Auction. The Surcharge Pays For The Dismantling And Loading Of Lift(s) Onto Your Trailer Or Hauler.                                                                    |
| 20 Shop- Forward Vehicle Lift              |                                                                                                                                                                                                                                                                                                |