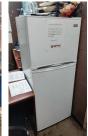

### ONLINE BIDDING ENDS: TUESDAY, JANUARY 18, 2022 AT 10:00 AM

| # Title                                                     | Description                                                                                                                                                                     |
|-------------------------------------------------------------|---------------------------------------------------------------------------------------------------------------------------------------------------------------------------------|
| 21 Shop- Forward Vehicle Lift                               | Serial #158 EI 9034, 9000 Lbs, Model #DP97A, Phase 1, Buyer                                                                                                                     |
| 22 Shop- Forward Vehicle Lift                               | #DP10AN100M, Buyer Of Lift(s) Is Required To Pay Surcharge Of \$250.00 Per Lift To Pamela Rose Auction. The Surcharge Pays For The Dismantling And Loading Of Lift(s) Onto Your |
| 22 (1) (2) Post of INVESTOR CONTENTS                        | Trailer Or Hauler.                                                                                                                                                              |
| 23 Shop- (3) Red and White Steel Tables                     | Contents Not Included, 60" x 24", Vise Not Included, To Be<br>Removed                                                                                                           |
| 24 Shop- Tuxton Blue Windshield Washer Fluid Tank           |                                                                                                                                                                                 |
| 25 Shop- (1) Red and White Steel Table/Cabinet              |                                                                                                                                                                                 |
| 26 Shop- (1) Red and White Steel Table                      |                                                                                                                                                                                 |
|                                                             | 44" x 24", Contents Not Included, Vise Not Included, To Be                                                                                                                      |
|                                                             | Removed                                                                                                                                                                         |
| 28 SO- Insignia 32" TV and Wood Cabinet                     |                                                                                                                                                                                 |
|                                                             | Desk: 65" x 30", Kickout: 59" x 24" x 54", Contents Not                                                                                                                         |
| · /                                                         | Included                                                                                                                                                                        |
| 30 SO- Haier Refrigerator                                   | Model #HA10TG21SW, 9.8 Cubic Feet                                                                                                                                               |
| 31 SO- Desk and Chair                                       | Desk: 60" x 30", Kickout: 37" x 20"                                                                                                                                             |
| 32 DT- Work Station, Hon Filing Cabinet, Stool              | Contents Not Included, Trash Can Not Included                                                                                                                                   |
| 33 DT- Counter and Cabinet                                  | Contents Not Included                                                                                                                                                           |
| 34 DT- Work Station and Stool                               | Contents Not Included, Trash Can Not Included                                                                                                                                   |
| 35 DT- Work Station and Stool                               | ·                                                                                                                                                                               |
| 36 DT- Work Station and Stool                               | Contents Not Included, Trash Can Not Included                                                                                                                                   |
| 37 DT- Metal Slip and Grip                                  |                                                                                                                                                                                 |
| 38 SR- Desk and Chair                                       |                                                                                                                                                                                 |
| 39 SR- Desk, (3) Chairs, Divider                            |                                                                                                                                                                                 |
| 40 SR- Desks, (4) Chairs, Divider                           | ·                                                                                                                                                                               |
| 41 SR- Desk, (4) Chairs, Divider, Hon Filing Cabinet        |                                                                                                                                                                                 |
| 42 SR- Desk, Filing Cabinet, (3) Chairs                     |                                                                                                                                                                                 |
| 43 SR- Desks, (2) Chairs, Dividers                          |                                                                                                                                                                                 |
| 44 SR- Desks, (3) Chairs                                    |                                                                                                                                                                                 |
| 45 SR- Desk, (3) Chairs, Divider, Bookshelf                 |                                                                                                                                                                                 |
| 46 SR- Metal Staircase - (11) Piece                         | · · · · · · · · · · · · · · · · · · ·                                                                                                                                           |
| 48 SR- Desk, (3) Chairs                                     |                                                                                                                                                                                 |
| 49 SR- Desk, (3) Chairs                                     | ·                                                                                                                                                                               |
| 50 SR- Half Moon Front Desk Counter, Chair                  |                                                                                                                                                                                 |
|                                                             | Desk 1: 71.5" x 36", Desk 2: 71.5" x 36", Credenza: 86" x 20",                                                                                                                  |
| 31 3.t (2) 3-3.t.) (1) 3-3-3-1-1                            | Upstairs, Bring Help, Contents Not Included                                                                                                                                     |
| 52 SR- Desk, (3) Chairs, Divider, Filing Cabinet. Bookshelf | 45" x 30", Contents Not Included, Bookshelf: 40" x 12" x 43.5"                                                                                                                  |
| 53 SR- Desk                                                 |                                                                                                                                                                                 |
|                                                             | 71" x 72", Contents Not Included, 2 Door Cabinet: 29.5" x                                                                                                                       |
|                                                             | 23.5"                                                                                                                                                                           |
| 55 SR- Desk, (4) Chairs                                     | 84" x 71", Contents Not Included, 2 Door Cabinet: 29.5" x                                                                                                                       |
|                                                             | 23.5"                                                                                                                                                                           |
| 56 SR- Desk, (3) Chairs                                     | 66" x 72", Contents Not Included                                                                                                                                                |