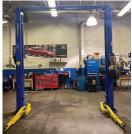

## ONLINE BIDDING ENDS: TUESDAY, JANUARY 18, 2022 AT 10:00 AM

|                                            | w 1 0                                                                                                                                                                                                                                                                                          |
|--------------------------------------------|------------------------------------------------------------------------------------------------------------------------------------------------------------------------------------------------------------------------------------------------------------------------------------------------|
| # Title                                    | Description                                                                                                                                                                                                                                                                                    |
| 1 C- Pacemaker Compressor                  | Model: R15, Max Comp RPM: 800, Serial #34011, Model #UV2R-B1, Serial #34011, Bring Tools To Dismantle And Help Very Heavy                                                                                                                                                                      |
| 2 C- Pacemaker Compressor                  | Model: R15, Max Comp RPM: 800, Serial #34011, Model #UF2R-B, Serial #34012, Bring Tools To Dismantle And Help Very Heavy                                                                                                                                                                       |
| 3 C- Hydraulic Car Lift Motor              |                                                                                                                                                                                                                                                                                                |
| 4 Out- 43' Semi Trailer                    |                                                                                                                                                                                                                                                                                                |
| 5 Out- Blue Shelving                       | 3 Bays, Shelves, Uprights, Contents On Shelves Not Included                                                                                                                                                                                                                                    |
| 6 T- OTC Hydraulic Transmission Jack       |                                                                                                                                                                                                                                                                                                |
| 7 T- Blue Shelving                         |                                                                                                                                                                                                                                                                                                |
| 8 P- Tri-Code H.S. Key Cutting Machine     | •                                                                                                                                                                                                                                                                                              |
| 9 UP- (9) Bays Of Republic Steel Shelving  |                                                                                                                                                                                                                                                                                                |
| 10 UP- (7) Bays Of Republic Steel Shelving |                                                                                                                                                                                                                                                                                                |
| 12 UP- Honda Vehicle Manuels               | ·                                                                                                                                                                                                                                                                                              |
| 13 Shop- Forward Vehicle Lift              | Serial #158 FG 6612, 9000 Lbs, Model #DB97, Phase 1, Buyer Of Lift(s) Is Required To Pay Surcharge Of \$250.00 Per Lift To Pamela Rose Auction. The Surcharge Pays For The Dismantling And Loading Of Lift(s) Onto Your Trailer Or Hauler.                                                     |
| 14 Shop- Forward Vehicle Lift              | Phase 1, Buyer Of Lift(s) Is Required To Pay Surcharge Of \$250.00 Per Lift To Pamela Rose Auction. The Surcharge Pays For The Dismantling And Loading Of Lift(s) Onto Your Trailer                                                                                                            |
| 15 Shop- Forward Vehicle Lift              | Of Lift(s) Is Required To Pay Surcharge Of \$250.00 Per Lift To Pamela Rose Auction. The Surcharge Pays For The Dismantling                                                                                                                                                                    |
| 16 Shop- Forward Vehicle Lift              | Of Lift(s) Is Required To Pay Surcharge Of \$250.00 Per Lift To Pamela Rose Auction. The Surcharge Pays For The Dismantling                                                                                                                                                                    |
| 17 Shop- Forward Vehicle Lift              | And Loading Of Lift(s) Onto Your Trailer Or Hauler Serial #119 BJ 3772, 9000 Lbs, Model #DPO7A, Phase 1, Buyer Of Lift(s) Is Required To Pay Surcharge Of \$250.00 Per Lift To Pamela Rose Auction. The Surcharge Pays For The Dismantling And Loading Of Lift(s) Onto Your Trailer Or Hauler. |
| 18 Shop- Forward Vehicle Lift              |                                                                                                                                                                                                                                                                                                |
| 19 Shop- Forward Vehicle Lift              | Serial #056CB9186, 7000 Lbs, Phase 1, Buyer Of Lift(s) Is Required To Pay Surcharge Of \$250.00 Per Lift To Pamela Rose Auction. The Surcharge Pays For The Dismantling And Loading Of Lift(s) Onto Your Trailer Or Hauler.                                                                    |
| 20 Shop- Forward Vehicle Lift              |                                                                                                                                                                                                                                                                                                |