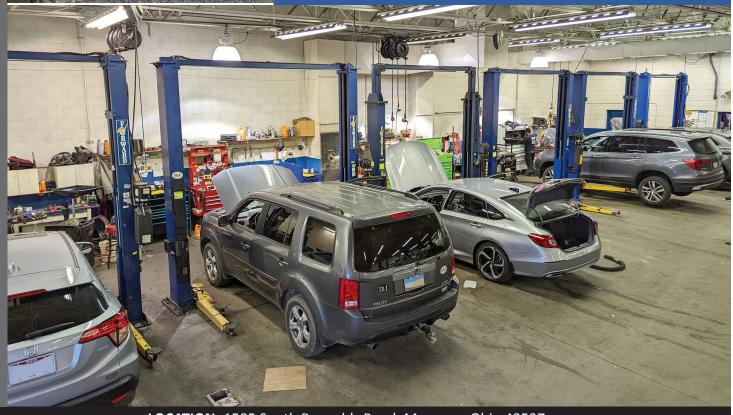

## ONLINE BIDDING ENDS: TUESDAY, JANUARY 18, 2022 AT 10:00 AM

|                                            | w 1 0                                                                                                                                                                                                                                                                                          |
|--------------------------------------------|------------------------------------------------------------------------------------------------------------------------------------------------------------------------------------------------------------------------------------------------------------------------------------------------|
| # Title                                    | Description                                                                                                                                                                                                                                                                                    |
| 1 C- Pacemaker Compressor                  | Model: R15, Max Comp RPM: 800, Serial #34011, Model #UV2R-B1, Serial #34011, Bring Tools To Dismantle And Help Very Heavy                                                                                                                                                                      |
| 2 C- Pacemaker Compressor                  | Model: R15, Max Comp RPM: 800, Serial #34011, Model #UF2R-B, Serial #34012, Bring Tools To Dismantle And Help Very Heavy                                                                                                                                                                       |
| 3 C- Hydraulic Car Lift Motor              |                                                                                                                                                                                                                                                                                                |
| 4 Out- 43' Semi Trailer                    |                                                                                                                                                                                                                                                                                                |
| 5 Out- Blue Shelving                       | 3 Bays, Shelves, Uprights, Contents On Shelves Not Included                                                                                                                                                                                                                                    |
| 6 T- OTC Hydraulic Transmission Jack       |                                                                                                                                                                                                                                                                                                |
| 7 T- Blue Shelving                         |                                                                                                                                                                                                                                                                                                |
| 8 P- Tri-Code H.S. Key Cutting Machine     | •                                                                                                                                                                                                                                                                                              |
| 9 UP- (9) Bays Of Republic Steel Shelving  |                                                                                                                                                                                                                                                                                                |
| 10 UP- (7) Bays Of Republic Steel Shelving |                                                                                                                                                                                                                                                                                                |
| 12 UP- Honda Vehicle Manuels               | ·                                                                                                                                                                                                                                                                                              |
| 13 Shop- Forward Vehicle Lift              | Serial #158 FG 6612, 9000 Lbs, Model #DB97, Phase 1, Buyer Of Lift(s) Is Required To Pay Surcharge Of \$250.00 Per Lift To Pamela Rose Auction. The Surcharge Pays For The Dismantling And Loading Of Lift(s) Onto Your Trailer Or Hauler.                                                     |
| 14 Shop- Forward Vehicle Lift              | Phase 1, Buyer Of Lift(s) Is Required To Pay Surcharge Of \$250.00 Per Lift To Pamela Rose Auction. The Surcharge Pays For The Dismantling And Loading Of Lift(s) Onto Your Trailer                                                                                                            |
| 15 Shop- Forward Vehicle Lift              | Of Lift(s) Is Required To Pay Surcharge Of \$250.00 Per Lift To Pamela Rose Auction. The Surcharge Pays For The Dismantling                                                                                                                                                                    |
| 16 Shop- Forward Vehicle Lift              | Of Lift(s) Is Required To Pay Surcharge Of \$250.00 Per Lift To Pamela Rose Auction. The Surcharge Pays For The Dismantling                                                                                                                                                                    |
| 17 Shop- Forward Vehicle Lift              | And Loading Of Lift(s) Onto Your Trailer Or Hauler Serial #119 BJ 3772, 9000 Lbs, Model #DPO7A, Phase 1, Buyer Of Lift(s) Is Required To Pay Surcharge Of \$250.00 Per Lift To Pamela Rose Auction. The Surcharge Pays For The Dismantling And Loading Of Lift(s) Onto Your Trailer Or Hauler. |
| 18 Shop- Forward Vehicle Lift              |                                                                                                                                                                                                                                                                                                |
| 19 Shop- Forward Vehicle Lift              | Serial #056CB9186, 7000 Lbs, Phase 1, Buyer Of Lift(s) Is Required To Pay Surcharge Of \$250.00 Per Lift To Pamela Rose Auction. The Surcharge Pays For The Dismantling And Loading Of Lift(s) Onto Your Trailer Or Hauler.                                                                    |
| 20 Shop- Forward Vehicle Lift              |                                                                                                                                                                                                                                                                                                |

### ONLINE BIDDING ENDS: TUESDAY, JANUARY 18, 2022 AT 10:00 AM

| # Title                                                     | Description                                                                                                                                                                     |
|-------------------------------------------------------------|---------------------------------------------------------------------------------------------------------------------------------------------------------------------------------|
| 21 Shop- Forward Vehicle Lift                               | Serial #158 EI 9034, 9000 Lbs, Model #DP97A, Phase 1, Buyer                                                                                                                     |
| 22 Shop- Forward Vehicle Lift                               | #DP10AN100M, Buyer Of Lift(s) Is Required To Pay Surcharge Of \$250.00 Per Lift To Pamela Rose Auction. The Surcharge Pays For The Dismantling And Loading Of Lift(s) Onto Your |
| 22 (1) (2) Post of INVESTOR CONTENTS                        | Trailer Or Hauler.                                                                                                                                                              |
| 23 Shop- (3) Red and White Steel Tables                     | Contents Not Included, 60" x 24", Vise Not Included, To Be<br>Removed                                                                                                           |
| 24 Shop- Tuxton Blue Windshield Washer Fluid Tank           |                                                                                                                                                                                 |
| 25 Shop- (1) Red and White Steel Table/Cabinet              |                                                                                                                                                                                 |
| 26 Shop- (1) Red and White Steel Table                      |                                                                                                                                                                                 |
|                                                             | 44" x 24", Contents Not Included, Vise Not Included, To Be                                                                                                                      |
|                                                             | Removed                                                                                                                                                                         |
| 28 SO- Insignia 32" TV and Wood Cabinet                     |                                                                                                                                                                                 |
|                                                             | Desk: 65" x 30", Kickout: 59" x 24" x 54", Contents Not                                                                                                                         |
| · /                                                         | Included                                                                                                                                                                        |
| 30 SO- Haier Refrigerator                                   | Model #HA10TG21SW, 9.8 Cubic Feet                                                                                                                                               |
| 31 SO- Desk and Chair                                       | Desk: 60" x 30", Kickout: 37" x 20"                                                                                                                                             |
| 32 DT- Work Station, Hon Filing Cabinet, Stool              | Contents Not Included, Trash Can Not Included                                                                                                                                   |
| 33 DT- Counter and Cabinet                                  | Contents Not Included                                                                                                                                                           |
| 34 DT- Work Station and Stool                               | Contents Not Included, Trash Can Not Included                                                                                                                                   |
| 35 DT- Work Station and Stool                               | ·                                                                                                                                                                               |
| 36 DT- Work Station and Stool                               | Contents Not Included, Trash Can Not Included                                                                                                                                   |
| 37 DT- Metal Slip and Grip                                  |                                                                                                                                                                                 |
| 38 SR- Desk and Chair                                       |                                                                                                                                                                                 |
| 39 SR- Desk, (3) Chairs, Divider                            |                                                                                                                                                                                 |
| 40 SR- Desks, (4) Chairs, Divider                           | ·                                                                                                                                                                               |
| 41 SR- Desk, (4) Chairs, Divider, Hon Filing Cabinet        |                                                                                                                                                                                 |
| 42 SR- Desk, Filing Cabinet, (3) Chairs                     |                                                                                                                                                                                 |
| 43 SR- Desks, (2) Chairs, Dividers                          |                                                                                                                                                                                 |
| 44 SR- Desks, (3) Chairs                                    |                                                                                                                                                                                 |
| 45 SR- Desk, (3) Chairs, Divider, Bookshelf                 |                                                                                                                                                                                 |
| 46 SR- Metal Staircase - (11) Piece                         | · · · · · · · · · · · · · · · · · · ·                                                                                                                                           |
| 48 SR- Desk, (3) Chairs                                     |                                                                                                                                                                                 |
| 49 SR- Desk, (3) Chairs                                     | ·                                                                                                                                                                               |
| 50 SR- Half Moon Front Desk Counter, Chair                  |                                                                                                                                                                                 |
|                                                             | Desk 1: 71.5" x 36", Desk 2: 71.5" x 36", Credenza: 86" x 20",                                                                                                                  |
| 31 3.t (2) 3-3.t.) (1) 3-3-3-1-1                            | Upstairs, Bring Help, Contents Not Included                                                                                                                                     |
| 52 SR- Desk, (3) Chairs, Divider, Filing Cabinet. Bookshelf | 45" x 30", Contents Not Included, Bookshelf: 40" x 12" x 43.5"                                                                                                                  |
| 53 SR- Desk                                                 |                                                                                                                                                                                 |
|                                                             | 71" x 72", Contents Not Included, 2 Door Cabinet: 29.5" x                                                                                                                       |
|                                                             | 23.5"                                                                                                                                                                           |
| 55 SR- Desk, (4) Chairs                                     | 84" x 71", Contents Not Included, 2 Door Cabinet: 29.5" x                                                                                                                       |
|                                                             | 23.5"                                                                                                                                                                           |
| 56 SR- Desk, (3) Chairs                                     | 66" x 72", Contents Not Included                                                                                                                                                |