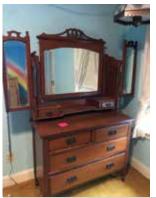

| #  | Title                                                                                       | Description                                                                                                                                                                                                    |
|----|---------------------------------------------------------------------------------------------|----------------------------------------------------------------------------------------------------------------------------------------------------------------------------------------------------------------|
| 33 | . S- Hoover Steamvac Widepath LS                                                            | Not tested                                                                                                                                                                                                     |
|    |                                                                                             | Distressed wood finish. Pull out/swivel Television drawer. Overhead compartment on top. 2 shelves and drawer in bottom doors. 40.5" x 82" x 21.5"                                                              |
| 36 | . S- Smith and Hawkins Teak (2) Reclineable Chairs with 3 Ottomans S- Wood Television Stand | (1) drawer, 2 shelves. Minor wear and scratches. 30" x 29.5" x 18"                                                                                                                                             |
|    | . S- Glass Hanging Lamp                                                                     | <ul> <li>Blue and Clear glass. Etched design. Not tested. 18.5" wide</li> <li>Wall mirror, gold painted wood frame 32" across. Framed print 27" x 23.5".</li> <li>Christmas wreath 29" in diameter.</li> </ul> |
| 39 | . S- Wood Dresser                                                                           | 3 drawers. Brass hardware. Wear present. Crack in veneer on top. 40" x 30" x 18.5"                                                                                                                             |
| 40 | . S- United's Maverick Bowling Machine                                                      | Williams Electronic Manufacturing Co. Model number illegible. 6 player.  Working condition. Pictures show not fully assembled. Damage and wear present. Glass over pins cracked.                               |
| 41 | . S- Stanley Furniture Computer Hutch                                                       | Solid wood. Base pictured separately. 2 door, 2 shelf on top piece. 56" x 49" x 19" (top piece).                                                                                                               |
|    |                                                                                             | Not tested. Wear and damage present. Balls and rack included 91.5" x 31.5" $$ x 52".                                                                                                                           |
|    |                                                                                             | Hinges and pedals not connected. All keys working condition. Solid Rosewood. Wear and Damage present. 85.5" wide.                                                                                              |
|    |                                                                                             | Very ornate. Inlayed wood. Wear and damage present. 41.5" square x 19" in height.                                                                                                                              |
|    | . S- Solid Wood Glider Rocker with Ottoman                                                  |                                                                                                                                                                                                                |
| 46 | . S- Porter Cable Drill Press                                                               | Working condition. Model number PCB660DP. 12 speed. Base needs                                                                                                                                                 |
| 47 | . S- HON 4 Drawer Metal File Cabinets                                                       | replacing.                                                                                                                                                                                                     |
|    |                                                                                             | (2) 2 drawer, (1) Remington Rand 5 drawer metal file cabinet. Working                                                                                                                                          |
| 10 | . 5 250 51 7 110 54511005                                                                   | condition.damage present.                                                                                                                                                                                      |
| 49 | . S- National Antique Cash Register                                                         | Keys present. Not tested. Metal cabinet, wood base. Metal 2 drawer pedestal.                                                                                                                                   |
| 50 | . S- ProSport Foosball Game Table                                                           | Owners manual included. Regulation size. Legs need assembling. Appears in good condition. Not tested.                                                                                                          |
|    |                                                                                             | Dual pedestal base. Felt top. One metal foot missing. Table not attached to base. Wobbly. 69.25" x 32.25" x 39"                                                                                                |
|    |                                                                                             | 2 prints, ornate mirror w/wood frame, wooden Pier One giraffes. Damage and wear present.                                                                                                                       |
|    | . S- Metal Shelf Framing                                                                    |                                                                                                                                                                                                                |
|    | . S- Wood Table                                                                             |                                                                                                                                                                                                                |
|    |                                                                                             | Removable bottom cushions and 2 matching pillows. 85" wide. Normal wear. 4 additional pillows included.                                                                                                        |
|    |                                                                                             | All cushion removable. 2 matching pillows included. 97" long. Normal wear.<br>1 marked 1962 - 31.5" wide. 1 marked Days End II, Kahleen Denis with                                                             |
| 37 | . 5- Fall OFFIIIts                                                                          | damage to glass, 36" wide.                                                                                                                                                                                     |
| 58 | . S- Lionel 027 Engine                                                                      |                                                                                                                                                                                                                |
|    | . S- Upholstered Wood Frame Couch                                                           |                                                                                                                                                                                                                |
| 60 | . S- Ritter Dental Mfg. Co.Motor. Ritter Dental Water/Drill Station                         | Wear and damage present. Castle Light, Wilmont Castle Co. No Manufacturer found on antique dental chair. Chair has broken base. Arm                                                                            |
| 61 | . S- 8 Light Metal Chandelier with Prisms                                                   | rests missing. None tested Candlestick lights, Prisms not inspected. Metal base. Wear and damage present. Not tested.                                                                                          |
| 62 | . S- Microwave Cart                                                                         |                                                                                                                                                                                                                |
| 63 | . S- Cuckoo Clock                                                                           | Wood with plastic front. Not inspected, not tested.                                                                                                                                                            |
|    |                                                                                             | Thomasville end table with drawer, 23" x23" x 26" Damage to fabric on couch, ratan sides, 67.5" long. Beveled Glass mirror with damage to frame, 41" high.                                                     |
| 65 | . S- Entertainment Center                                                                   | Solid wood.Glass door with 4 adjustable shelves. Bottom glass 2 door compartment. 60.5" x 50.5" x 18.5". Discoloration and wear present.                                                                       |
| 66 | . S- Glass Top Coffee Table                                                                 | Beveled glass. Solid wood. Ratan bottom shelf. Wear and scratches present. 52" x 16" x 22"                                                                                                                     |
| 67 | . S- Classic Stereo                                                                         | Model #AH626BLK. 6 cd changer, cassette player, tuner. 4 speakers. Not tested.                                                                                                                                 |