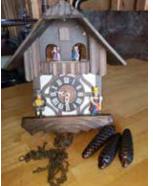

| #  | Title                                                                                       | Description                                                                                                                                                                                                    |
|----|---------------------------------------------------------------------------------------------|----------------------------------------------------------------------------------------------------------------------------------------------------------------------------------------------------------------|
| 33 | . S- Hoover Steamvac Widepath LS                                                            | Not tested                                                                                                                                                                                                     |
|    |                                                                                             | Distressed wood finish. Pull out/swivel Television drawer. Overhead compartment on top. 2 shelves and drawer in bottom doors. 40.5" x 82" x 21.5"                                                              |
| 36 | . S- Smith and Hawkins Teak (2) Reclineable Chairs with 3 Ottomans S- Wood Television Stand | (1) drawer, 2 shelves. Minor wear and scratches. 30" x 29.5" x 18"                                                                                                                                             |
|    | . S- Glass Hanging Lamp                                                                     | <ul> <li>Blue and Clear glass. Etched design. Not tested. 18.5" wide</li> <li>Wall mirror, gold painted wood frame 32" across. Framed print 27" x 23.5".</li> <li>Christmas wreath 29" in diameter.</li> </ul> |
| 39 | . S- Wood Dresser                                                                           | 3 drawers. Brass hardware. Wear present. Crack in veneer on top. 40" x 30" x 18.5"                                                                                                                             |
| 40 | . S- United's Maverick Bowling Machine                                                      | Williams Electronic Manufacturing Co. Model number illegible. 6 player.  Working condition. Pictures show not fully assembled. Damage and wear present. Glass over pins cracked.                               |
| 41 | . S- Stanley Furniture Computer Hutch                                                       | Solid wood. Base pictured separately. 2 door, 2 shelf on top piece. 56" x 49" x 19" (top piece).                                                                                                               |
|    |                                                                                             | Not tested. Wear and damage present. Balls and rack included 91.5" x 31.5" $$ x 52".                                                                                                                           |
|    |                                                                                             | Hinges and pedals not connected. All keys working condition. Solid Rosewood. Wear and Damage present. 85.5" wide.                                                                                              |
|    |                                                                                             | Very ornate. Inlayed wood. Wear and damage present. 41.5" square x 19" in height.                                                                                                                              |
|    | . S- Solid Wood Glider Rocker with Ottoman                                                  |                                                                                                                                                                                                                |
| 46 | . S- Porter Cable Drill Press                                                               | Working condition. Model number PCB660DP. 12 speed. Base needs                                                                                                                                                 |
| 47 | . S- HON 4 Drawer Metal File Cabinets                                                       | replacing.                                                                                                                                                                                                     |
|    |                                                                                             | (2) 2 drawer, (1) Remington Rand 5 drawer metal file cabinet. Working                                                                                                                                          |
| 10 | . 5 250 51 7 110 54511005                                                                   | condition.damage present.                                                                                                                                                                                      |
| 49 | . S- National Antique Cash Register                                                         | Keys present. Not tested. Metal cabinet, wood base. Metal 2 drawer pedestal.                                                                                                                                   |
| 50 | . S- ProSport Foosball Game Table                                                           | Owners manual included. Regulation size. Legs need assembling. Appears in good condition. Not tested.                                                                                                          |
|    |                                                                                             | Dual pedestal base. Felt top. One metal foot missing. Table not attached to base. Wobbly. 69.25" x 32.25" x 39"                                                                                                |
|    |                                                                                             | 2 prints, ornate mirror w/wood frame, wooden Pier One giraffes. Damage and wear present.                                                                                                                       |
|    | . S- Metal Shelf Framing                                                                    |                                                                                                                                                                                                                |
|    | . S- Wood Table                                                                             |                                                                                                                                                                                                                |
|    |                                                                                             | Removable bottom cushions and 2 matching pillows. 85" wide. Normal wear. 4 additional pillows included.                                                                                                        |
|    |                                                                                             | All cushion removable. 2 matching pillows included. 97" long. Normal wear.<br>1 marked 1962 - 31.5" wide. 1 marked Days End II, Kahleen Denis with                                                             |
| 37 | . 5- Fall OFFIIIts                                                                          | damage to glass, 36" wide.                                                                                                                                                                                     |
| 58 | . S- Lionel 027 Engine                                                                      |                                                                                                                                                                                                                |
|    | . S- Upholstered Wood Frame Couch                                                           |                                                                                                                                                                                                                |
| 60 | . S- Ritter Dental Mfg. Co.Motor. Ritter Dental Water/Drill Station                         | Wear and damage present. Castle Light, Wilmont Castle Co. No Manufacturer found on antique dental chair. Chair has broken base. Arm                                                                            |
| 61 | . S- 8 Light Metal Chandelier with Prisms                                                   | rests missing. None tested Candlestick lights, Prisms not inspected. Metal base. Wear and damage present. Not tested.                                                                                          |
| 62 | . S- Microwave Cart                                                                         |                                                                                                                                                                                                                |
| 63 | . S- Cuckoo Clock                                                                           | Wood with plastic front. Not inspected, not tested.                                                                                                                                                            |
|    |                                                                                             | Thomasville end table with drawer, 23" x23" x 26" Damage to fabric on couch, ratan sides, 67.5" long. Beveled Glass mirror with damage to frame, 41" high.                                                     |
| 65 | . S- Entertainment Center                                                                   | Solid wood.Glass door with 4 adjustable shelves. Bottom glass 2 door compartment. 60.5" x 50.5" x 18.5". Discoloration and wear present.                                                                       |
| 66 | . S- Glass Top Coffee Table                                                                 | Beveled glass. Solid wood. Ratan bottom shelf. Wear and scratches present. 52" x 16" x 22"                                                                                                                     |
| 67 | . S- Classic Stereo                                                                         | Model #AH626BLK. 6 cd changer, cassette player, tuner. 4 speakers. Not tested.                                                                                                                                 |