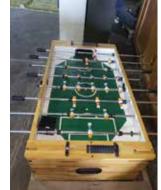

| #  | Title                                                                                       | Description                                                                                                                                                                                                    |
|----|---------------------------------------------------------------------------------------------|----------------------------------------------------------------------------------------------------------------------------------------------------------------------------------------------------------------|
| 33 | . S- Hoover Steamvac Widepath LS                                                            | Not tested                                                                                                                                                                                                     |
|    |                                                                                             | Distressed wood finish. Pull out/swivel Television drawer. Overhead compartment on top. 2 shelves and drawer in bottom doors. 40.5" x 82" x 21.5"                                                              |
| 36 | . S- Smith and Hawkins Teak (2) Reclineable Chairs with 3 Ottomans S- Wood Television Stand | (1) drawer, 2 shelves. Minor wear and scratches. 30" x 29.5" x 18"                                                                                                                                             |
|    | . S- Glass Hanging Lamp                                                                     | <ul> <li>Blue and Clear glass. Etched design. Not tested. 18.5" wide</li> <li>Wall mirror, gold painted wood frame 32" across. Framed print 27" x 23.5".</li> <li>Christmas wreath 29" in diameter.</li> </ul> |
| 39 | . S- Wood Dresser                                                                           | 3 drawers. Brass hardware. Wear present. Crack in veneer on top. 40" x 30" x 18.5"                                                                                                                             |
| 40 | . S- United's Maverick Bowling Machine                                                      | Williams Electronic Manufacturing Co. Model number illegible. 6 player.  Working condition. Pictures show not fully assembled. Damage and wear present. Glass over pins cracked.                               |
| 41 | . S- Stanley Furniture Computer Hutch                                                       | Solid wood. Base pictured separately. 2 door, 2 shelf on top piece. 56" x 49" x 19" (top piece).                                                                                                               |
|    |                                                                                             | Not tested. Wear and damage present. Balls and rack included 91.5" x 31.5" $$ x 52".                                                                                                                           |
|    |                                                                                             | Hinges and pedals not connected. All keys working condition. Solid Rosewood. Wear and Damage present. 85.5" wide.                                                                                              |
|    |                                                                                             | Very ornate. Inlayed wood. Wear and damage present. 41.5" square x 19" in height.                                                                                                                              |
|    | . S- Solid Wood Glider Rocker with Ottoman                                                  |                                                                                                                                                                                                                |
| 46 | . S- Porter Cable Drill Press                                                               | Working condition. Model number PCB660DP. 12 speed. Base needs                                                                                                                                                 |
| 47 | . S- HON 4 Drawer Metal File Cabinets                                                       | replacing.                                                                                                                                                                                                     |
|    |                                                                                             | (2) 2 drawer, (1) Remington Rand 5 drawer metal file cabinet. Working                                                                                                                                          |
| 10 | . 5 250 51 7 110 54511005                                                                   | condition.damage present.                                                                                                                                                                                      |
| 49 | . S- National Antique Cash Register                                                         | Keys present. Not tested. Metal cabinet, wood base. Metal 2 drawer pedestal.                                                                                                                                   |
| 50 | . S- ProSport Foosball Game Table                                                           | Owners manual included. Regulation size. Legs need assembling. Appears in good condition. Not tested.                                                                                                          |
|    |                                                                                             | Dual pedestal base. Felt top. One metal foot missing. Table not attached to base. Wobbly. 69.25" x 32.25" x 39"                                                                                                |
|    |                                                                                             | 2 prints, ornate mirror w/wood frame, wooden Pier One giraffes. Damage and wear present.                                                                                                                       |
|    | . S- Metal Shelf Framing                                                                    |                                                                                                                                                                                                                |
|    | . S- Wood Table                                                                             |                                                                                                                                                                                                                |
|    |                                                                                             | Removable bottom cushions and 2 matching pillows. 85" wide. Normal wear. 4 additional pillows included.                                                                                                        |
|    |                                                                                             | All cushion removable. 2 matching pillows included. 97" long. Normal wear.<br>1 marked 1962 - 31.5" wide. 1 marked Days End II, Kahleen Denis with                                                             |
| 37 | . 5- Fall OFFIIIts                                                                          | damage to glass, 36" wide.                                                                                                                                                                                     |
| 58 | . S- Lionel 027 Engine                                                                      |                                                                                                                                                                                                                |
|    | . S- Upholstered Wood Frame Couch                                                           |                                                                                                                                                                                                                |
| 60 | . S- Ritter Dental Mfg. Co.Motor. Ritter Dental Water/Drill Station                         | Wear and damage present. Castle Light, Wilmont Castle Co. No Manufacturer found on antique dental chair. Chair has broken base. Arm                                                                            |
| 61 | . S- 8 Light Metal Chandelier with Prisms                                                   | rests missing. None tested Candlestick lights, Prisms not inspected. Metal base. Wear and damage present. Not tested.                                                                                          |
| 62 | . S- Microwave Cart                                                                         |                                                                                                                                                                                                                |
| 63 | . S- Cuckoo Clock                                                                           | Wood with plastic front. Not inspected, not tested.                                                                                                                                                            |
|    |                                                                                             | Thomasville end table with drawer, 23" x23" x 26" Damage to fabric on couch, ratan sides, 67.5" long. Beveled Glass mirror with damage to frame, 41" high.                                                     |
| 65 | . S- Entertainment Center                                                                   | Solid wood.Glass door with 4 adjustable shelves. Bottom glass 2 door compartment. 60.5" x 50.5" x 18.5". Discoloration and wear present.                                                                       |
| 66 | . S- Glass Top Coffee Table                                                                 | Beveled glass. Solid wood. Ratan bottom shelf. Wear and scratches present. 52" x 16" x 22"                                                                                                                     |
| 67 | . S- Classic Stereo                                                                         | Model #AH626BLK. 6 cd changer, cassette player, tuner. 4 speakers. Not tested.                                                                                                                                 |