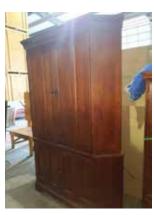

Bidding Ends: Tuesday, June 22, 2021 at 10:00 am

| # Title                                                 | Description                                                                                                                                        |
|---------------------------------------------------------|----------------------------------------------------------------------------------------------------------------------------------------------------|
| 1 S- Drop Leaf Dining Table with (6) Chairs             | Solid Wood, medium finish. Ladder Back chairs with woven ratan seats.  Stains present. (3) Table Pads (2 not pictured). Swing out legs.minor wear, |
| 2 S- Den-Tal-Ez Dentist Chair                           | Working condition. Detachable head rest.                                                                                                           |
| 3 S- Amish Shaker Bench with Cushions and Pillows       | Wear to pad and pillow. Solid Wood Frame. 43.5" x 44" x 19.5"                                                                                      |
| 4 S- Tufted Wing Back Chair                             | Brass Tacking. Appears leather. Some wear. Markings and scratches. 30.5" x 42.5" x 26"                                                             |
| 5 S- Salmon / Multicolor Runner                         |                                                                                                                                                    |
| 6 S- Matching Area Rug and Runner                       | Manufacturer.                                                                                                                                      |
| 7 S- Area Rug                                           |                                                                                                                                                    |
| 8 S- Area Rug                                           |                                                                                                                                                    |
| 9 S- Area Rug                                           |                                                                                                                                                    |
| 10 S- Wool Hand Made Tufted Area Rug                    | or 1930's according to the seller.                                                                                                                 |
| 11 S- Solid Wood Chair                                  | x 17"                                                                                                                                              |
| 12 S- 5 Piece Formica Top White Bedroom Set             | 25" x 22" x 16", Dresser 68" x 30" x 18" , Large Mirror 45" x 46" Appears in                                                                       |
|                                                         | very good condition.                                                                                                                               |
| 13 S- 2-Sided Bench Seating                             |                                                                                                                                                    |
| 14 S- 2-Sided Bench Seating                             |                                                                                                                                                    |
| 15 S- Ace Sport Wks, Inc. Reguation Size Roulette Table | at base of legs. L. Rude Mfr. Hoboken, N.J. marked on Wheel. Working                                                                               |
|                                                         | condition. Wear present. Table: 95.5" x 32.5 x 57" overall, Wheel: 31" in diameter.                                                                |
| 16 S- Metal One-Sided MYERS Sign                        |                                                                                                                                                    |
| 17 S- Lot of (5) Wire Racks                             | OH. Scratches, wear, minor damage, dent present. Wood frame. 60" x 48".                                                                            |
| 18 S- Hooker Furniture Large Television Armoire         | ·                                                                                                                                                  |
| 20111110 1100101 1 1 1 1 1 1 1 1 1 1 1 1                | section. 2 top compartments at top section. Solid Wood. 54" x 78" x 22".  Minor wear present.                                                      |
| 19 S- Television Entertainment Center                   | Solid Wood. Pull out Television shelf. Beveled Glass doors, 2 drawers, 3                                                                           |
|                                                         | shelves on top, one pull out. Minor wear. 58" x 59" x 20"                                                                                          |
| 20 S- Broyhill Wing Back Chair                          |                                                                                                                                                    |
| 21 S- Corner Computer Desk                              |                                                                                                                                                    |
|                                                         | loose. Upper compartment. 2 side shelves. Missing Right side shelving. $60'' \times 69.5'' \times 42.5''$ .                                        |
| 22 S- 3-Piece Ribbed Wood Armoire                       | · ·                                                                                                                                                |
|                                                         | removes. 2 inner drawers, one drawer loose. Slide out Television drawer. Wear and damage present. Approximately 74" x 78" x 21"                    |
| 23 S- Large 3-Piece Television Armoir                   | · · · · · · · · · · · · · · · · · · ·                                                                                                              |
|                                                         | bottom side units. Wear and scratches present. 86" x 87.75" x 22"                                                                                  |
| 24 S- Solid Wood Wall Table                             |                                                                                                                                                    |
| 25 S- Tall Wood Dresser                                 |                                                                                                                                                    |
| 26 S- 5 Wood Shelf Unit                                 |                                                                                                                                                    |
| 28 S- Wood China Cabinet                                |                                                                                                                                                    |
| 26 3- WOOU CHING CADINE(                                | present. Ornate trim. Medium finished wood. 37" x 73" x 16"                                                                                        |
| 29 S- Broyhill 3 Piece Dining Set                       | ·                                                                                                                                                  |
| 23 3 5/3/1111 3 / 1000 5/111116 300                     | Metal table base. 54" in diameter x 30" high. Appears in very good                                                                                 |
|                                                         | condition. Half Round Wall Cupboard with damage to door. 2 shelves.                                                                                |
|                                                         | Composite stone top. 44" x 34.5" x 22". Large China Cabinet with glass                                                                             |
|                                                         | shelving on top. Glass doors and sides on top.2 shelves in bottom with                                                                             |
|                                                         | drawer. Mirrored back. 57" x 87" x 16". Minor wear present.                                                                                        |
| 30 S- Lighted Dental Cabinet                            | Formica. 2 sided glass doors at top. 4 drawer. 2 slide out work tops. 2 doors                                                                      |
|                                                         | at bottom. Minor wear. 33.5" x 74" x 19.5".                                                                                                        |
| 31 S- Smith and Hawkins Teak Chairs with Ottomans       |                                                                                                                                                    |
| 32 S- Howard Miller Grandfather Clock                   |                                                                                                                                                    |
|                                                         | Pendulum, weights present. Not tested. Solid dark wood finish cabinet.                                                                             |
|                                                         | Glass in door and on sides. Instruction manual included. Appears very good                                                                         |
|                                                         | condition. 18" x 84.6" 11"                                                                                                                         |