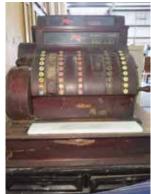

| #  | Title                                                                                       | Description                                                                                                                                                                                                    |
|----|---------------------------------------------------------------------------------------------|----------------------------------------------------------------------------------------------------------------------------------------------------------------------------------------------------------------|
| 33 | . S- Hoover Steamvac Widepath LS                                                            | Not tested                                                                                                                                                                                                     |
|    |                                                                                             | Distressed wood finish. Pull out/swivel Television drawer. Overhead compartment on top. 2 shelves and drawer in bottom doors. 40.5" x 82" x 21.5"                                                              |
| 36 | . S- Smith and Hawkins Teak (2) Reclineable Chairs with 3 Ottomans S- Wood Television Stand | (1) drawer, 2 shelves. Minor wear and scratches. 30" x 29.5" x 18"                                                                                                                                             |
|    | . S- Glass Hanging Lamp                                                                     | <ul> <li>Blue and Clear glass. Etched design. Not tested. 18.5" wide</li> <li>Wall mirror, gold painted wood frame 32" across. Framed print 27" x 23.5".</li> <li>Christmas wreath 29" in diameter.</li> </ul> |
| 39 | . S- Wood Dresser                                                                           | 3 drawers. Brass hardware. Wear present. Crack in veneer on top. 40" x 30" x 18.5"                                                                                                                             |
| 40 | . S- United's Maverick Bowling Machine                                                      | Williams Electronic Manufacturing Co. Model number illegible. 6 player.  Working condition. Pictures show not fully assembled. Damage and wear present. Glass over pins cracked.                               |
| 41 | . S- Stanley Furniture Computer Hutch                                                       | Solid wood. Base pictured separately. 2 door, 2 shelf on top piece. 56" x 49" x 19" (top piece).                                                                                                               |
|    |                                                                                             | Not tested. Wear and damage present. Balls and rack included 91.5" x 31.5" $$ x 52".                                                                                                                           |
|    |                                                                                             | Hinges and pedals not connected. All keys working condition. Solid Rosewood. Wear and Damage present. 85.5" wide.                                                                                              |
|    |                                                                                             | Very ornate. Inlayed wood. Wear and damage present. 41.5" square x 19" in height.                                                                                                                              |
|    | . S- Solid Wood Glider Rocker with Ottoman                                                  |                                                                                                                                                                                                                |
| 46 | . S- Porter Cable Drill Press                                                               | Working condition. Model number PCB660DP. 12 speed. Base needs                                                                                                                                                 |
| 47 | . S- HON 4 Drawer Metal File Cabinets                                                       | replacing.                                                                                                                                                                                                     |
|    |                                                                                             | (2) 2 drawer, (1) Remington Rand 5 drawer metal file cabinet. Working                                                                                                                                          |
| 10 | . 5 250 51 7 110 54511005                                                                   | condition.damage present.                                                                                                                                                                                      |
| 49 | . S- National Antique Cash Register                                                         | Keys present. Not tested. Metal cabinet, wood base. Metal 2 drawer pedestal.                                                                                                                                   |
| 50 | . S- ProSport Foosball Game Table                                                           | Owners manual included. Regulation size. Legs need assembling. Appears in good condition. Not tested.                                                                                                          |
|    |                                                                                             | Dual pedestal base. Felt top. One metal foot missing. Table not attached to base. Wobbly. 69.25" x 32.25" x 39"                                                                                                |
|    |                                                                                             | 2 prints, ornate mirror w/wood frame, wooden Pier One giraffes. Damage and wear present.                                                                                                                       |
|    | . S- Metal Shelf Framing                                                                    |                                                                                                                                                                                                                |
|    | . S- Wood Table                                                                             |                                                                                                                                                                                                                |
|    |                                                                                             | Removable bottom cushions and 2 matching pillows. 85" wide. Normal wear. 4 additional pillows included.                                                                                                        |
|    |                                                                                             | All cushion removable. 2 matching pillows included. 97" long. Normal wear.<br>1 marked 1962 - 31.5" wide. 1 marked Days End II, Kahleen Denis with                                                             |
| 37 | . 5- Fall OFFIIIts                                                                          | damage to glass, 36" wide.                                                                                                                                                                                     |
| 58 | . S- Lionel 027 Engine                                                                      |                                                                                                                                                                                                                |
|    | . S- Upholstered Wood Frame Couch                                                           |                                                                                                                                                                                                                |
| 60 | . S- Ritter Dental Mfg. Co.Motor. Ritter Dental Water/Drill Station                         | Wear and damage present. Castle Light, Wilmont Castle Co. No Manufacturer found on antique dental chair. Chair has broken base. Arm                                                                            |
| 61 | . S- 8 Light Metal Chandelier with Prisms                                                   | rests missing. None tested Candlestick lights, Prisms not inspected. Metal base. Wear and damage present. Not tested.                                                                                          |
| 62 | . S- Microwave Cart                                                                         |                                                                                                                                                                                                                |
| 63 | . S- Cuckoo Clock                                                                           | Wood with plastic front. Not inspected, not tested.                                                                                                                                                            |
|    |                                                                                             | Thomasville end table with drawer, 23" x23" x 26" Damage to fabric on couch, ratan sides, 67.5" long. Beveled Glass mirror with damage to frame, 41" high.                                                     |
| 65 | . S- Entertainment Center                                                                   | Solid wood.Glass door with 4 adjustable shelves. Bottom glass 2 door compartment. 60.5" x 50.5" x 18.5". Discoloration and wear present.                                                                       |
| 66 | . S- Glass Top Coffee Table                                                                 | Beveled glass. Solid wood. Ratan bottom shelf. Wear and scratches present. 52" x 16" x 22"                                                                                                                     |
| 67 | . S- Classic Stereo                                                                         | Model #AH626BLK. 6 cd changer, cassette player, tuner. 4 speakers. Not tested.                                                                                                                                 |