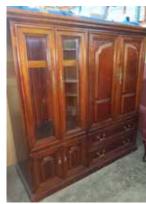

Bidding Ends: Tuesday, June 22, 2021 at 10:00 am

| # Title                                                 | Description                                                                                                                                        |
|---------------------------------------------------------|----------------------------------------------------------------------------------------------------------------------------------------------------|
| 1 S- Drop Leaf Dining Table with (6) Chairs             | Solid Wood, medium finish. Ladder Back chairs with woven ratan seats.  Stains present. (3) Table Pads (2 not pictured). Swing out legs.minor wear, |
| 2 S- Den-Tal-Ez Dentist Chair                           | Working condition. Detachable head rest.                                                                                                           |
| 3 S- Amish Shaker Bench with Cushions and Pillows       | Wear to pad and pillow. Solid Wood Frame. 43.5" x 44" x 19.5"                                                                                      |
| 4 S- Tufted Wing Back Chair                             | Brass Tacking. Appears leather. Some wear. Markings and scratches. 30.5" x 42.5" x 26"                                                             |
| 5 S- Salmon / Multicolor Runner                         |                                                                                                                                                    |
| 6 S- Matching Area Rug and Runner                       | Manufacturer.                                                                                                                                      |
| 7 S- Area Rug                                           |                                                                                                                                                    |
| 8 S- Area Rug                                           |                                                                                                                                                    |
| 9 S- Area Rug                                           |                                                                                                                                                    |
| 10 S- Wool Hand Made Tufted Area Rug                    | or 1930's according to the seller.                                                                                                                 |
| 11 S- Solid Wood Chair                                  | x 17"                                                                                                                                              |
| 12 S- 5 Piece Formica Top White Bedroom Set             | 25" x 22" x 16", Dresser 68" x 30" x 18" , Large Mirror 45" x 46" Appears in                                                                       |
|                                                         | very good condition.                                                                                                                               |
| 13 S- 2-Sided Bench Seating                             |                                                                                                                                                    |
| 14 S- 2-Sided Bench Seating                             |                                                                                                                                                    |
| 15 S- Ace Sport Wks, Inc. Reguation Size Roulette Table | at base of legs. L. Rude Mfr. Hoboken, N.J. marked on Wheel. Working                                                                               |
|                                                         | condition. Wear present. Table: 95.5" x 32.5 x 57" overall, Wheel: 31" in diameter.                                                                |
| 16 S- Metal One-Sided MYERS Sign                        |                                                                                                                                                    |
| 17 S- Lot of (5) Wire Racks                             | OH. Scratches, wear, minor damage, dent present. Wood frame. 60" x 48".                                                                            |
| 18 S- Hooker Furniture Large Television Armoire         | ·                                                                                                                                                  |
| 20111110 1100101 1 1 1 1 1 1 1 1 1 1 1 1                | section. 2 top compartments at top section. Solid Wood. 54" x 78" x 22".  Minor wear present.                                                      |
| 19 S- Television Entertainment Center                   | Solid Wood. Pull out Television shelf. Beveled Glass doors, 2 drawers, 3                                                                           |
|                                                         | shelves on top, one pull out. Minor wear. 58" x 59" x 20"                                                                                          |
| 20 S- Broyhill Wing Back Chair                          |                                                                                                                                                    |
| 21 S- Corner Computer Desk                              |                                                                                                                                                    |
|                                                         | loose. Upper compartment. 2 side shelves. Missing Right side shelving. $60'' \times 69.5'' \times 42.5''$ .                                        |
| 22 S- 3-Piece Ribbed Wood Armoire                       | · ·                                                                                                                                                |
|                                                         | removes. 2 inner drawers, one drawer loose. Slide out Television drawer. Wear and damage present. Approximately 74" x 78" x 21"                    |
| 23 S- Large 3-Piece Television Armoir                   | · · · · · · · · · · · · · · · · · · ·                                                                                                              |
|                                                         | bottom side units. Wear and scratches present. 86" x 87.75" x 22"                                                                                  |
| 24 S- Solid Wood Wall Table                             |                                                                                                                                                    |
| 25 S- Tall Wood Dresser                                 |                                                                                                                                                    |
| 26 S- 5 Wood Shelf Unit                                 |                                                                                                                                                    |
| 28 S- Wood China Cabinet                                |                                                                                                                                                    |
| 26 3- WOOU CHING CADINE(                                | present. Ornate trim. Medium finished wood. 37" x 73" x 16"                                                                                        |
| 29 S- Broyhill 3 Piece Dining Set                       | ·                                                                                                                                                  |
| 23 3 5/3/1111 3 / 1000 5/111116 300                     | Metal table base. 54" in diameter x 30" high. Appears in very good                                                                                 |
|                                                         | condition. Half Round Wall Cupboard with damage to door. 2 shelves.                                                                                |
|                                                         | Composite stone top. 44" x 34.5" x 22". Large China Cabinet with glass                                                                             |
|                                                         | shelving on top. Glass doors and sides on top.2 shelves in bottom with                                                                             |
|                                                         | drawer. Mirrored back. 57" x 87" x 16". Minor wear present.                                                                                        |
| 30 S- Lighted Dental Cabinet                            | Formica. 2 sided glass doors at top. 4 drawer. 2 slide out work tops. 2 doors                                                                      |
|                                                         | at bottom. Minor wear. 33.5" x 74" x 19.5".                                                                                                        |
| 31 S- Smith and Hawkins Teak Chairs with Ottomans       |                                                                                                                                                    |
| 32 S- Howard Miller Grandfather Clock                   |                                                                                                                                                    |
|                                                         | Pendulum, weights present. Not tested. Solid dark wood finish cabinet.                                                                             |
|                                                         | Glass in door and on sides. Instruction manual included. Appears very good                                                                         |
|                                                         | condition. 18" x 84.6" 11"                                                                                                                         |