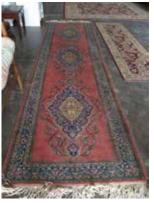

Bidding Ends: Tuesday, June 22, 2021 at 10:00 am

| # Title                                                 | Description                                                                                                                                        |
|---------------------------------------------------------|----------------------------------------------------------------------------------------------------------------------------------------------------|
| 1 S- Drop Leaf Dining Table with (6) Chairs             | Solid Wood, medium finish. Ladder Back chairs with woven ratan seats.  Stains present. (3) Table Pads (2 not pictured). Swing out legs.minor wear, |
| 2 S- Den-Tal-Ez Dentist Chair                           | Working condition. Detachable head rest.                                                                                                           |
| 3 S- Amish Shaker Bench with Cushions and Pillows       | Wear to pad and pillow. Solid Wood Frame. 43.5" x 44" x 19.5"                                                                                      |
| 4 S- Tufted Wing Back Chair                             | Brass Tacking. Appears leather. Some wear. Markings and scratches. 30.5" x 42.5" x 26"                                                             |
| 5 S- Salmon / Multicolor Runner                         |                                                                                                                                                    |
| 6 S- Matching Area Rug and Runner                       | Manufacturer.                                                                                                                                      |
| 7 S- Area Rug                                           |                                                                                                                                                    |
| 8 S- Area Rug                                           |                                                                                                                                                    |
| 9 S- Area Rug                                           |                                                                                                                                                    |
| 10 S- Wool Hand Made Tufted Area Rug                    | or 1930's according to the seller.                                                                                                                 |
| 11 S- Solid Wood Chair                                  | x 17"                                                                                                                                              |
| 12 S- 5 Piece Formica Top White Bedroom Set             | 25" x 22" x 16", Dresser 68" x 30" x 18" , Large Mirror 45" x 46" Appears in                                                                       |
|                                                         | very good condition.                                                                                                                               |
| 13 S- 2-Sided Bench Seating                             |                                                                                                                                                    |
| 14 S- 2-Sided Bench Seating                             |                                                                                                                                                    |
| 15 S- Ace Sport Wks, Inc. Reguation Size Roulette Table | at base of legs. L. Rude Mfr. Hoboken, N.J. marked on Wheel. Working                                                                               |
|                                                         | condition. Wear present. Table: 95.5" x 32.5 x 57" overall, Wheel: 31" in diameter.                                                                |
| 16 S- Metal One-Sided MYERS Sign                        |                                                                                                                                                    |
| 17 S- Lot of (5) Wire Racks                             | OH. Scratches, wear, minor damage, dent present. Wood frame. 60" x 48".                                                                            |
| 18 S- Hooker Furniture Large Television Armoire         | ·                                                                                                                                                  |
| 20111110 1100101 1 1 1 1 1 1 1 1 1 1 1 1                | section. 2 top compartments at top section. Solid Wood. 54" x 78" x 22".  Minor wear present.                                                      |
| 19 S- Television Entertainment Center                   | Solid Wood. Pull out Television shelf. Beveled Glass doors, 2 drawers, 3                                                                           |
|                                                         | shelves on top, one pull out. Minor wear. 58" x 59" x 20"                                                                                          |
| 20 S- Broyhill Wing Back Chair                          |                                                                                                                                                    |
| 21 S- Corner Computer Desk                              |                                                                                                                                                    |
|                                                         | loose. Upper compartment. 2 side shelves. Missing Right side shelving. $60'' \times 69.5'' \times 42.5''$ .                                        |
| 22 S- 3-Piece Ribbed Wood Armoire                       | · ·                                                                                                                                                |
|                                                         | removes. 2 inner drawers, one drawer loose. Slide out Television drawer. Wear and damage present. Approximately 74" x 78" x 21"                    |
| 23 S- Large 3-Piece Television Armoir                   | · · · · · · · · · · · · · · · · · · ·                                                                                                              |
|                                                         | bottom side units. Wear and scratches present. 86" x 87.75" x 22"                                                                                  |
| 24 S- Solid Wood Wall Table                             |                                                                                                                                                    |
| 25 S- Tall Wood Dresser                                 |                                                                                                                                                    |
| 26 S- 5 Wood Shelf Unit                                 |                                                                                                                                                    |
| 28 S- Wood China Cabinet                                |                                                                                                                                                    |
| 26 3- WOOU CHING CADINE(                                | present. Ornate trim. Medium finished wood. 37" x 73" x 16"                                                                                        |
| 29 S- Broyhill 3 Piece Dining Set                       | ·                                                                                                                                                  |
| 23 3 5/3/1111 3 / 1000 5/111116 300                     | Metal table base. 54" in diameter x 30" high. Appears in very good                                                                                 |
|                                                         | condition. Half Round Wall Cupboard with damage to door. 2 shelves.                                                                                |
|                                                         | Composite stone top. 44" x 34.5" x 22". Large China Cabinet with glass                                                                             |
|                                                         | shelving on top. Glass doors and sides on top.2 shelves in bottom with                                                                             |
|                                                         | drawer. Mirrored back. 57" x 87" x 16". Minor wear present.                                                                                        |
| 30 S- Lighted Dental Cabinet                            | Formica. 2 sided glass doors at top. 4 drawer. 2 slide out work tops. 2 doors                                                                      |
|                                                         | at bottom. Minor wear. 33.5" x 74" x 19.5".                                                                                                        |
| 31 S- Smith and Hawkins Teak Chairs with Ottomans       |                                                                                                                                                    |
| 32 S- Howard Miller Grandfather Clock                   |                                                                                                                                                    |
|                                                         | Pendulum, weights present. Not tested. Solid dark wood finish cabinet.                                                                             |
|                                                         | Glass in door and on sides. Instruction manual included. Appears very good                                                                         |
|                                                         | condition. 18" x 84.6" 11"                                                                                                                         |