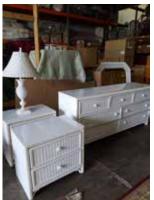

Bidding Ends: Tuesday, June 22, 2021 at 10:00 am

| # Title                                                 | Description                                                                                                                                        |
|---------------------------------------------------------|----------------------------------------------------------------------------------------------------------------------------------------------------|
| 1 S- Drop Leaf Dining Table with (6) Chairs             | Solid Wood, medium finish. Ladder Back chairs with woven ratan seats.  Stains present. (3) Table Pads (2 not pictured). Swing out legs.minor wear, |
| 2 S- Den-Tal-Ez Dentist Chair                           | Working condition. Detachable head rest.                                                                                                           |
| 3 S- Amish Shaker Bench with Cushions and Pillows       | Wear to pad and pillow. Solid Wood Frame. 43.5" x 44" x 19.5"                                                                                      |
| 4 S- Tufted Wing Back Chair                             | Brass Tacking. Appears leather. Some wear. Markings and scratches. 30.5" x 42.5" x 26"                                                             |
| 5 S- Salmon / Multicolor Runner                         |                                                                                                                                                    |
| 6 S- Matching Area Rug and Runner                       | Manufacturer.                                                                                                                                      |
| 7 S- Area Rug                                           |                                                                                                                                                    |
| 8 S- Area Rug                                           |                                                                                                                                                    |
| 9 S- Area Rug                                           |                                                                                                                                                    |
| 10 S- Wool Hand Made Tufted Area Rug                    | or 1930's according to the seller.                                                                                                                 |
| 11 S- Solid Wood Chair                                  | x 17"                                                                                                                                              |
| 12 S- 5 Piece Formica Top White Bedroom Set             | 25" x 22" x 16", Dresser 68" x 30" x 18" , Large Mirror 45" x 46" Appears in                                                                       |
|                                                         | very good condition.                                                                                                                               |
| 13 S- 2-Sided Bench Seating                             |                                                                                                                                                    |
| 14 S- 2-Sided Bench Seating                             |                                                                                                                                                    |
| 15 S- Ace Sport Wks, Inc. Reguation Size Roulette Table | at base of legs. L. Rude Mfr. Hoboken, N.J. marked on Wheel. Working                                                                               |
|                                                         | condition. Wear present. Table: 95.5" x 32.5 x 57" overall, Wheel: 31" in diameter.                                                                |
| 16 S- Metal One-Sided MYERS Sign                        |                                                                                                                                                    |
| 17 S- Lot of (5) Wire Racks                             | OH. Scratches, wear, minor damage, dent present. Wood frame. 60" x 48".                                                                            |
| 18 S- Hooker Furniture Large Television Armoire         | ·                                                                                                                                                  |
| 20111110 1100101 1 1 1 1 1 1 1 1 1 1 1 1                | section. 2 top compartments at top section. Solid Wood. 54" x 78" x 22".  Minor wear present.                                                      |
| 19 S- Television Entertainment Center                   | Solid Wood. Pull out Television shelf. Beveled Glass doors, 2 drawers, 3                                                                           |
|                                                         | shelves on top, one pull out. Minor wear. 58" x 59" x 20"                                                                                          |
| 20 S- Broyhill Wing Back Chair                          |                                                                                                                                                    |
| 21 S- Corner Computer Desk                              |                                                                                                                                                    |
|                                                         | loose. Upper compartment. 2 side shelves. Missing Right side shelving. $60'' \times 69.5'' \times 42.5''$ .                                        |
| 22 S- 3-Piece Ribbed Wood Armoire                       | · ·                                                                                                                                                |
|                                                         | removes. 2 inner drawers, one drawer loose. Slide out Television drawer. Wear and damage present. Approximately 74" x 78" x 21"                    |
| 23 S- Large 3-Piece Television Armoir                   | · · · · · · · · · · · · · · · · · · ·                                                                                                              |
|                                                         | bottom side units. Wear and scratches present. 86" x 87.75" x 22"                                                                                  |
| 24 S- Solid Wood Wall Table                             |                                                                                                                                                    |
| 25 S- Tall Wood Dresser                                 |                                                                                                                                                    |
| 26 S- 5 Wood Shelf Unit                                 |                                                                                                                                                    |
| 28 S- Wood China Cabinet                                |                                                                                                                                                    |
| 26 3- WOOU CHING CADINE(                                | present. Ornate trim. Medium finished wood. 37" x 73" x 16"                                                                                        |
| 29 S- Broyhill 3 Piece Dining Set                       | ·                                                                                                                                                  |
| 23 3 5/3/1111 3 / 1000 5/111116 300                     | Metal table base. 54" in diameter x 30" high. Appears in very good                                                                                 |
|                                                         | condition. Half Round Wall Cupboard with damage to door. 2 shelves.                                                                                |
|                                                         | Composite stone top. 44" x 34.5" x 22". Large China Cabinet with glass                                                                             |
|                                                         | shelving on top. Glass doors and sides on top.2 shelves in bottom with                                                                             |
|                                                         | drawer. Mirrored back. 57" x 87" x 16". Minor wear present.                                                                                        |
| 30 S- Lighted Dental Cabinet                            | Formica. 2 sided glass doors at top. 4 drawer. 2 slide out work tops. 2 doors                                                                      |
|                                                         | at bottom. Minor wear. 33.5" x 74" x 19.5".                                                                                                        |
| 31 S- Smith and Hawkins Teak Chairs with Ottomans       |                                                                                                                                                    |
| 32 S- Howard Miller Grandfather Clock                   |                                                                                                                                                    |
|                                                         | Pendulum, weights present. Not tested. Solid dark wood finish cabinet.                                                                             |
|                                                         | Glass in door and on sides. Instruction manual included. Appears very good                                                                         |
|                                                         | condition. 18" x 84.6" 11"                                                                                                                         |