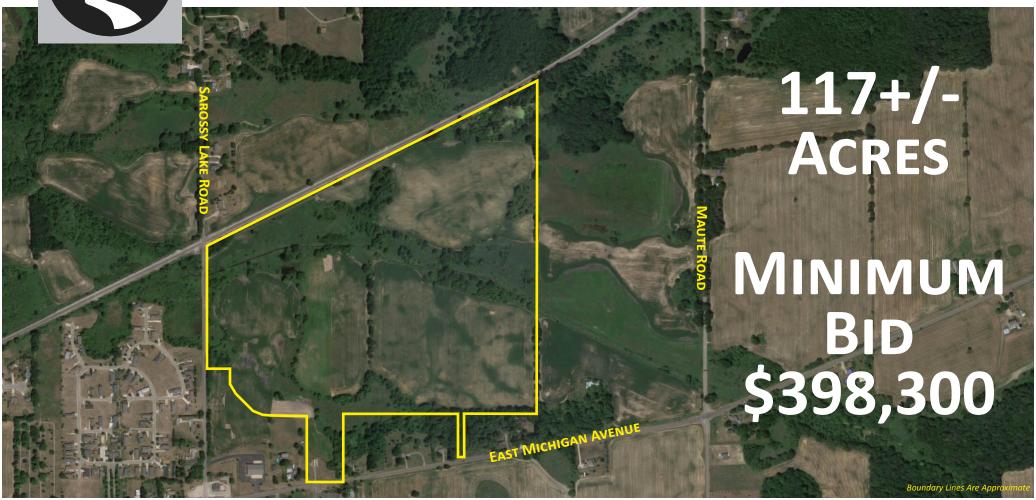

# BANK APPROVED ONLINE ONLY DEVELOPMENT LAND AUCTION

Online Only Land Auction of 117.9+/- acres of farm ground at **0 Sarossy Lake Road, Grass Lake, Michigan 49240** that is close to Ann Arbor. The property is Zoned Residential (R1-SIN), was approved for 120 home sites, frontage on both E Michigan and Sarossy Lake, and public utilities are available. Bid your price now - online bidding ends **Thursday, May 16, 2019 at 12:00 pm**. Don't miss out on this Bank Approved Land Auction!

### 117+/- ACRES

## MINIMUM BID \$398,300

VIEW MORE DETAILS AND REGISTER TO **BID NOW ONLINE** 

www.PAMELAROSEAUCTION.com

QUESTIONS? CALL OUR OFFICE TODAY AT 877-462-7673

STAY CONNECTED: