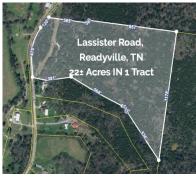

#### **PROPERTY #2**

22± Acres in 1 Tract Lassister Rd, Readyville, TN

Recently Cleared and **Excellent Recreational Spot** for Off Roading, Four Wheelers, Hunting or Future Developments.