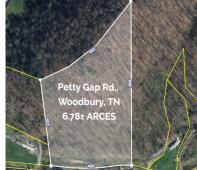

### **PROPERTY #4**

6.78 ± Acres in 1 Tract Petty Gap Road, Woodbury, TN

Ideal Hunting, Recreational Use, Mostly Wooded Tract (Use Address 2044 Petty Gap Road, to Locate).