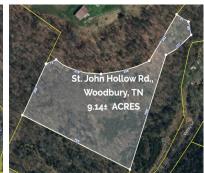

#### **PROPERTY #5**

9.14± Acres in 1 Tract St. John Hollow Rd., Woodbury, TN

Mostly Wooded, Off Grid Living, Hunting, Seclusion.

JAMES R CASH, AUCTIONEER | License #6112 | Auction Terms: Property #1 \$50,000 Earnest Deposit Due. Property #2-5 \$10,000 Earnest Deposit Due Day of Auction, Balance Due in 30 Days, Guaranteed Clear Title. Taxes Pro-Rated. 10% Auction Premium Paid By Winning Bidders to determine total sales price. For Additional Terms Visit www.JamesRCash.com.