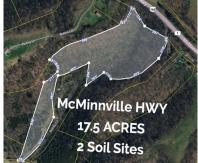

#### **PROPERTY #3**

17.5± Acres in 1 Tract McMinnville Highway, Woodbury, Tn

Mostly Wooded Tract, Some Trails, 2 Soil Sites Identified, Recreational, Hunting, Off Roading, Future Dev. or Custom Home Site!