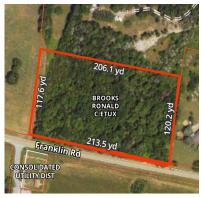

#### **PROPERTY #1**

5.08 ± Acres Along Franklin Rd. Murfreesboro, TN

At The Intersection of Coleman Hill Road Premier Location for Development on the West Side Of Rutherford County Near Veterans Parkway, Almaville Road & 840.