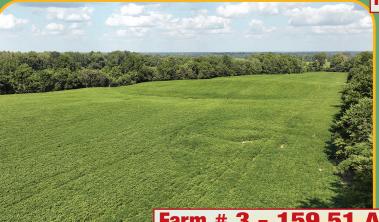

#### Farm 3 - 159.51 Acres

Along Hwy 1463- 1.3 Miles Southeast Of Hickman Offered In 2 Tracts And In Combination Of Tracts Tract 1 - 86.719 Acres • Tract 2 - 72.790 Acres INCOME PRODUCING FARMLAND · HISTORICAL HUNTING Farm 1, 2 And 3 Will Not Be Combined