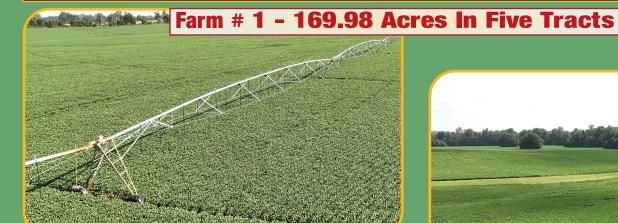

#### Farm 1 -169.98 Acres

Along Hwy 116 And Hwy 166 - 4.8 Miles East Of Hickman Offered In 5 Tracts And In Combination Of Tracts Tract 1 - 39,563 Acres · Tract 2 - 39,549 Acres w/Irrigation Tract 3 - 39.545 Acres · Tract 4 - 39.544 Acres Tract 5 - 11.781 Acres With Radio Tower Lease Until 12-25 INCOME PRODUCING FARMLAND · TREMENDOUS ROAD FRONTAGE A BEAUTIFUL - PRODUCTIVE FULTON COUNTY, KENTUCKY FARM