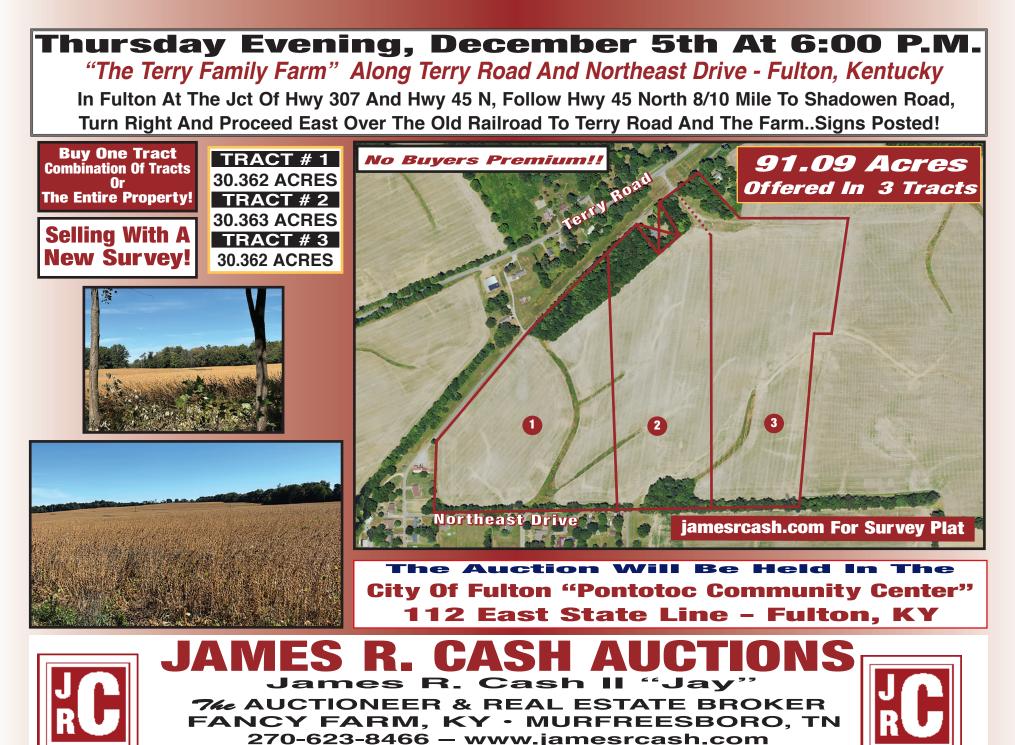

## **SELLING AT ABSOLUTE AUCTION**

**Thursday Evening, December 5th At 6:00 P.M.** *"The Terry Family Farm" Along Terry Road And Northeast Drive - Fulton, Kentucky* In Fulton At The Jct Of Hwy 307 And Hwy 45 N, Follow Hwy 45 North 8/10 Mile To Shadowen Road, Turn Right And Proceed East Over The Old Railroad To Terry Road And The Farm..Signs Posted!

## 91.09 Beautiful Acres In 3 Tracts

A Wonderful Fulton County Setting Buy One Tract Or Buy It All! Homesites · Road Frontage · Easy Access Income Producing FARMLAND Tract 1 - 30.362 Acres Along Terry Road And Northeast Drive Tract 2 - 30.363 Acres Frontage Along Terry Road Tract 3 - 30.362 Acres Fronting Terry Road Unlimited Potential - Great Location - Open Fields Just Minutes Away From All The Amenities Of Union City, TN Selling With A New Survey!!!! Drive Out And View The Property Any Day! Call Cash Auction For More Details Selling With A New Survey! Real Estate Purchase Terms 10% Earnest Money Deposit Down Auction Day, Balance In 45 Days No Buyers Premium

7/ AUCTIONEER & REAL ESTATE BROKER 270-623-8466 – jamesrcash.com Fancy Farm, KY - Murfreesboro, TN

Each Potential Bidder Is Responsible For Conducting His Or Her Own Independent Inspections, Investigations, Inquires, And Due Diligence Concerning The Property. Lines On Aerial Plats Show Only The Relative Locations Of The Tracts Subject To Sale And May Not Be Relied On As An Exact Location Or Boundary. Although All Information In All Advertisements Is Obtained From Sources Deemed Reliable, The Auctioneer, Real Estate Broker And Sellers Make No Warranty Or Guarantee Actual Or Implied As To The Accuracy Of The Information. It Is For This Reason That The Prospective Buyers Should Avail Themselves The Opportunity To Make Inspection Prior To The Auction. All Announcements Day Of Sale Take Precedence Over All Advertisements.