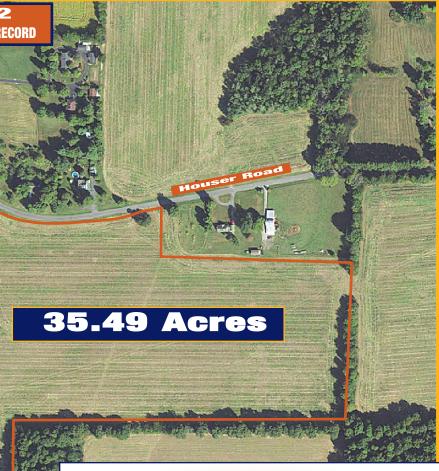

## Farm # 2 - 35.49 Acres Farm # 1- 65.49 Acres In Four Tracts **Purchase Terms In One Tract And In Combination Of Tracts 10% DOWN Balance Due In 30 Days** FARM 1 FARM 2 **No Buver's Premium** SELLS TO THE HIGHEST BIDDER!! **SELLING BY DEED OF RECORD** No Portion Of The Presently Growing Crops WITH A NEW SURVEY Shall Go To The Buyer. **Possession After The 2019 Crop Harvest** View The Farms Any Day -**Please Respect The Crops!** The Auction Will Be Held At The **Pleasant Grove United Methodist Church Activities Building "The Grove" 16 Wadesboro Road, Benton, KY TRACT** # 1 **3.02 ACRES** TRACT # 2 2 **17.88 ACRES** TRACT # 3 **35.49 Acres** 17.01 ACRES TRACT # 4 **27.58 ACRES** See jamesrcash.com **ON FARM 2 ONLY For More Pictures The AUCTIONEER & REAL ESTATE BROKER** Each Potential Bidder Is Responsible For Conducting His Or Her Own Independent Inspections, Investi Inquires, And Due Diligence Concerning The Property. Lines On Aerial Plats Show Only The Relative Locations Of P.O. Box 9, Fancy Farm, KY 42039