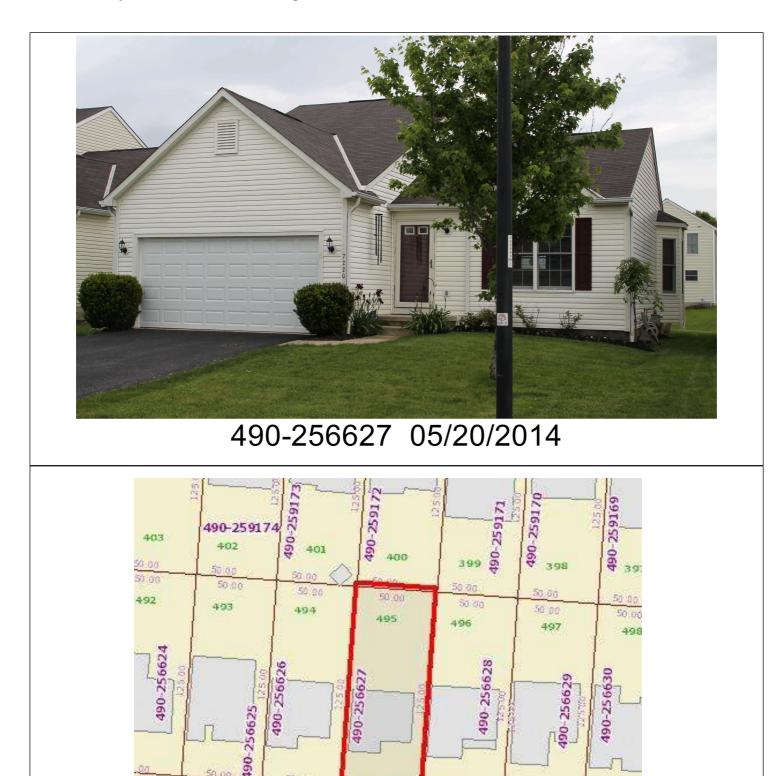

All of the information provided in this document is true and correct under penalties of perjury>

| Owner Name        | LOUCKS JENNIFER D<br>LOUCKS JENNIFER D                           | Prop. Class<br>Land Use                    | R - Residential<br>510 - ONE-FAMILY DWLG ON PLA                     |
|-------------------|------------------------------------------------------------------|--------------------------------------------|---------------------------------------------------------------------|
| Site Address      | 7220 SWEET MEADOW DR                                             | Tax District<br>Sch. District<br>App Nbrhd | 490 - COLUMBUS-CANAL WINCHE<br>2502 - CANAL WINCHESTER LSD<br>07503 |
| LegalDescriptions | SWEET MEADOW DRIVE<br>MEADOWS AT WINCHESTER<br>SECTION 7 LOT 495 | CAUV<br>Owner Occ Cred.                    | N<br>Y                                                              |
| Mailing Address   | 7220 SWEET MEADOW DR<br>CANAL WINCHESTER OH 43110                | Annual Taxes<br>Taxes Paid                 | 2,545.50<br>1,272.75                                                |
| Tax Bill Mailing  | PNC MORTGAGE                                                     | Board of Revision                          | No                                                                  |
|                   | 3232 NEWMARK DR<br>MIAMISBURG OH 45342-5421                      |                                            |                                                                     |

7220 SWEET MEADOW DRIVE CANAL WINCHESTER, OH 43110-0000 Parcel#: 490-256627

to be sold pursuant to an Order of Sale issued from The Court Of Common Pleas Of Said County, in the above entitled action, after actual view (when available) of said premises, estimate and affix the real value of the property in money to be \$144,000.00.

TAX ID: # 490-256627-00

FOR INFORMATIONAL PURPOSES ONLY, PROPERTY ALSO KNOWN AS: 7220 SWEET MEADOW DR, CANALWINCHESTER, OH 43110-8392.