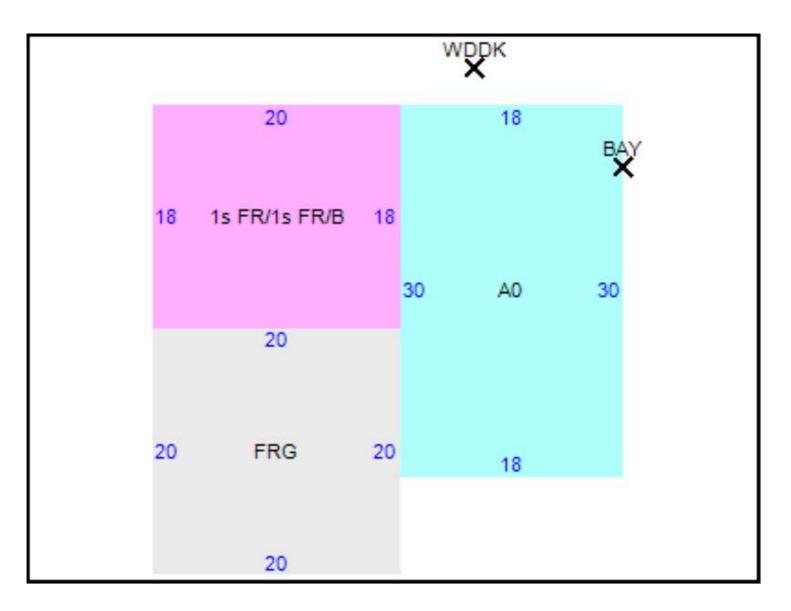

#### **Site Characteristics**

| Property Status<br>Neighborhood<br>Elevation<br>Terrain<br>Street/Road<br>Traffic<br>Irregular Shape                                                                                            | Developed<br>07503<br>Street Level<br>Flat<br>Paved<br>Normal<br>No                                                                  | Exccess Frontage<br>Alley<br>Sidewalk<br>Corner Lot<br>Wooded Lot<br>Water Front<br>View                                  | e No<br>No<br>Yes<br>No<br>No<br>No<br>No          |                                                                                                                          |
|-------------------------------------------------------------------------------------------------------------------------------------------------------------------------------------------------|--------------------------------------------------------------------------------------------------------------------------------------|---------------------------------------------------------------------------------------------------------------------------|----------------------------------------------------|--------------------------------------------------------------------------------------------------------------------------|
| Building Data<br>Use Code<br>Style<br>Exterior Wall Typ<br>Year Built<br>Year Remodeled<br>Effective Year<br>Stories<br>Condition<br>Attic<br>Heat/AC<br>Fixtures<br>Wood Fire<br>Garage Spaces | 510 - ONE-FAM I<br>CONVENTIONAL<br>1-WD/ALUM/VIN'<br>2001<br>2001<br>2.0<br>AVERAGE<br>NO ATTIC<br>HEAT / CENTRA<br>10<br>0 / 0<br>2 | Rooms<br>Dining Rms<br>Bedrms<br>Family Rms<br>Full Baths<br>Half Baths<br>Basement<br>Unfin Area Sq Ft<br>Rec Room Sq Ft | 5<br>0<br>3<br>2<br>1<br>3/4 BASEMENT 1/4<br>CRAWL | Level 1 912   Level 2 360   Level 3+ 4ttic   Attic 0   Fin. Area Above Grd 1272   Fin. Area Below Grd 0   Fin. Area 1272 |
| Improvements<br><sup>Type</sup>                                                                                                                                                                 |                                                                                                                                      | Year Blt Eff Year Bl                                                                                                      | t Condition Size                                   | Area                                                                                                                     |

#### **Sketch Legend**

0 A0 540 Sq. Ft. 1 1s FR/1s FR/B - 32/10/10:UNF BASEMENT/ONE STORY FRAME/ONE STORY FRAME 360 Sq. Ft. 2 FRG - 15:FRAME GARAGE 400 Sq. Ft. 4 BAY - 18:FRAME BAY 12 Sq. Ft. 5 WDDK - 38:WOOD DECK 9 Sq. Ft. 3 MS - 43:MASONRY STOOP 20 Sq. Ft.